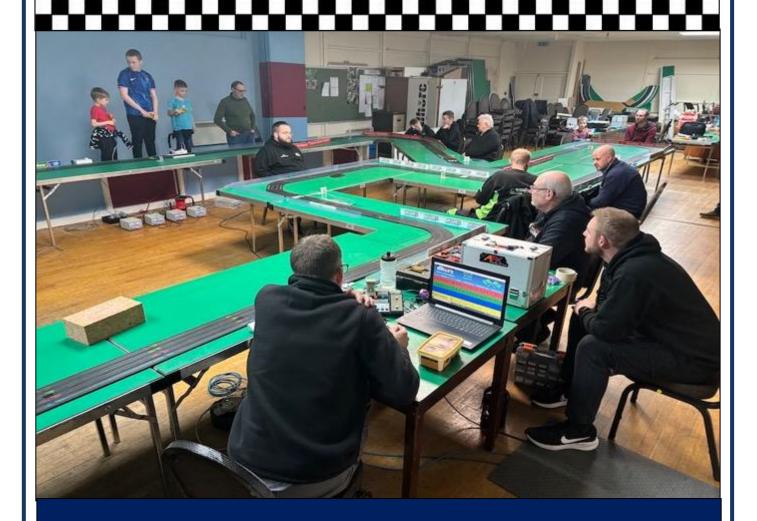

## 2. Annual General Meeting (AGM) - 19Nov24

Thank you so much to the 24 Members, plus **Choe Whelan**, who attended our AGM this year, held in what will soon become the new home of DHORC, the Conference Room at Great Northern Classics (GNC). With **Dean Garbett** travelling from Sheffield, **Victor de Oliveira** from Silverstone and **Lewis Blacker** from Wolverhampton we were blown away by the efforts of so many to attend. It was our largest ever attendance at an AGM. Thanks again.

GNC pulled out all the stops as well, **Barry Johnson** was very impressed when "**Muttley**", as he is affectionally known, on the front door showed him all the way to the Conference Room. It's going to be a great new home for us all!