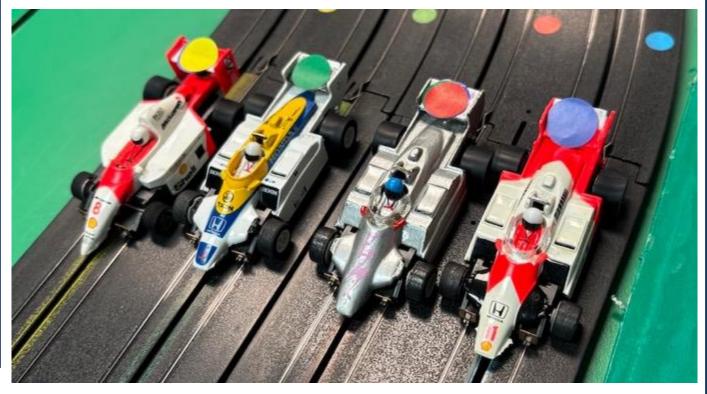

| 4.0    | 19.3    | 90'8               | 20.1                             | 8.11  |                                 |      | 20.1   | 8.06               | 49.6    |
|                                   |      |                |         |        |           |            |        |         |                    | TOTAL FEET                       | FEET  | 127,366.2                       | 6.2  | TOTA   | TOTAL LAPS         | 1,140.6 |



Early Parents 'D' – Our other new kid on the block Steve Whittaker (17<sup>th</sup>), winner Andrew Woodhouse (14<sup>th</sup>), Alan Stevenson (15<sup>th</sup>) and Mike Graham (16<sup>th</sup>)





**At This Circuit** 



What are my Best Scores?

Who Have I Beaten?



Adult 'D' - Lewis Blacker (13th), Dan Hughes-Dowd (11th), JT (12th) and winner JJ



| Watkins Glen Best Off Chart 1 |                               |              |                |                        |          |                          |            |                        |  |  |  |  |
|-------------------------------|-------------------------------|--------------|----------------|------------------------|----------|--------------------------|------------|------------------------|--|--|--|--|
|                               | Qualifyii                     | na Comb      | Final Points   |                        |          |                          |            |                        |  |  |  |  |
| Pos                           | Adult                         | Laps         | MPH            | Date                   | Pas      | Adult                    | Pie