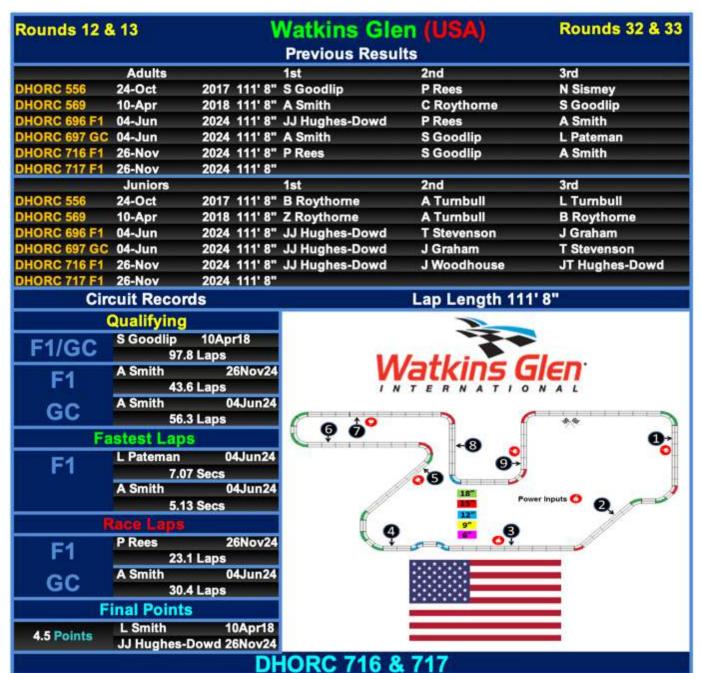

Round 32 Watkins Glen - F1 26Nov24

2024 AGM

Congratulations to **Phil Rees** for taking the Adult F1 win, **Simon Goodlip** the Masters and **JJ Hughes-Howd** the Juniors.

There is so much going on with DHORC at present my head is buzzing. By the end of December it is hoped everything will have settled down and that we can look forward to a wonderful 2025.