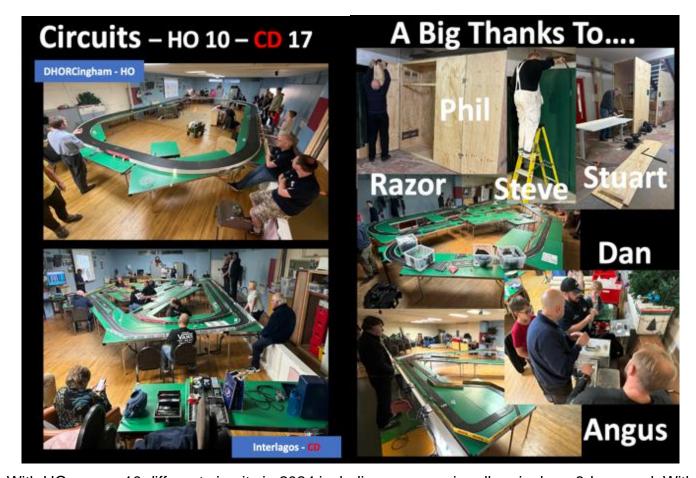

Committee

The following is the agreed 2025 Committee proposed by **Liam Smith** and seconded by **Richard Booth.** 



#### **Chairman's Report**

Thank you all for another successful year. We have run 31 HO Club Nights out of a possible 35 to date and 58 of a possible 63 Carrera Digital Club Nights. The most for each scale in a year!

At the time of the AGM specific HO Membership dropped from 16 in 2023 to 12 in 2024 while we also took a one Member drop for specific CD Members down to 21. However combined HO/CD Membership increased from 13 to 16 with a very healthy 49 Members in all. We also have the potential of two new HO Members and a current HO Member also joining the CD rankings before the end of the year. Attendance records of 64% for HO and 66% for CD is also very healthy









With HO we ran 10 different circuits in 2024 including our amazing dhorcingham 8-lane oval. With Carrera Digital we ran 17 circuits including three Sprint Race circuits. The old Interlagos circuit became our longest circuit to date at 254', and while it was incredible, it was probably a little too long!

To date we have run 12 Corporate Events thanks to 29 helpers, with three more to go. On top of this we have to specifically mention **Phil Rees** and **Stuart Gray** for building our new cupboards at GNC, **John Lamb** for putting out the tables prior to each Club Night, Stuart and **Angus Smith** for building the tracks, Stuart and **Dan Hughes-Dowd/Lewis Blacker** for managing the CD and HO Spares, **Steve White** for painting the GNC cupboards, Dan for our new YouTube channel and **Ma