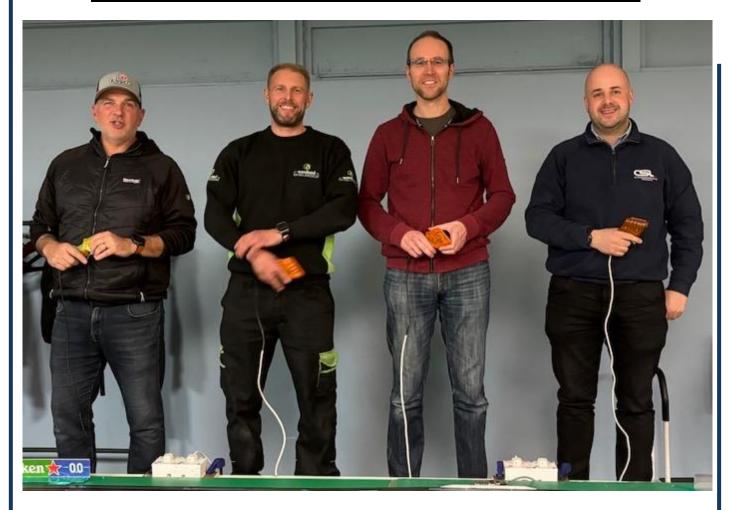

Congratulations to **Phil Rees** for taking the Adult F1 win, **Simon Goodlip** the Masters and **JJ Hughes-Howd** the Juniors.

There is so much going on with DHORC at present my head is buzzing. By the end of December it is hoped everything will have settled down and that we can look forward to a wonderful 2025.