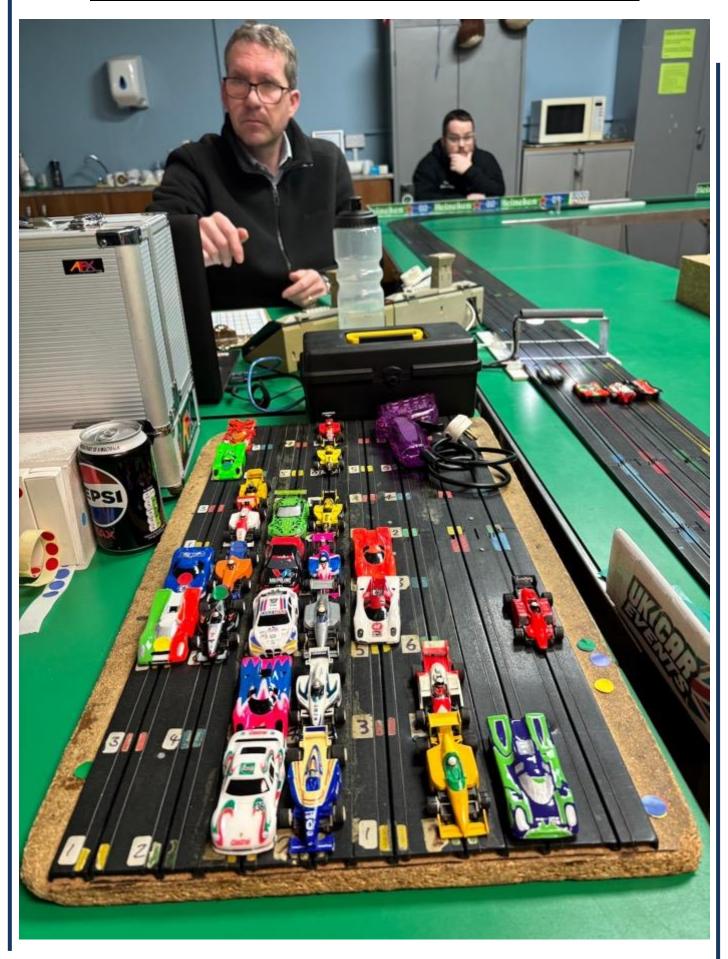

Round 32 Watkins Glen - F1 26Nov24

2024 AGM

#### HO Club founded on 7 July 1992

- DHORC: Derby HO Racing Club ("HO" Is The Scale = 1/64th)
- · Section of Derby Leisure Limited, open to all!
- Home of world famous international Le Mans 24 Hour race.
- Smaller scale version of Scalextric, once set up works all night!
- Four and Eight lane circuits
- · Computerised timing
- Statistics for every meeting and every member since July 1992
- Over 20 race meetings each year
- 50+ circuit designs, up to 567 feet in length
- Eight-lane routed DHORCingham oval
- Two car categories Tyco open wheel (F1)
  - Tomy SGP, BSRT, VSR enclosed wheel (GC)