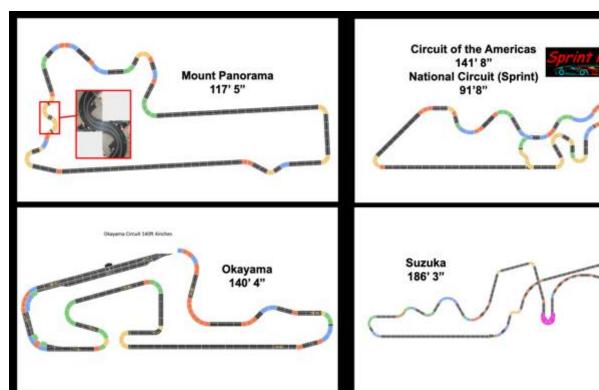

#### Carrera Digital Club 1st race 18 January 2022

- 1/32<sup>nd</sup> Carrera Digital GT Cars
- 15 Evenings a year, minimum 3x15-minute races per driver per evening.
- 13 circuits, including 2 Sprint circuits
- Full computerised timing and stats through SmartRace App