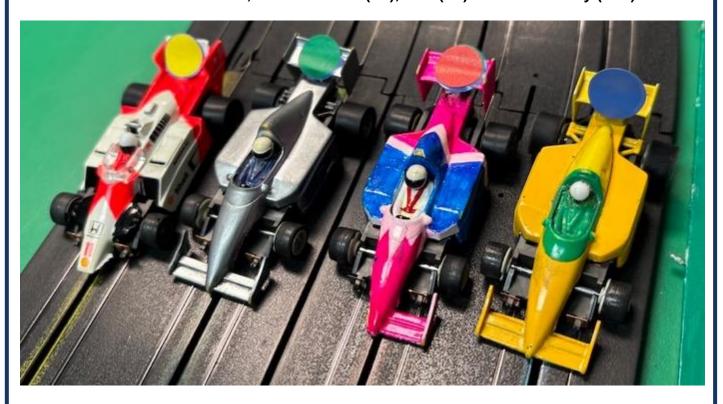

6       | L Turnbull               | 1.0        | 24-Oct-17              |  |  |  |  |
| 13                            | JT Hughes-Dowd<br>L Whittaker | N/A          | N/A            | N/A                    | 16       | L Whittaker              | 1.0        | 26-Nov-24              |  |  |  |  |
| 13                            | T Stevenson                   | N/A<br>N/A   | N/A<br>N/A     | N/A<br>N/A             | 18       | F Holmes J Hagues        | 0.5<br>0.5 | 10-Apr-18<br>24-Oct-17 |  |  |  |  |
| 13                            | 1 Stevenson                   | N/A          | N/A            | N/A                    | 10       | J nagues                 | 0.5        | 24-Oct-17              |  |  |  |  |



Adult 'C' - winner JJ, Denis Latham (9th), Dan (8th) and Stuart Gray (10th)



|     |                 |      |       | VVC       | un           | ns Glen B       | esto  | II OII | ait Z -                                        |     |