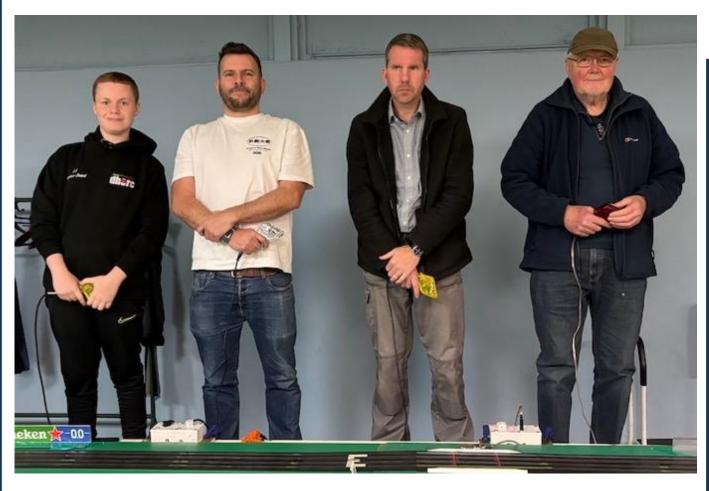

Congratulations to **Phil Rees** for taking the Adult F1 win, **Simon Goodlip** the Masters and **JJ Hughes-Howd** the Juniors.

There is so much going on with DHORC at present my head is buzzing. By the end of December it is hoped everything will have settled down and that we can look forward to a wonderful 2025.