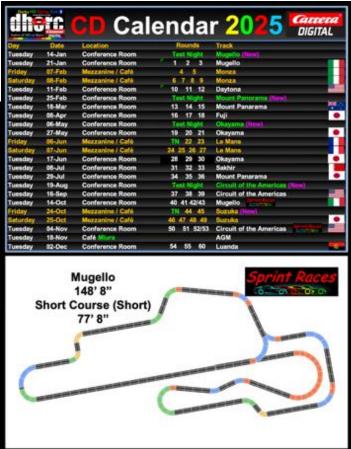

#### Carrera Digital Club 1st race 18 January 2022

- 1/32<sup>nd</sup> Carrera Digital GT Cars
- 15 Evenings a year, minimum 3x15-minute races per driver per evening.
- 13 circuits, including 2 Sprint circuits
- Full computerised timing and stats through SmartRace App

#### Carrera Digital

- Racing starts between 18:00 and 18:15 hours Finished by 21:30 hours
- Magazine produced after each evening
- Championship points for all members
- Rules & regulations booklet covering all the DHORC rules produced each year
- · Great family atmosphere, a help-all culture