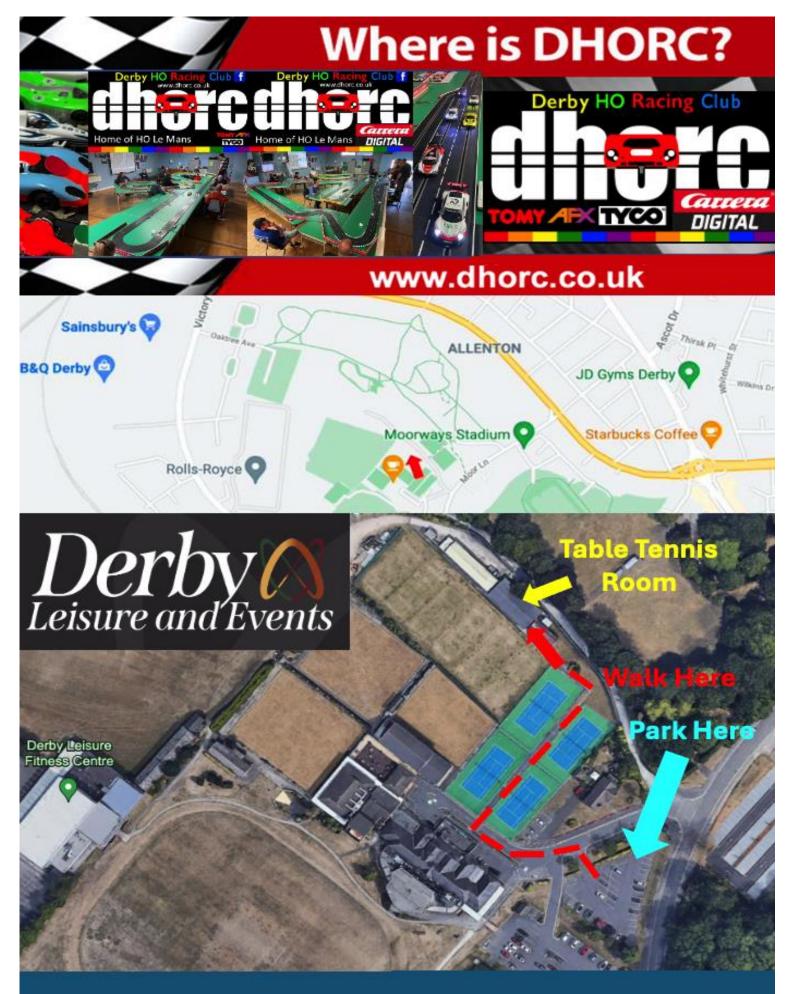

GNC pulled out all the stops as well, **Barry Johnson** was very impressed when "**Muttley**", as he is affectionally known, on the front door showed him all the way to the Conference Room. It's going to be a great new home for us all!