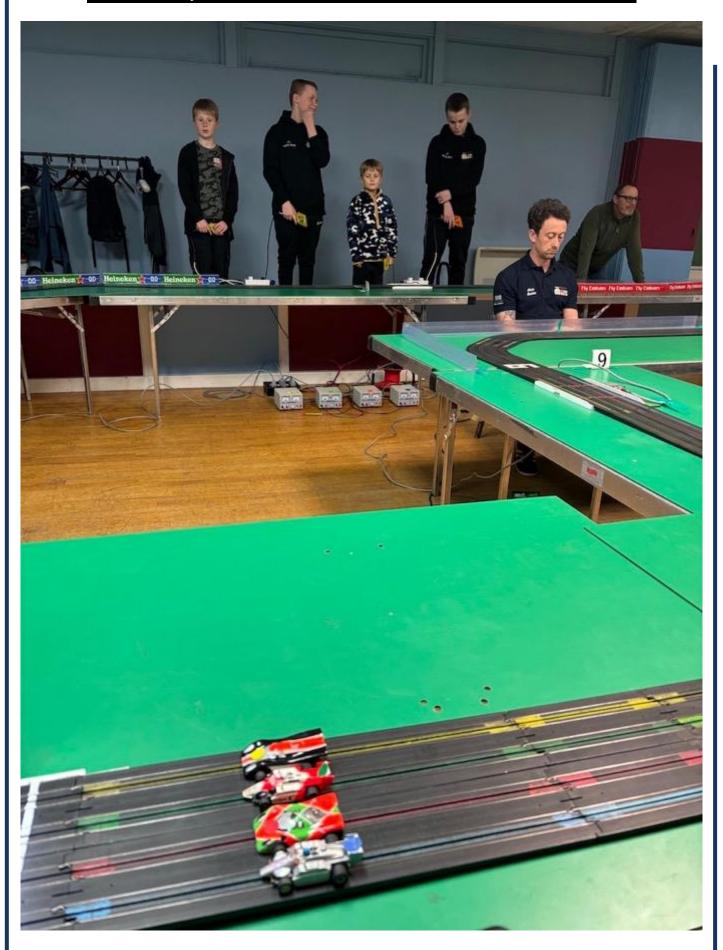

Round 32 Watkins Glen - F1 26Nov24

2024 AGM

Congratulations to **Phil Rees** for taking the Adult F1 win, **Simon Goodlip** the Masters and **JJ Hughes-Howd** the Juniors.

There is so much going on with DHORC at present my head is buzzing. By the end of December it is hoped everything will have settled down and that we can look forward to a wonderful 2025.