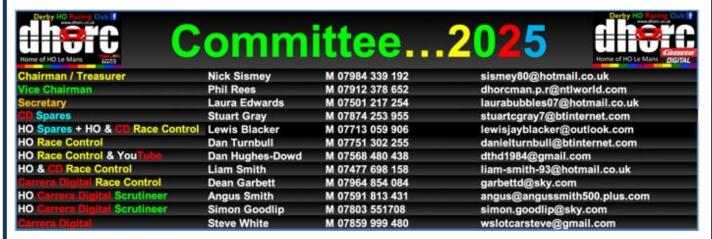

cker | 34<br>17 |
|------------------------------------------------|--------------------------------|---------------------------------|--------------------------------|----------|
| <b>Record Continuous</b>                       | Club Night Attenda             | nce                             | <b>Nick Sismey</b>             | 265      |
| <b>Record Continuous</b>                       | <b>Evening Attendance</b>      |                                 | <b>Nick Sismey</b>             | 220      |

Record Continuous Club Night Attendance from 1st Race

131

#### 2023 Minutes

The 2023 minutes were agreed to be accurate by Phil Rees and seconded by Dean Garbett.

#### 2025 Committee

The following is the agreed 2025 Committee proposed by **Liam Smith** and seconded by **Richard Booth.** 



#### **Chairman's Report**

Thank you all for another successful year. We have run 31 HO Club Nights out of a possible 35 to date and 58 of a possible 63 Carrera Digital Club Nights. The most for each scale in a year!

At the time of the AGM specific HO Membership dropped from 16 in 2023 to 12 in 2024 while we also took a one Member drop for specific CD Members down to 21. However combined HO/CD Membership increased from 13 to 16 with a very healthy 49 Members in all. We also have the potential of two new HO Members and a current HO Member also joining the CD rankings before the end of the year. Attendance records of 64% for HO and 66% for CD is also very healthy









With HO we ran 10 different circuits in 2024 including our amazing dhorcingham 8-lane oval. With Carrera Digital we r