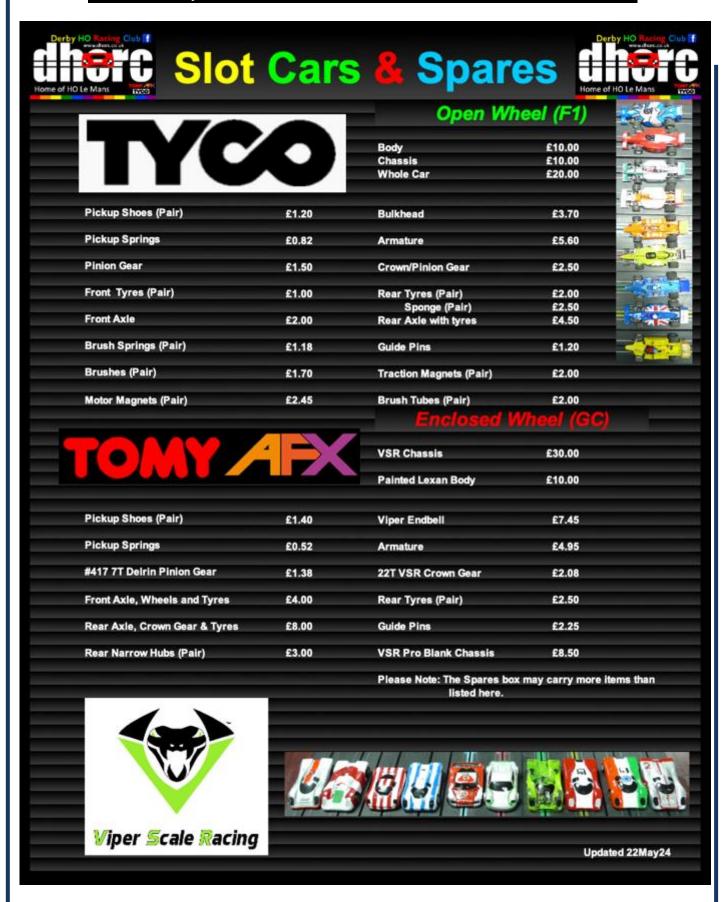

r amazing dhorcingham 8-lane oval. With Carrera Digital we ran 17 circuits including three Sprint Race circuits. The old Interlagos circuit became our longest circuit to date at 254', and while it was incredible, it was probably a little too long!

To date we have run 12 Corporate Events thanks to 29 helpers, with three more to go. On top of this we have to specifically mention **Phil Rees** and **Stuart Gray** for building our new cupboards at GNC, **John Lamb** for putting out the tables prior to each Club Night, Stuart and **Angus Smith** for building the tracks, Stuart and **Dan Hughes-Dowd/Lewis Blacker** for managing the CD and HO Spares, **Steve White** for painting the GNC cupboards, Dan for our new YouTube channel and **Matt Holland** (my son-in-law) for upgrading our Website.







Successes in 2024 included **Richard Poynton** at Poynton's, based in the Derbion, providing our Carrera Digital Club Members with a discount on CD cars. We also received our first ever sponsor for our HO/CD barriers from UK Car Events based at Great Northern Classics. Our Facebook Page has also doubled its followers in the last three months. We currently edging close 14,000.

2024 HO Champions crowned to date include **JJ Hughes-Dowd** who took his first Junior Championship, **Simon Goodlip** with his sixth Adult King of Speed and **Ellis Woodhouse** with his first. **Angus Smith** also took both the Alan Bullock and Bob Chadwick memorial cups. Regarding Carrera Digital, Simon took back-to-back Adult Championships while **Stuart Gray** won the inaugural 70+ Group Challenge. Two other