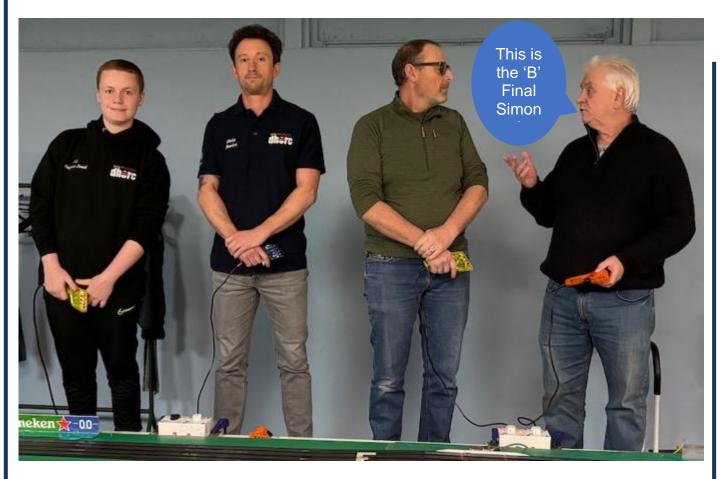

Congratulations to **Phil Rees** for taking the Adult F1 win, **Simon Goodlip** the Masters and **JJ Hughes-Howd** the Juniors.

There is so much going on with DHORC at present my head is buzzing. By the end of December it is hoped everything will have settled down and that we can look forward to a wonderful 2025.