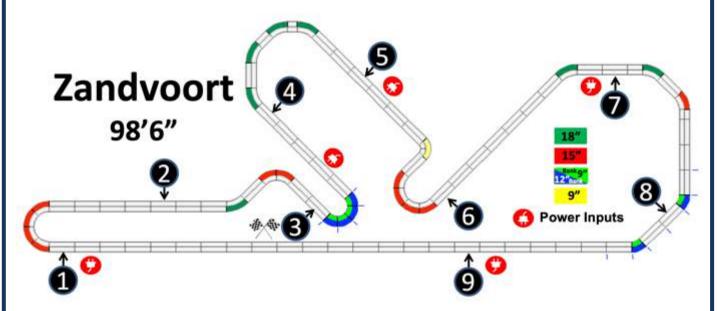

ter 45 years the new venue was a former Rolls-Royce manufacturing site, therefore the connection continues! Our last event at our current home will be on 03Dec24. The next day will be the Big Move. Again thank you so much to all who have helped to make this happen!





Page 16

Everyone was then taken on a tour of our new home!

#### **Topics for discussion - General**

**Membership Costs (Nick Sismey)** – Based on our known overheads in 2025 together with the level on Membership and number of Corporate Events forecast in 2025 we have agreed to maintain Membership costs as is.

### Topics for discussion – HO

Extra Club Night at GNC (Nick Sismey) – It was agreed that we would hold an extra Club Night in 2024 on the Zandvoort circuit on 10Dec24, our first at Great Northern Classics (GNC)



O-ring Tyco F1 front tyres (Barry Johnson) – As the Tyco front wheels and tyres are becoming scarce it was agreed that we should swap to O-ring front tyres for 2025. They come as an axle assembly for around £1.10 with different sizes. Proposed - Simon Goodlip, seconded – Angus Smith

**Spares Box (Dan Hughes-Dowd)** – Dan asked if someone else could take over the Spares Box as he was now managing our new YouTube Channel. **Lewis Blacker** kindly agreed to take it over.

Quality of track pieces (Angus Smith) – Angus proposed we review the current track pieces (including the Corporate track) and ensure the best pieces are used on a Club Night. Angus, Macaully Dutson, Stuart Gray and Nick Sismey agreed to help. To be arranged.

### Topics for discussion – CD

**Lap penalty for Winner (Angus