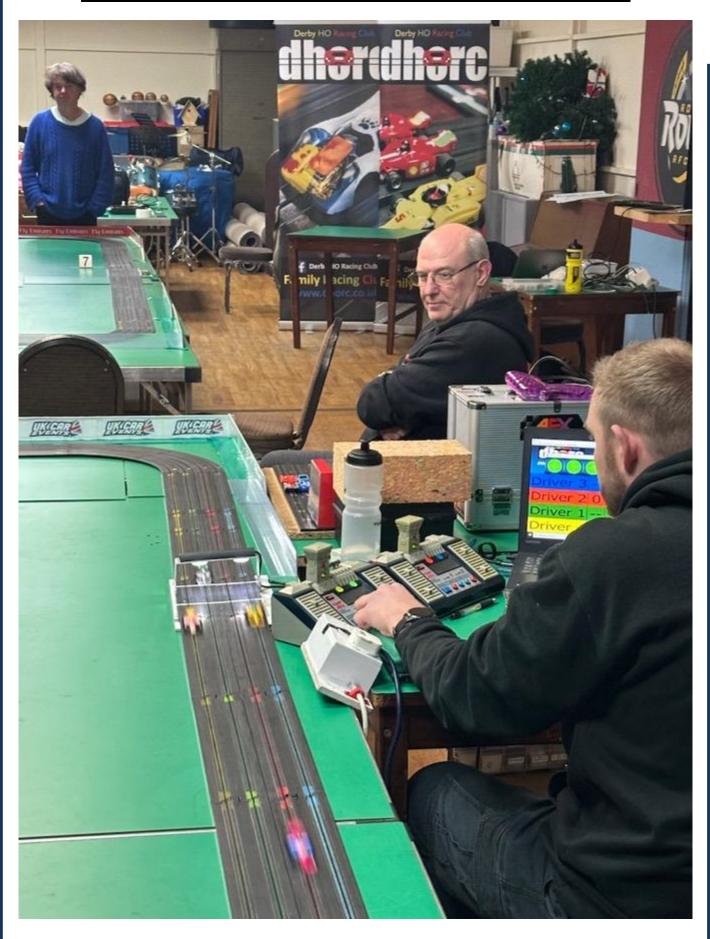

Round 32 Watkins Glen - F1 26Nov24

2024 AGM

#### HO

- Racing starts between 18:45 and 19:00 hours Finished by 21:30 hours
- . Minimum of four 3-minute qualifying races & up to two Finals (F1 & GC) for each member
- Championship points for all members
- · Magazine produced for every meeting covering every member & track statistic