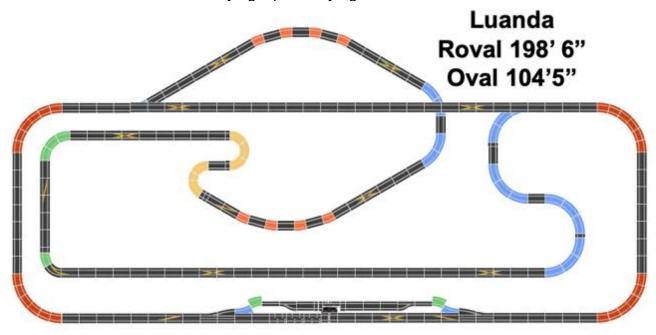

ey finish outside the podium places they get one lap back.

Nick will manage from race to race and publish the latest penalties. To be trialled for 6-months.

Proposed - Angus Smith, seconded - Terry Mullen

**Fuel Increase (Phil Rees)** – Phil proposed we increase fuel usage per lap on the longer tracks so that we have more fuel stops. This was agreed and will be reviewed with a proposal put together.

Proposed – Phil Rees, seconded – Dean Garbett

**Extra Evening at GNC (Nick Sismey)** – It was agreed that we would hold an extra Club Night in 2024 on the all new Luanda circuit on 17Dec24, our first CD event at Great Northern Classics (GNC). One 15-minute race will be on the Roval and one 15-minute race on the Oval, with a 5-minute Test on the former and a flying lap Qualifying on both.



Proposed – Nick Sismey, seconded – Victor de Oliveira

**NASCAR (Phil Rees)** – Phil proposed that those who wanted to could run NASCARs in the 5-minute Sprint Races rather than their GT cars. They would still receive GT points but also be entered in a NASCAR Sprint Race Championship. To be reviewed at the first Test Night of 2025. Note: Several Members have already bought NASCARs so could be a slam dunk.

**Number of racers v races (Nick Sismey)** – Due to the fact that the early 17:00 hours start is not working as we don't have enough marshals Nick proposed the following suggestion.

31-36 racers – maximum of 30 racers on a night so up to six racers will have to stand down.

25-30 racers (5 Race Groups of 6) – Two off 15-minute races and one 5-minute race.

Note: **Angus Smith** counte