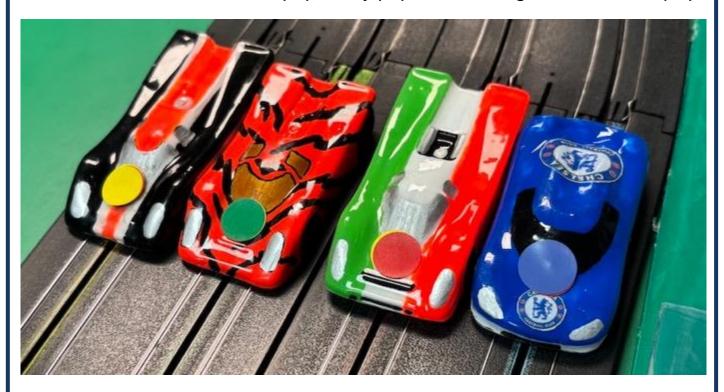

8.09               | 50.4     |
| 7   | L Whittaker            | 15.1           | 9.74  | 16.5  | 9.33    | 31.6       | E3         | 1.0  | 16.5                     | 99.66  |       |                                 |      |           | 16.5    |                    | 48.1     |
|     |                        |                |       |       |         |            |            |      |                          |        | TOTA  | TOTAL FEET                      | 155, | 155,561.9 | TOTAL   | TOTAL LAPS         | 1,393.1  |





Junior 'B' – Ellis (6<sup>th</sup>), winner JJ Hughes-Dowd and Luca Whittaker (5<sup>th</sup>)





What are my Best Scores? Who Have | Beaten?



Junior 'A' – Jenson Woodhouse (3<sup>rd</sup>), Timmy (4<sup>th</sup>), winner JT Hughes-Dowd and JJ (2<sup>nd</sup>)



|          |                            |            |                | Wat                    | tkir