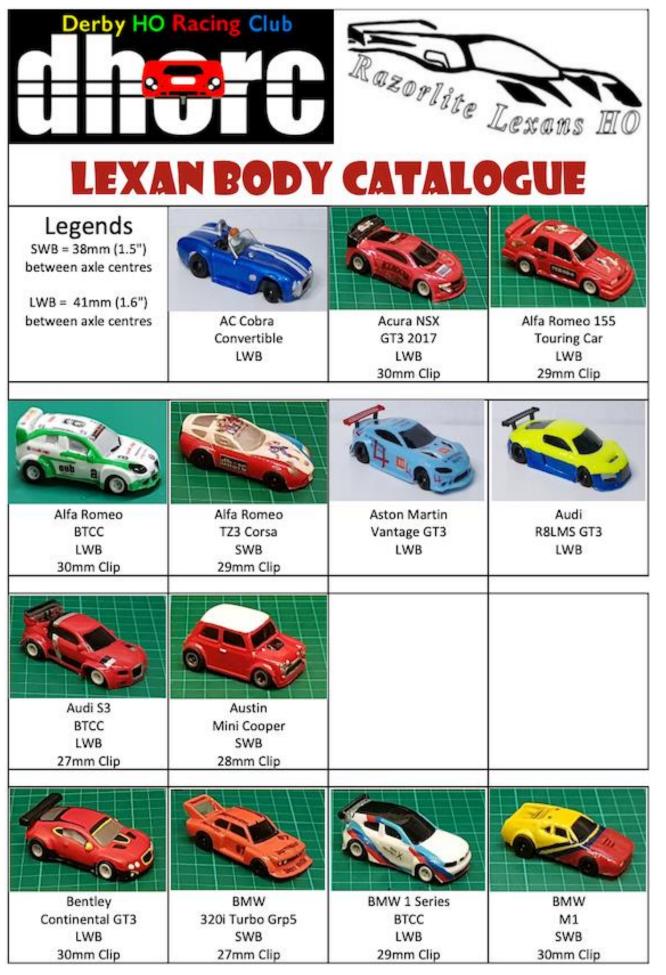

| Conte | ents717                                                                                                                                                                                                                                                                                                                                                                                                                                                                                                                                                                                                                                                                                             |
|-------|-----------------------------------------------------------------------------------------------------------------------------------------------------------------------------------------------------------------------------------------------------------------------------------------------------------------------------------------------------------------------------------------------------------------------------------------------------------------------------------------------------------------------------------------------------------------------------------------------------------------------------------------------------------------------------------------------------|
| Page  | Details in the second se |
| 003   | Editorial                                                                                                                                                                                                                                                                                                                                                                                                                                                                                                                                                                                                                                                                                           |
|       |                                                                                                                                                                                                                                                                                                                                                                                                                                                                                                                                                                                                                                                                                                     |
| 004   | Contents                                                                                                                                                                                                                                                                                                                                                                                                                                                                                                                                                                                                                                                                                            |
| 005   | News & Views                                                                                                                                                                                                                                                                                                                                                                                                                                                                                                                                                                                                                                                                                        |
|       | Including<br>1. Acknowledgements                                                                                                                                                                                                                                                                                                                                                                                                                                                                                                                                                                                                                                                                    |
|       | 2. Angus takes his 4th Adult Championship                                                                                                                                                                                                                                                                                                                                                                                                                                                                                                                                                                                                                                                           |
|       | 3. Phil reaches his 700th Club Night!                                                                                                                                                                                                                                                                                                                                                                                                                                                                                                                                                                                                                                                               |
|       | 4. Loughborough ex Roun Table Corporate Event                                                                                                                                                                                                                                                                                                                                                                                                                                                                                                                                                                                                                                                       |
|       | 5. Steve and Luca become our 50th and 51st Members                                                                                                                                                                                                                                                                                                                                                                                                                                                                                                                                                                                                                                                  |
|       | 6. Facebook Followers hit 14,000 - 26Nov24                                                                                                                                                                                                                                                                                                                                                                                                                                                                                                                                                                                                                                                          |
|       | 7. December Corporate Events - GNC                                                                                                                                                                                                                                                                                                                                                                                                                                                                                                                                                                                                                                                                  |
| 006   | 2014 Calendar                                                                                                                                                                                                                                                                                                                                                                                                                                                                                                                                                                                                                                                                                       |
| 008   | 2024 Winners & Continuous Club Night Attendance Records                                                                                                                                                                                                                                                                                                                                                                                                                                                                                                                                                                                                                                             |
|       |                                                                                                                                                                                                                                                                                                                                                                                                                                                                                                                                                                                                                                                                                                     |
| 010   | DHORC Official Clothing                                                                                                                                                                                                                                                                                                                                                                                                                                                                                                                                                                                                                                                                             |
| 012   | Slot Cars & Spares                                                                                                                                                                                                                                                                                                                                                                                                                                                                                                                                                                                                                                                                                  |
| 014   | Razorlite Lexans HO                                                                                                                                                                                                                                                                                                                                                                                                                                                                                                                                                                                                                                                                                 |
| 017   | Race Report – Watkins Glen GC – 26November 2024 - Round 33 of 35<br>Including                                                                                                                                                                                                                                                                                                                                                                                                                                                                                                                                                                                                                       |
|       | Page 26 - Race Results                                                                                                                                                                                                                                                                                                                                                                                                                                                                                                                                                                                                                                                                              |
|       | Page 32 - Best Results                                                                                                                                                                                                                                                                                                                                                                                                                                                                                                                                                                                                                                                                              |
|       | Page 36 - Championship Tables                                                                                                                                                                                                                                                                                                                                                                                                                                                                                                                                                                                                                                                                       |
| 048   | Members' Statistics                                                                                                                                                                                                                                                                                                                                                                                                                                                                                                                                                                                                                                                                                 |
| 062   | Next Circuit - Zandvoort – 10 December 2024 - Rounds 34 & 35 of 35                                                                                                                                                                                                                                                                                                                                                                                                                                                                                                                                                                                                                                  |
| 067   | Rules and Regulations                                                                                                                                                                                                                                                                                                                                                                                                                                                                                                                                                                                                                                                                               |
| 068   | Razorlite Lexans HO Catalogue                                                                                                                                                                                                                                                                                                                                                                                                                                                                                                                                                                                                                                                                       |
| _     |                                                                                                                                                                                                                                                                                                                                                                                                                                                                                                                                                                                                                                                                                                     |
|       | SLOTCARSDIRECT                                                                                                                                                                                                                                                                                                                                                                                                                                                                                                                                                                                                                                                                                      |
|       | UK's HO 1/64th Slot Car Specialist                                                                                                                                                                                                                                                                                                                                                                                                                                                                                                                                                                                                                                                                  |
|       | We specialize in Tomy AFX, Viper Scale Racing                                                                                                                                                                                                                                                                                                                                                                                                                                                                                                                                                                                                                                                       |
|       |                                                                                                                                                                                                                                                                                                                                                                                                                                                                                                                                                                                                                                                                                                     |
|       | and Buildog Racing Products.                                                                                                                                                                                                                                                                                                                                                                                                                                                                                                                                                                                                                                                                        |
|       |                                                                                                                                                                                                                                                                                                                                                                                                                                                                                                                                                                                                                                                                                                     |
|       |                                                                                                                                                                                                                                                                                                                                                                                                                                                                                                                                                                                                                                                                                                     |
|       |                                                                                                                                                                                                                                                                                                                                                                                                                                                                                                                                                                                                                                                                                                     |
|       |                                                                                                                                                                                                                                                                                                                                                                                                                                                                                                                                                                                                                                                                                                     |
|       |                                                                                                                                                                                                                                                                                                                                                                                                                                                                                                                                                                                                                                                                                                     |
|       |                                                                                                                                                                                                                                                                                                                                                                                                                                                                                                                                                                                                                                                                                                     |
|       |                                                                                                                                                                                                                                                                                                                                                                                                                                                                                                                                                                                                                                                                                                     |
|       |                                                                                                                                                                                                                                                                                                                                                                                                                                                                                                                                                                                                                                                                                                     |
|       |                                                                                                                                                                                                                                                                                                                                                                                                                                                                                                                                                                                                                                                                                                     |
|       |                                                                                                                                                                                                                                                                                                                                                                                                                                                                                                                                                                                                                                                                                                     |
|       |                                                                                                                                                                                                                                                                                                                                                                                                                                                                                                                                                                                                                                                                                                     |
|       | Viper Scale Pacino                                                                                                                                                                                                                                                                                                                                                                                                                                                                                                                                                                                                                                                                                  |