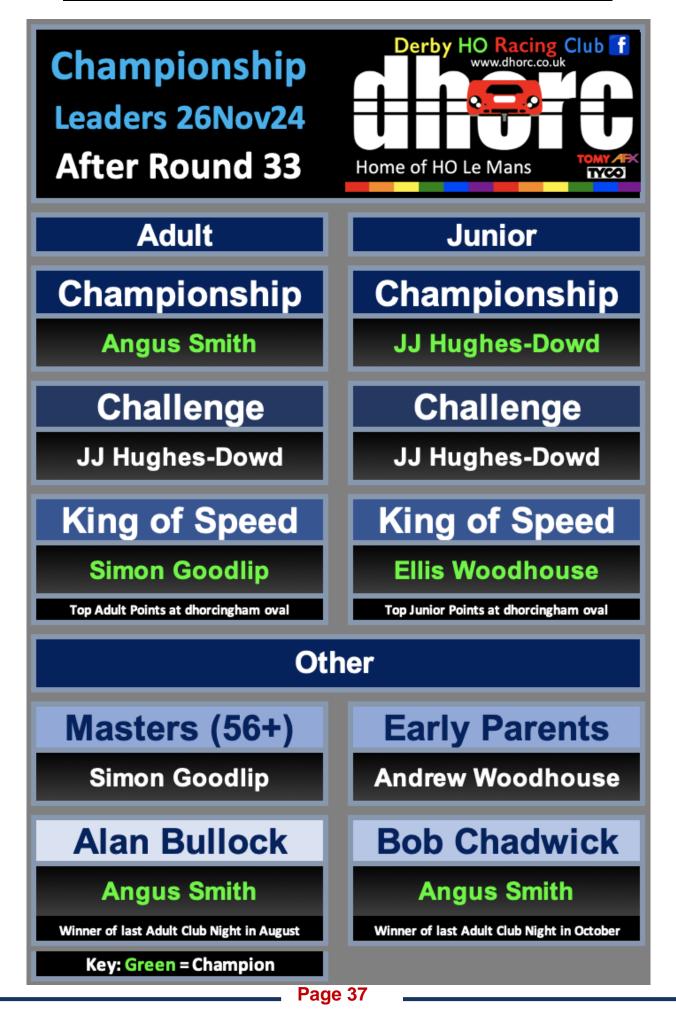

### Membership Fees, Car Costs and Prizes

- Adult £40 and junior (under 16) £20 for HO & Carrera, £50/£25 combined
- Only £50 Total expenditure for two cars HO Cars, £65 one Carrera
- All cars and spares can be bought at club
- Adult, Masters (over 56), Junior (16 & under) HO Championships
- Adult & 70+ Carrera Championships