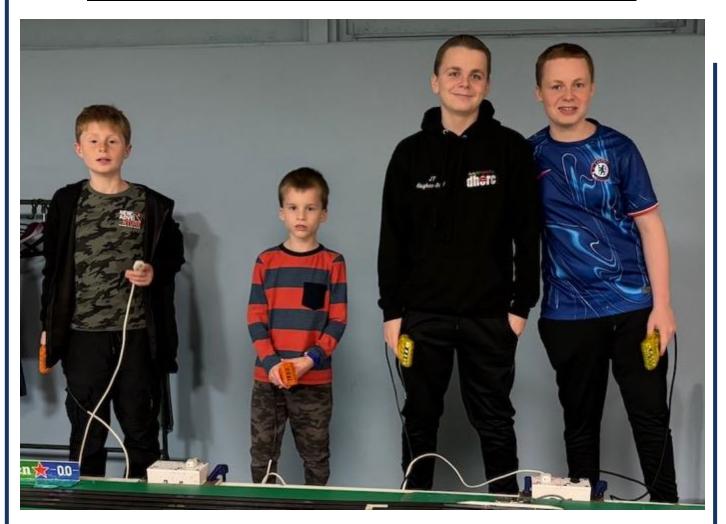

| 1.5  | 17.2                     | 8.48   |       |                                 |      |           | 17.2    | 8.09               | 50.4     |
| 7   | L Whittaker            | 15.1           | 9.74  | 16.5  | 9.33    | 31.6       | E3         | 1.0  | 16.5                     | 99.66  |       |                                 |      |           | 16.5    |                    | 48.1     |
|     |                        |                |       |       |         |            |            |      |                          |        | TOTA  | TOTAL FEET                      | 155, | 155,561.9 | TOTAL   | TOTAL LAPS         | 1,393.1  |





Junior 'B' – Ellis (6<sup>th</sup>), winner JJ Hughes-Dowd and Luca Whittaker (5<sup>th</sup>)





What are my Best Scores? Who Have | Beaten?



Junior 'A' – Jenson Woodhouse (3<sup>rd</sup>), Timmy (4<sup>th</sup>), winner JT Hughes-Dowd and JJ (2<sup>nd</sup>)



|          |                            |            |                | Wat                    | tkir