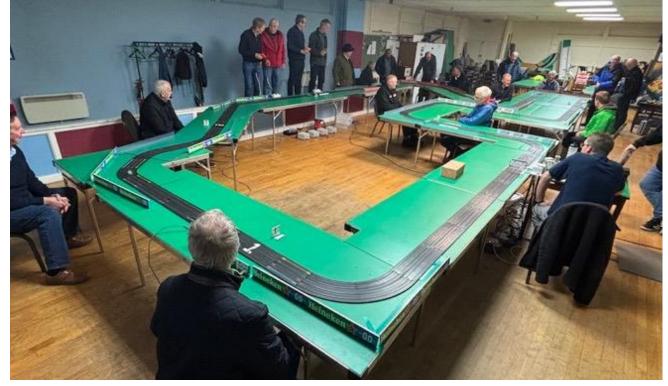

nds Hatch         |
| Tuesday  | 17-Dec | Conference Room   | TN Q 62 Q 63     | Luanda (New)         |

### Page 6

### 3. Phil reaches his 700<sup>th</sup> Club Night!

What an incredible achievement. **Phil Rees** completed his 700<sup>th</sup> Club Night on Tuesday night, meaning he has only missed 17 Club Night in 32 and a half years. He has completed a record 3,936 three-minute races and covered 75,704 laps equating to 1,635 miles. But that doesn't tell the full story about Phil who has been a DHORC stalwart and made the club what it is today.



### 4. Loughborough ex Round Table Corporate Event

With thanks to **Dan Hughes-Dowd, Stuart Gray** and **Dan Turnbull** we ran a successful corporate event for 19 Loughborough ex Round Table gentlemen on Wednesday 27Nov24 at Watkins Glen.



ners

on Green & Blue Lanes up to Round Yellow ifies on

| Day Date   | Rnd | Track                 | Final | Aduits             | Masters             | Juniors             | Early Parents                             |
|------------|-----|-----------------------|-------|--------------------|---------------------|---------------------|-------------------------------------------|
| Tue 09-Jan | 1   | Brasilia              | FI    | S Goodlip          | S Goodlip           | JJ Hughes-Dowd      | Early Parents<br>A Woodhouse              |
| Tue 09-Jan | 2   | Brasilia              | GC    | A Smith            | S Goodlip/P Rees    | JJ Hughes-Dowd      | A Stevenson                               |
| Tue 30-Jan | 3   | Jacarepagua           | F1    | S Goodlip          | S Goodlip