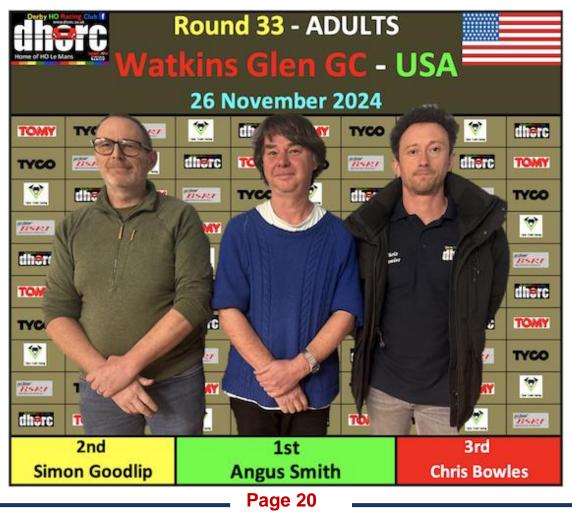

### 2. Angus takes his 4<sup>th</sup> Adult Championship

Congratulations to **Angus Smith** for taking his 4<sup>th</sup> Adult Championship after a great battle with Simon Goodlip. Angus has taken 14 wins in 2024 and can equal the record of 16 with two possible Club Nights to go at Zandvoort on 10Dec24.

Angus ran in DHORC 001 on 07Jul92 after helping to run pre DHORC events as well as running in our very first Le Mans in Jun'92. He took a sabbatical between 1995, when he had run in 45 Club Nights and 2017 when I happened to meet him on the stairs in one of the Rolls-Royce buildings. Since then he has run in a further 165 Club Nights. In those 210 races he has taken 78 Poles (breaking the season record in 2024 with 18 to date), 67 wins, 78 fastest laps and 82 best race laps. His other three Championships came in 2019, 2021 and 2022. Can he join the three Members, Martin Chadwick, Simon and Lee Pateman on five Championships in the future?