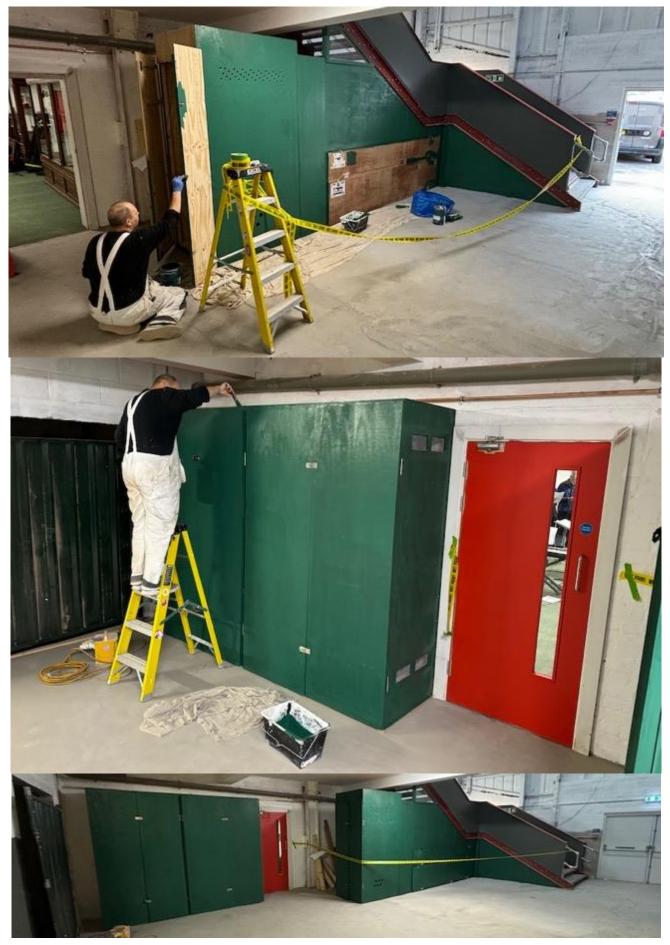

# 2. The Big Move, DL&E to GNC - The Time Line

Various issues over the last year, which we won't go into here (but happy to discuss offline), meant we felt that our continued presents at Derby Leisure & Events (DL&E) was no longer tenable. Then on Friday 30Aug24 when setting up our 8-lane HO Tomy AFX track to help celebrate DL&E's 100th anniversary the next day some further information came to light that made us realise we had to move as soon as possible. Once the track was built we visited Great Northern Classics and asked **Andrew Thompson** if we could join their organisation. He welcomed us with open arms.

First view, on 30Aug24, of what would become, from 10Dec24, our new club room, the GNC Conference Room

05Sep24 Phil Rees and I measure up the stair well at the back of the Conference Room.

25Sep24 I signed the contract with Abi Whitt, Sales & Marketing Lead - GNC