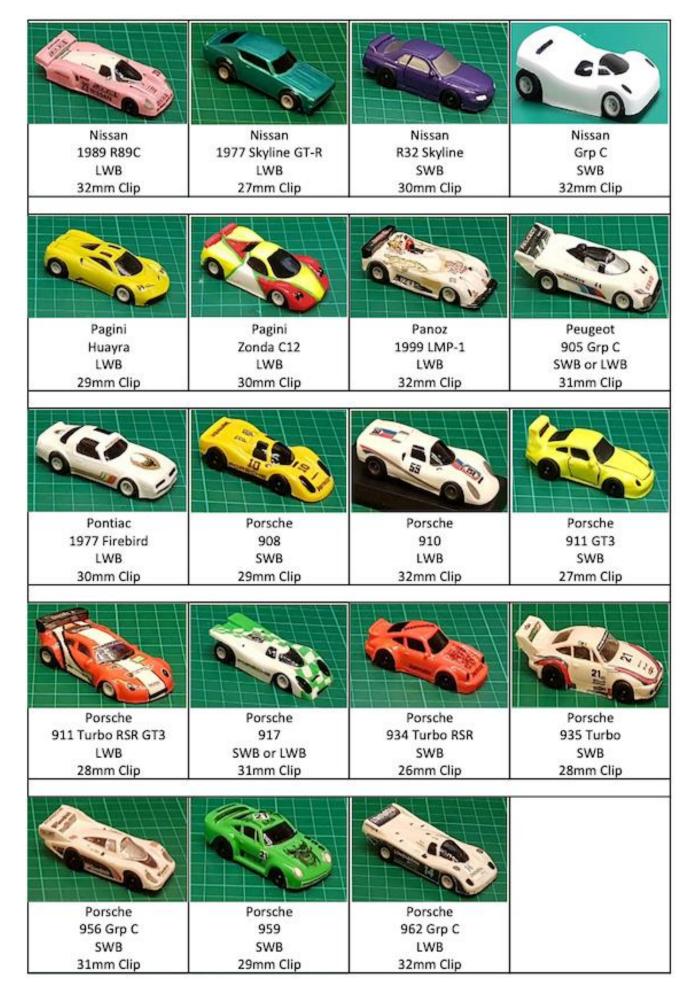

#### HO Club founded on 7 July 1992

- DHORC: Derby HO Racing Club ("HO" Is The Scale = 1/64th)
- · Section of Derby Leisure Limited, open to all!
- Home of world famous international Le Mans 24 Hour race.
- Smaller scale version of Scalextric, once set up works all night!
- Four and Eight lane circuits
- · Computerised timing
- Statistics for every meeting and every member since July 1992
- Over 20 race meetings each year
- 50+ circuit designs, up to 567 feet in length
- Eight-lane routed DHORCingham oval
- Two car categories Tyco open wheel (F1)
  - Tomy SGP, BSRT, VSR enclosed wheel (GC)