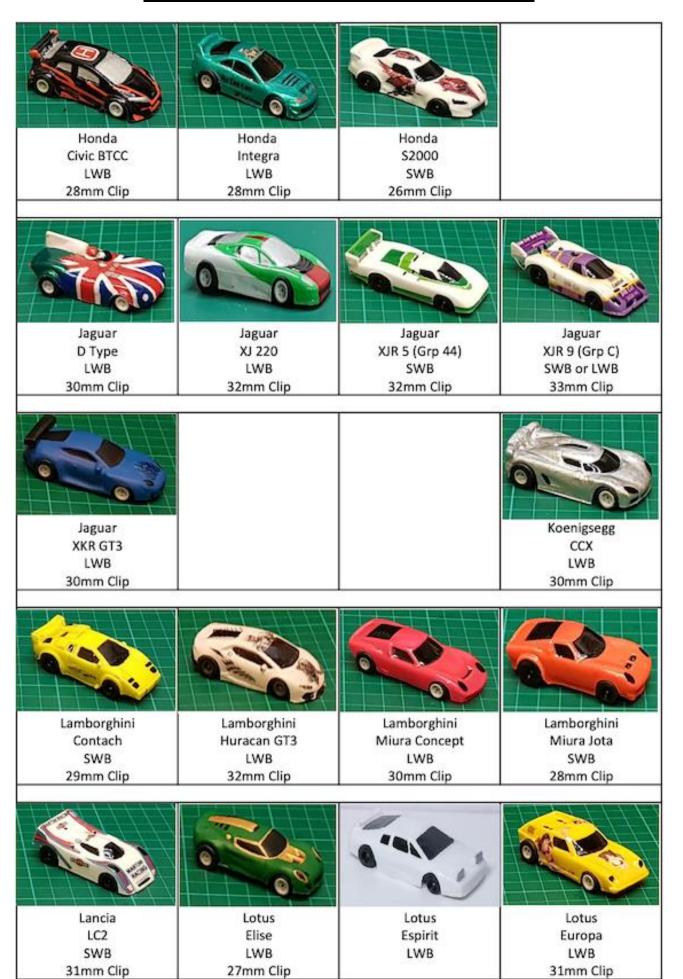

#### HO Club founded on 7 July 1992

- DHORC: Derby HO Racing Club ("HO" Is The Scale = 1/64th)
- · Section of Derby Leisure Limited, open to all!
- Home of world famous international Le Mans 24 Hour race.
- Smaller scale version of Scalextric, once set up works all night!
- Four and Eight lane circuits
- · Computerised timing
- Statistics for every meeting and every member since July 1992
- Over 20 race meetings each year
- 50+ circuit designs, up to 567 feet in length
- Eight-lane routed DHORCingham oval
- Two car categories Tyco open wheel (F1)
  - Tomy SGP, BSRT, VSR enclosed wheel (GC)