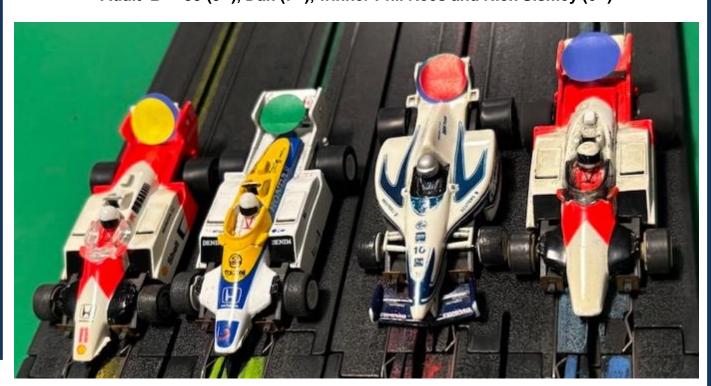

Round 34 Zandvoort – F1

# **ADULTS**

01 A SMITH **02** P REES

03 S GOODLIP

# **JUNIORS**

01 JJ HUGHES-DOWD

**02 J WOODHOUSE** 

03 JT HUGHES-DOWD

This Week: The Big Move – 1st Club Night in new home – Thanks DL&E