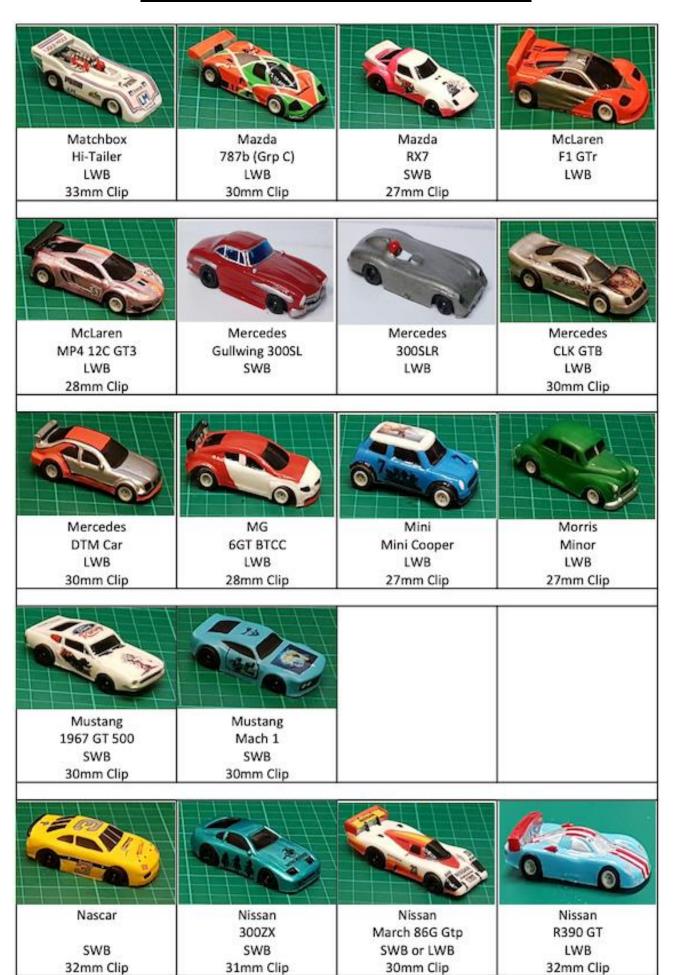

#### HO Club founded on 7 July 1992

- DHORC: Derby HO Racing Club ("HO" Is The Scale = 1/64th)
- · Section of Derby Leisure Limited, open to all!
- Home of world famous international Le Mans 24 Hour race.
- Smaller scale version of Scalextric, once set up works all night!
- Four and Eight lane circuits
- · Computerised timing
- Statistics for every meeting and every member since July 1992
- Over 20 race meetings each year
- 50+ circuit designs, up to 567 feet in length
- Eight-lane routed DHORCingham oval
- Two car categories Tyco open wheel (F1)
  - Tomy SGP, BSRT, VSR enclosed wheel (GC)