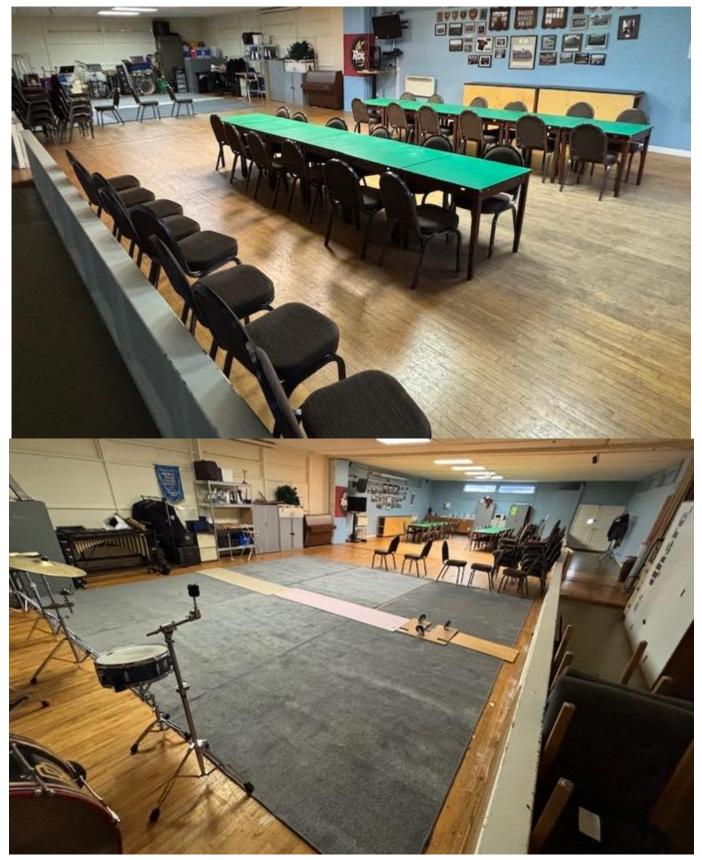

# 2. The Big Move, DL&E to GNC - The Time Line

Various issues over the last year, which we won't go into here (but happy to discuss offline), meant we felt that our continued presents at Derby Leisure & Events (DL&E) was no longer tenable. Then on Friday 30Aug24 when setting up our 8-lane HO Tomy AFX track to help celebrate DL&E's 100th anniversary the next day some further information came to light that made us realise we had to move as soon as possible. Once the track was built we visited Great Northern Classics and asked **Andrew Thompson** if we could join their organisation. He welcomed us with open arms.

First view, on 30Aug24, of what would become, from 10Dec24, our new club room, the GNC Conference Room

05Sep24 Phil Rees and I measure up the stair well at the back of the Conference Room.

25Sep24 I signed the contract with Abi Whitt, Sales & Marketing Lead - GNC