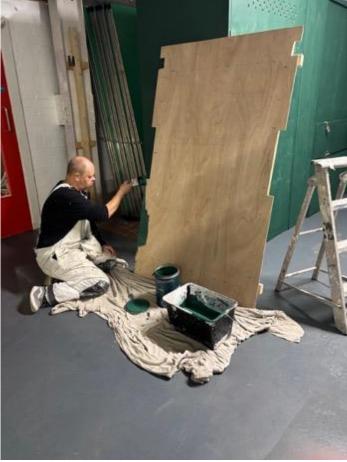

Leo Sismey, Angus Smith and I built the first HO track in the GNC Conference Room on Monday night as we wanted to make sure everything went OK with plenty of spare time. In the end the conference tables were easy to move out and the track went together very quickly. The brighter lights really helped with visibility on race day.