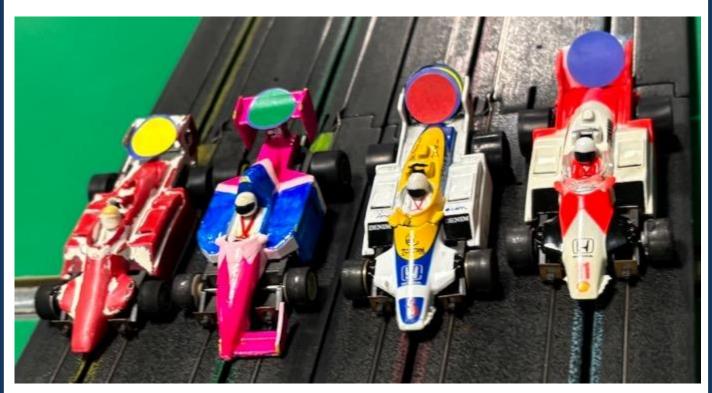

Round 34 Zandvoort – F1

# **ADULTS**

01 A SMITH **02** P REES

03 S GOODLIP

# **JUNIORS**

01 JJ HUGHES-DOWD

**02 J WOODHOUSE** 

03 JT HUGHES-DOWD

This Week: The Big Move – 1st Club Night in new home – Thanks DL&E