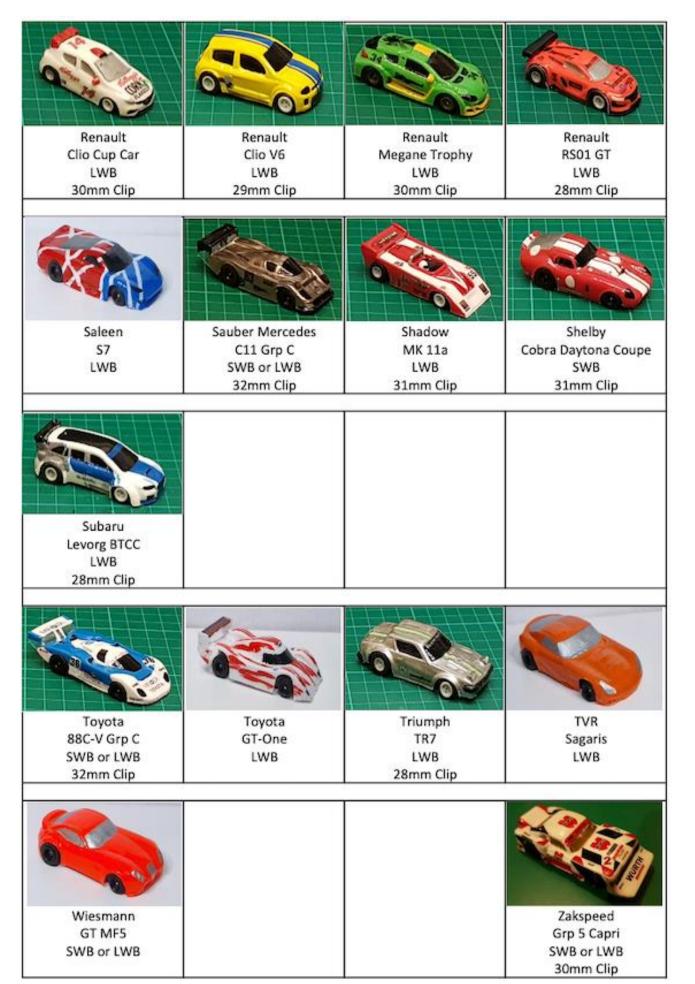

#### HO Club founded on 7 July 1992

- DHORC: Derby HO Racing Club ("HO" Is The Scale = 1/64th)
- · Section of Derby Leisure Limited, open to all!
- Home of world famous international Le Mans 24 Hour race.
- Smaller scale version of Scalextric, once set up works all night!
- Four and Eight lane circuits
- · Computerised timing
- Statistics for every meeting and every member since July 1992
- Over 20 race meetings each year
- 50+ circuit designs, up to 567 feet in length
- Eight-lane routed DHORCingham oval
- Two car categories Tyco open wheel (F1)
  - Tomy SGP, BSRT, VSR enclosed wheel (GC)