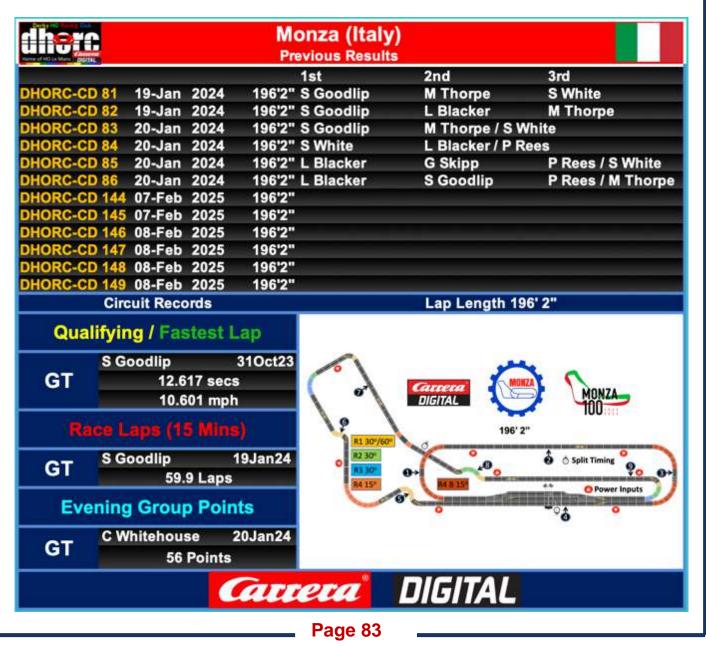

Next stop is indeed Monza, our first racing event up on the Mezzanine. Really looking forward to this. The track is actually staying up through Sunday as well as Great Northern Classics are running an Italian Day on the 09Feb25.