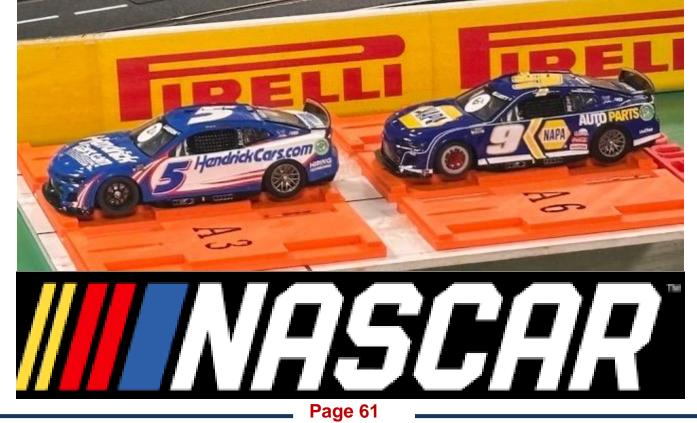

I simply have to congratulate **Stuart Gray** first amongst all of the successes on Tuesday night. He has done so much for the club and to see him take his first outright

win in any category, in either HO or CD, in the all new NASCAR Cup was something to behold. Nice one Stuart!