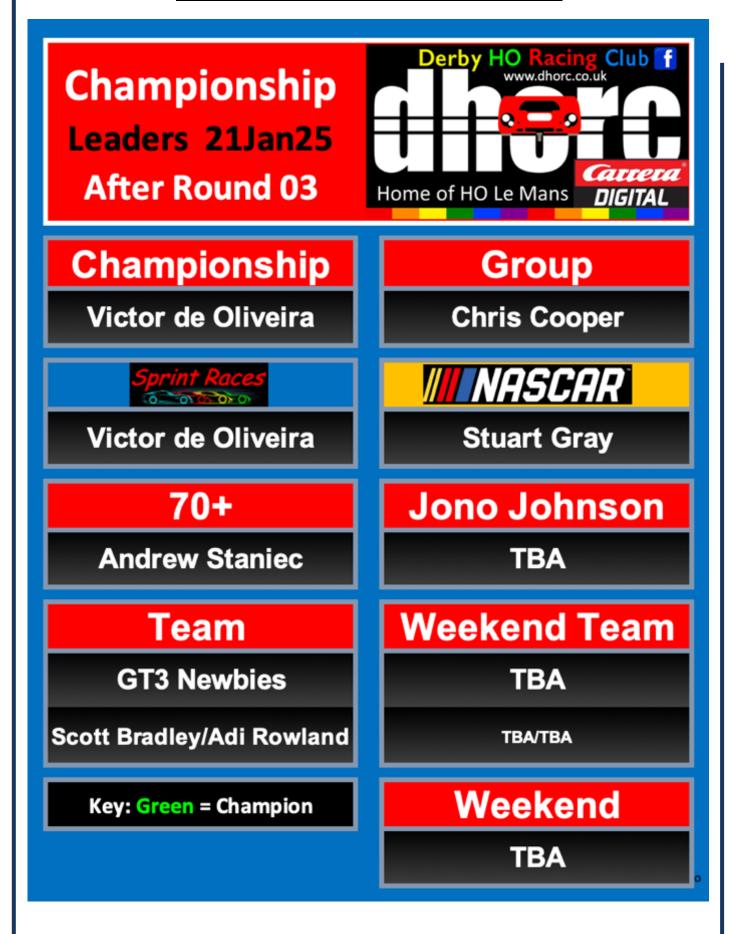

I simply have to congratulate **Stuart Gray** first amongst all of the successes on Tuesday night. He has done so much for the club and to see him take his first outright

win in any category, in either HO or CD, in the all new NASCAR Cup was something to behold. Nice one Stuart!

Congratulations also of course to Victor de Oliveira for totally dominating the first Evening of the year and to all of our Group winners: Richard Booth (1) Chris Cooper (2), Dave Edwards (1), Jag Kalyan (1) Reuben Litherland (3), Phil Rees (1), Liam Smith (1) Andrew Staniec (1), Martin Thorpe (1), Jenson Woodhouse (1)