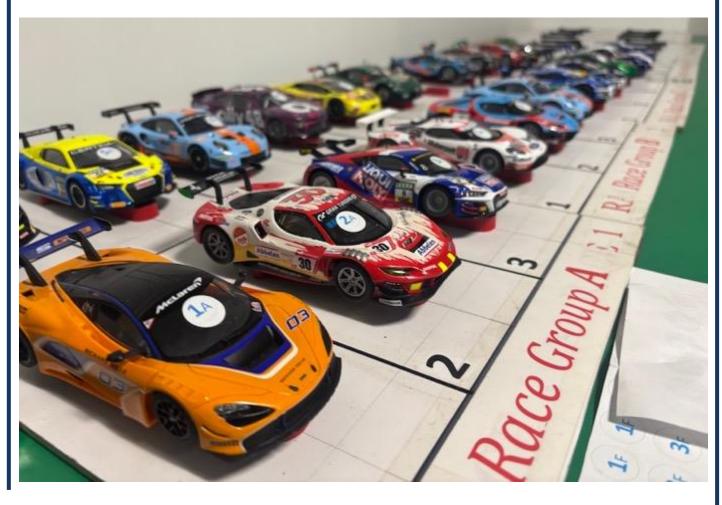

#### Overview

2025 started on 14'Jan with a Test Night on our all new 135'4" Mugello GP circuit. We had taken 12 straights out to make it fit better in the room and later made the decision not to run the smaller Short Course Sprint Race track as it would have been too short for six cars. In fact we then went one step further and decided to scrap the idea of running shorter Sprint Tracks, but to run Sprint Races on the full tracks. It will save so much time with up to 30 on the grid.

And it was an amazing 30 racers arid on Tuesday. on the including new Members Scott Bradley and Adi Rowland who clearly thoroughly enjoyed themselves. John Yates also returned for the for the first time since Jan'24 to set up and Test, however, unfortunately this will be his only involvement with the club this year. We did have four other folk viewing what we were doing and since that night we are pleased to confirm that a friend of Jaq Kalyan's, James Bowles has joined us.