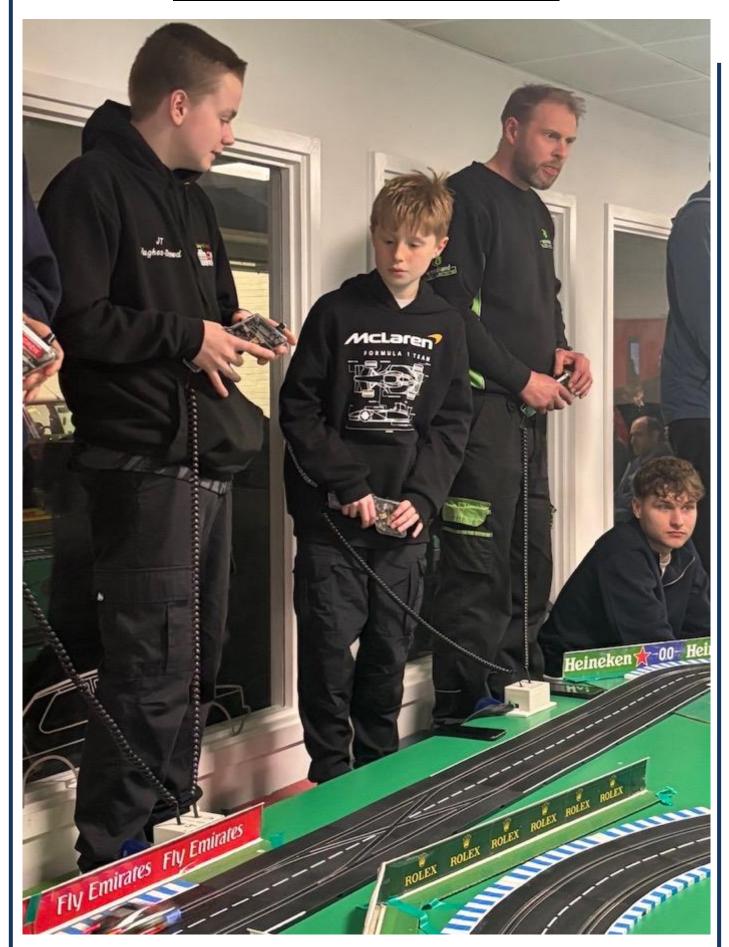

# 9. Camera car

**Dan Hughes-Dowd** continues to work on a camera car. The McLaren shown here, driven by **JT Hughes-Dowd**, made a few laps of Mugello but unfortunately the camera didn't come to the party. Another one is on order.