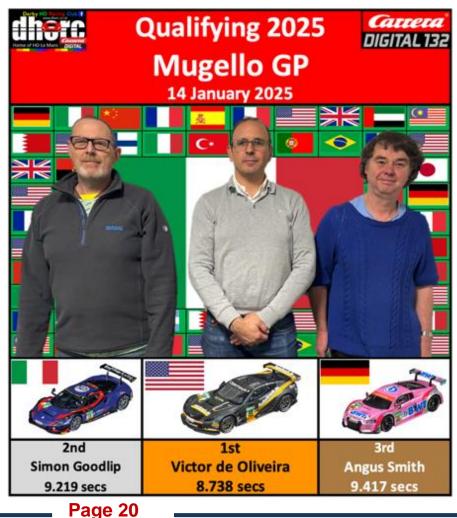

Victor de Oliveira took top honours with all three categories including Pole from Simon Goodlip and Angus Smith. However Angus won't actually take third on the grid as he is away for the first race. It was the first time we had run 5-minute Qualifying, and it worked well.

### Mugello GP Test Night - 14Jan25 - Best Individual Scores & Qualifying

|     | Laps in 5 Min  | IS   |     | Fastest        | Lap    |        | Qualifying |                |        |        |
|-----|----------------|------|-----|----------------|--------|--------|------------|----------------|--------|--------|
| Pos | Competitor     | Laps | Pos | Competitor     | Time   | MPH    | Pos        | Competitor     | Time   | MPH    |
| 1   | V de Oliveira  | 31.2 | 1   | V de Oliveira  | 8.738  | 10.560 | 1          | V de Oliveira  | 8.738  | 10.560 |
| 2   | S Goodlip      | 28.7 | 2   | S Goodlip      | 9.219  | 10.009 | 2          | S Goodlip      | 9.219  | 10.009 |
| 3   | A Smith        | 28.6 | 3   | A Smith        | 9.417  | 9.799  | 3          | A Smith        | 9.417  | 9.799  |
| 4   | L Pateman      | 28.2 | 4   | D Garbett      | 9.607  | 9.605  | 4          | D Garbett      | 9.607  | 9.605  |
| 5   | L Blacker      | 27.6 | 5   | L Blacker      | 9.894  | 9.326  | 5          | L Blacker      | 9.894  | 9.326  |
| 6   | M Thorpe       | 27.5 | 6   | S White        | 9.931  | 9.291  | 6          | L Smith        | 9.949  | 9.275  |
| 7   | A Woodhouse    | 27.3 | 7   | N Sismey       | 9.947  | 9.276  | 7          | S White        | 9.966  | 9.259  |
| 7   | M Dutson       | 27.3 | 8   | L Smith        | 9.949  | 9.275  | 8          | T Gray         | 10.048 | 9.183  |
| 9   | D Garbett      | 27.2 | 9   | M Dutson       | 10.034 | 9.196  | 9          | L Pateman      | 10.195 | 9.051  |
| 10  | C Cooper       | 27.0 | 10  | T Gray         | 10.048 | 9.183  | 10         | A Woodhouse    | 10.220 | 9.029  |
| 11  | J Yates        | 26.9 | 11  | L Pateman      | 10.089 | 9.146  | 11         | M Dutson       | 10.229 | 9.021  |
| 11  | S White        | 26.9 | 12  | A Woodhouse    | 10.213 | 9.035  | 12         | C Cooper       | 10.282 | 8.974  |
| 13  | S Gray         | 26.7 | 13  | M Thorpe       | 10.224 | 9.025  | 13         | J Yates        | 10.336 | 8.927  |
| 14  | L Smith        | 26.5 | 14  | J Yates        | 10.280 | 8.976  | 14         | R Booth        | 10.359 | 8.907  |
| 15  | J Woodhouse    | 26.4 | 15  | C Cooper       | 10.282 | 8.974  | 15         | N Sismey       | 10.364 | 8.903  |
| 16  | N Sismey       | 26.2 | 16  | R Booth        | 10.322 | 8.939  | 16         | J Kalyan       | 10.401 | 8.872  |
| 16  | R Booth        | 26.2 | 17  | J Kalyan       | 10.401 | 8.872  | 17         | P Rees         | 10.441 | 8.838  |
| 18  | D Kalyan       | 25.8 | 18  | J Woodhouse    | 10.414 | 8.860  | 18         | D Kalyan       | 10.540 | 8.755  |
| 19  | P Rees         | 25.6 | 19  | D Hughes-Dowd  | 10.415 | 8.860  | 19         | T Mullen       | 10.544 | 8.751  |
| 20  | T Gray         | 25.1 | 20  | P Rees         | 10.441 | 8.838  | 20         | S Bradley      | 10.552 | 8.745  |
| 21  | S Bradley      | 25.0 | 21  | D Kalyan       | 10.500 | 8.788  | 21         | S Gray         | 10.591 | 8.712  |
| 22  | T Mullen       | 24.9 | 22  | T Mullen       | 10.544 | 8.751  | 22         | A Staniec      | 10.603 | 8.702  |
| 23  | D Hughes-Dowd  | 24.8 | 23  | S Bradley      | 10.552 | 8.745  | 23         | D Hughes-Dowd  | 10.644 | 8.669  |
| 24  | A Staniec      | 24.7 | 24  | S Gray         | 10.591 | 8.712  | 24         | J Woodhouse    | 10.745 | 8.587  |
| 25  | J Kalyan       | 24.3 | 25  | A Staniec      | 10.603 | 8.702  | 25         | A Rowland      | 10.932 | 8.441  |
| 26  | A Rowland      | 23.7 | 26  | A Rowland      | 10.666 | 8.651  | 26         | R Litherland   | 11.127 | 8.293  |
| 27  | R Litherland   | 23.0 | 27  | R Litherland   | 11.127 | 8.293  | 27         | JT Hughes-Dowd | 11.481 | 8.037  |
| 28  | D Edwards      | 22.1 | 28  | JT Hughes-Dowd | 11.460 | 8.052  | 28         | D Edwards      | 11.575 | 7.972  |
| 29  | JT Hughes-Dowd | 21.2 | 29  | D Edwards      | 11.575 | 7.972  | 29         | M Thorpe       | 12.171 | 7.581  |
| 30  | S Rankin       | 19.6 | 30  | S Rankin       | 12.865 | 7.172  | 30         | S Rankin       | 15.684 | 5.883  |