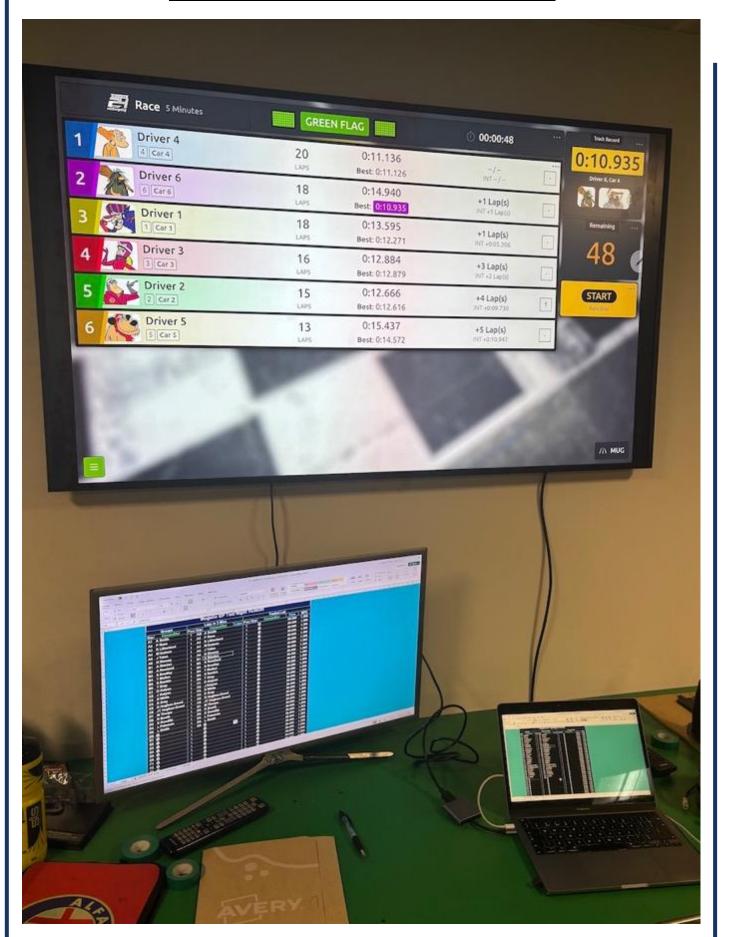

| 141                                     | V de Oliveira      | 8.738 10.560 |
| 142 V de Oliveira          | 28.5                          | and the second second                   | V de Oliveira      | 9.822 9.394  |
| 143 V de Oliveira          | 27.3                          |                                         | V de Oliveira      | 9.864 9.354  |
| 144 V de Oliveira          | 19.6                          |                                         | V de Oliveira      | 9.955 9.269  |
| 145 V de Oliveira          | 9.8                           | 145                                     | V de Oliveira      | 10.092 9.143 |
|                            |                               | Page                                    | 238                |              |



SmartRace & Excel kept the Evening on track. Pun intended!

## Race Report

# Mugello GPRound 0121st January 2025



Group A – Lewis Blacker, Dean Garbett, Tom Gray, Steve White, Simon Goodlip & Victor de Oliveira



Group B – Nick Sismey, Phil Rees, Lee Pateman, Liam Smith, Macaully Dutson & Martin Thorpe



Group C – Andrew Staniec, JT Hughes-Dowd, Jenson & Andrew Woodhouse, Jag Kalyan & Richard Booth



Group D – Daniel Kalyan, Dan Hughes-Dowd, Chris Cooper, Dave Edwards, Terry Mullen & Stuart Gray



Group E – Adi Rowland, Scott Bradley, Connor Bacon, Simon Rankin, Reuben Litherland & Laura Edwards

| dherc