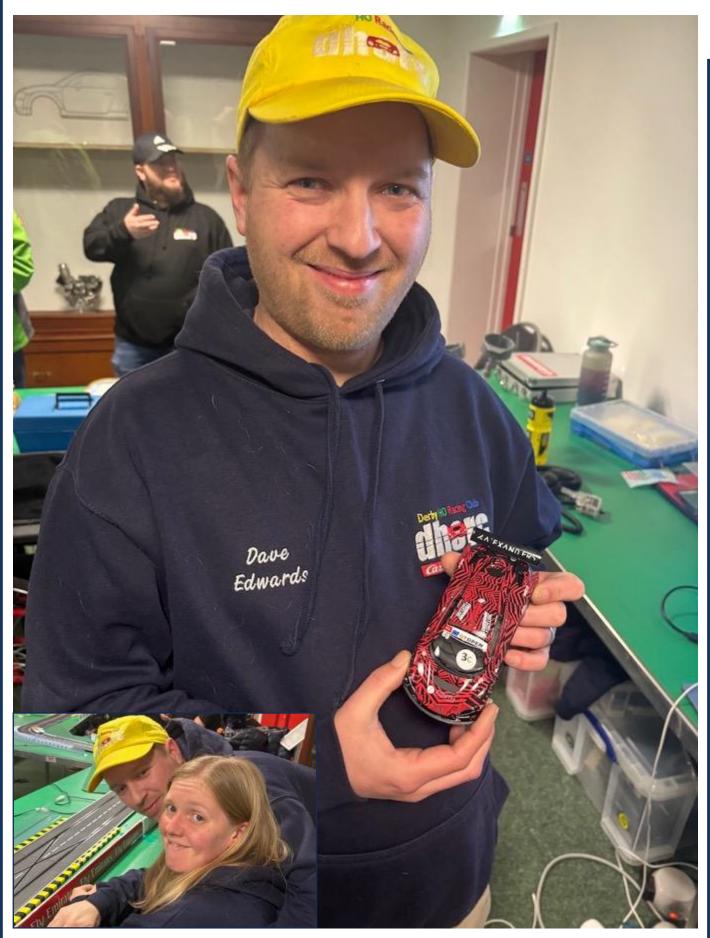

Congratulations also of course to Victor de Oliveira for totally dominating the first Evening of the year and to all of our Group winners: Richard Booth (1) Chris Cooper (2), Dave Edwards (1), Jag Kalyan (1) Reuben Litherland (3), Phil Rees (1), Liam Smith (1) Andrew Staniec (1), Martin Thorpe (1), Jenson Woodhouse (1)