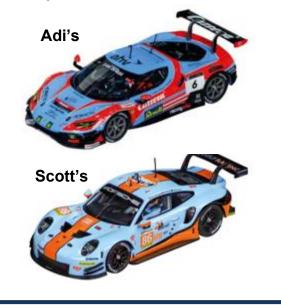

# 2. Welcome to new Members Scott and Adi

It was fantastic to have not one, but two new Members join us at the Mugello Test on Tuesday. Both discovered DHORC when they ran on our Gazebo track at the Great Northern Classics' Mince

Pie's and Motors event on 30Dec24. Adi Rowland (sat) only had one go but had some long chats with us while Scott Bradley nearly had 20 goes (thank you Scott!) and broke the laps record in 2minutes.

Lucky for us they both decided to join the Carrera Digital side of the Club very soon after, bought cars and went round **Phil Rees'** for a test before joining us on Tuesday. Welcome both.