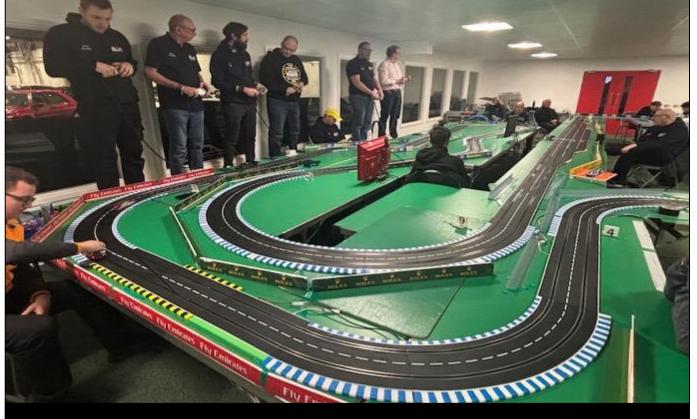

#### Overview

2025 started on 14'Jan with a Test Night on our all new 135'4" Mugello GP circuit. We had taken 12 straights out to make it fit better in the room and later made the decision not to run the smaller Short Course Sprint Race track as it would have been too short for six cars. In fact we then went one step further and decided to scrap the idea of running shorter Sprint Tracks, but to run Sprint Races on the full tracks. It will save so much time with up to 30 on the grid.

And it was an amazing 30 racers arid on Tuesday. on the including new Members Scott Bradley and Adi Rowland who clearly thoroughly enjoyed themselves. John Yates also returned for the for the first time since Jan'24 to set up and Test, however, unfortunately this will be his only involvement with the club this year. We did have four other folk viewing what we were doing and since that night we are pleased to confirm that a friend of Jaq Kalyan's, James Bowles has joined us.