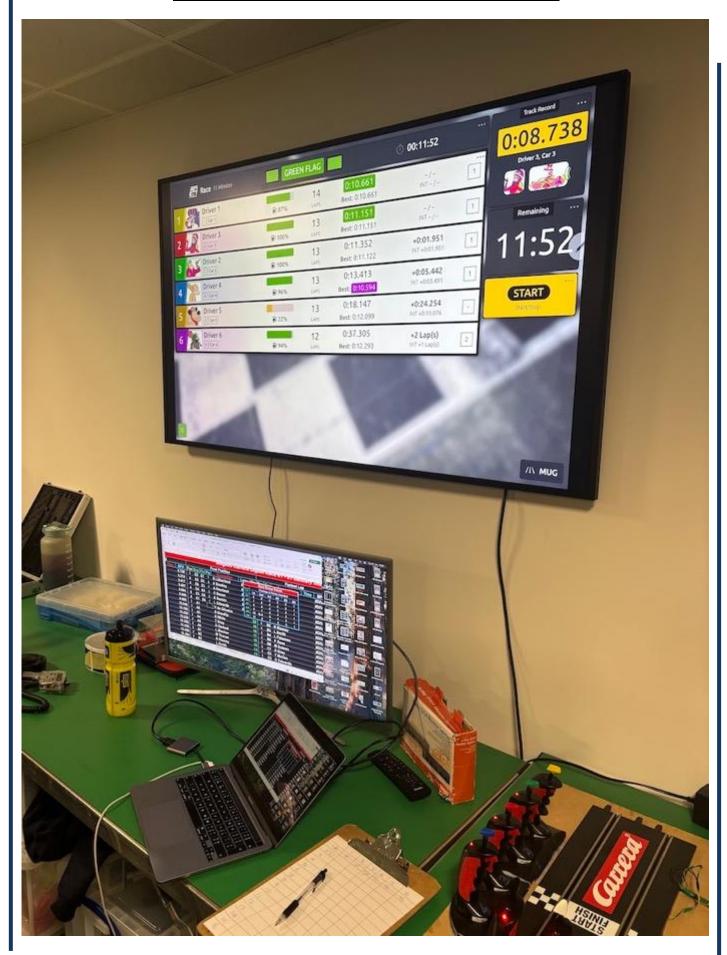

### Mugello GP Test Night - 14Jan25 - Best Individual Scores & Qualifying

|     | Laps in 5 Min  | IS   |     | Fastest        | Lap    |        | Qualifying |                |        |        |
|-----|----------------|------|-----|----------------|--------|--------|------------|----------------|--------|--------|
| Pos | Competitor     | Laps | Pos | Competitor     | Time   | MPH    | Pos        | Competitor     | Time   | MPH    |
| 1   | V de Oliveira  | 31.2 | 1   | V de Oliveira  | 8.738  | 10.560 | 1          | V de Oliveira  | 8.738  | 10.560 |
| 2   | S Goodlip      | 28.7 | 2   | S Goodlip      | 9.219  | 10.009 | 2          | S Goodlip      | 9.219  | 10.009 |
| 3   | A Smith        | 28.6 | 3   | A Smith        | 9.417  | 9.799  | 3          | A Smith        | 9.417  | 9.799  |
| 4   | L Pateman      | 28.2 | 4   | D Garbett      | 9.607  | 9.605  | 4          | D Garbett      | 9.607  | 9.605  |
| 5   | L Blacker      | 27.6 | 5   | L Blacker      | 9.894  | 9.326  | 5          | L Blacker      | 9.894  | 9.326  |
| 6   | M Thorpe       | 27.5 | 6   | S White        | 9.931  | 9.291  | 6          | L Smith        | 9.949  | 9.275  |
| 7   | A Woodhouse    | 27.3 | 7   | N Sismey       | 9.947  | 9.276  | 7          | S White        | 9.966  | 9.259  |
| 7   | M Dutson       | 27.3 | 8   | L Smith        | 9.949  | 9.275  | 8          | T Gray         | 10.048 | 9.183  |
| 9   | D Garbett      | 27.2 | 9   | M Dutson       | 10.034 | 9.196  | 9          | L Pateman      | 10.195 | 9.051  |
| 10  | C Cooper       | 27.0 | 10  | T Gray         | 10.048 | 9.183  | 10         | A Woodhouse    | 10.220 | 9.029  |
| 11  | J Yates        | 26.9 | 11  | L Pateman      | 10.089 | 9.146  | 11         | M Dutson       | 10.229 | 9.021  |
| 11  | S White        | 26.9 | 12  | A Woodhouse    | 10.213 | 9.035  | 12         | C Cooper       | 10.282 | 8.974  |
| 13  | S Gray         | 26.7 | 13  | M Thorpe       | 10.224 | 9.025  | 13         | J Yates        | 10.336 | 8.927  |
| 14  | L Smith        | 26.5 | 14  | J Yates        | 10.280 | 8.976  | 14         | R Booth        | 10.359 | 8.907  |
| 15  | J Woodhouse    | 26.4 | 15  | C Cooper       | 10.282 | 8.974  | 15         | N Sismey       | 10.364 | 8.903  |
| 16  | N Sismey       | 26.2 | 16  | R Booth        | 10.322 | 8.939  | 16         | J Kalyan       | 10.401 | 8.872  |
| 16  | R Booth        | 26.2 | 17  | J Kalyan       | 10.401 | 8.872  | 17         | P Rees         | 10.441 | 8.838  |
| 18  | D Kalyan       | 25.8 | 18  | J Woodhouse    | 10.414 | 8.860  | 18         | D Kalyan       | 10.540 | 8.755  |
| 19  | P Rees         | 25.6 | 19  | D Hughes-Dowd  | 10.415 | 8.860  | 19         | T Mullen       | 10.544 | 8.751  |
| 20  | T Gray         | 25.1 | 20  | P Rees         | 10.441 | 8.838  | 20         | S Bradley      | 10.552 | 8.745  |
| 21  | S Bradley      | 25.0 | 21  | D Kalyan       | 10.500 | 8.788  | 21         | S Gray         | 10.591 | 8.712  |
| 22  | T Mullen       | 24.9 | 22  | T Mullen       | 10.544 | 8.751  | 22         | A Staniec      | 10.603 | 8.702  |
| 23  | D Hughes-Dowd  | 24.8 | 23  | S Bradley      | 10.552 | 8.745  | 23         | D Hughes-Dowd  | 10.644 | 8.669  |
| 24  | A Staniec      | 24.7 | 24  | S Gray         | 10.591 | 8.712  | 24         | J Woodhouse    | 10.745 | 8.587  |
| 25  | J Kalyan       | 24.3 | 25  | A Staniec      | 10.603 | 8.702  | 25         | A Rowland      | 10.932 | 8.441  |
| 26  | A Rowland      | 23.7 | 26  | A Rowland      | 10.666 | 8.651  | 26         | R Litherland   | 11.127 | 8.293  |
| 27  | R Litherland   | 23.0 | 27  | R Litherland   | 11.127 | 8.293  | 27         | JT Hughes-Dowd | 11.481 | 8.037  |
| 28  | D Edwards      | 22.1 | 28  | JT Hughes-Dowd | 11.460 | 8.052  | 28         | D Edwards      | 11.575 | 7.972  |
| 29  | JT Hughes-Dowd | 21.2 | 29  | D Edwards      | 11.575 | 7.972  | 29         | M Thorpe       | 12.171 | 7.581  |
| 30  | S Rankin       | 19.6 | 30  | S Rankin       | 12.865 | 7.172  | 30         | S Rankin       | 15.684 | 5.883  |