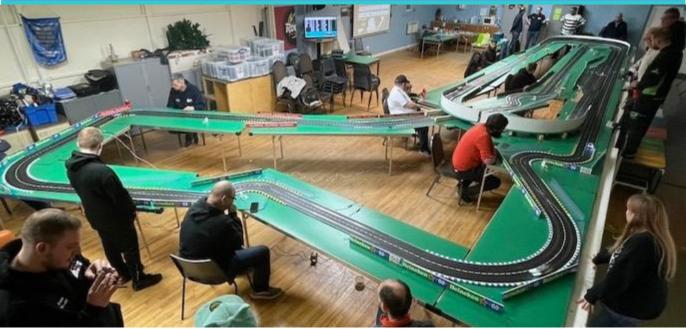

#### Overview

2025 started on 14'Jan with a Test Night on our all new 135'4" Mugello GP circuit. We had taken 12 straights out to make it fit better in the room and later made the decision not to run the smaller Short Course Sprint Race track as it would have been too short for six cars. In fact we then went one step further and decided to scrap the idea of running shorter Sprint Tracks, but to run Sprint Races on the full tracks. It will save so much time with up to 30 on the grid.

And it was an amazing 30 racers arid on Tuesday. on the including new Members Scott Bradley and Adi Rowland who clearly thoroughly enjoyed themselves. John Yates also returned for the for the first time since Jan'24 to set up and Test, however, unfortunately this will be his only involvement with the club this year. We did have four other folk viewing what we were doing and since that night we are pleased to confirm that a friend of Jaq Kalyan's, James Bowles has joined us.