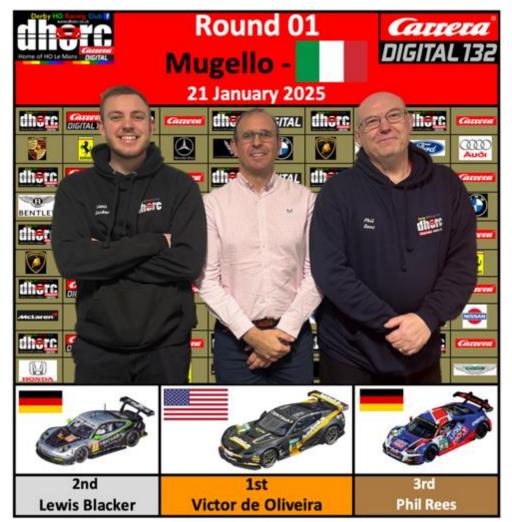

Congratulations also of course to Victor de Oliveira for totally dominating the first Evening of the year and to all of our Group winners: Richard Booth (1) Chris Cooper (2), Dave Edwards (1), Jag Kalyan (1) Reuben Litherland (3), Phil Rees (1), Liam Smith (1) Andrew Staniec (1), Martin Thorpe (1), Jenson Woodhouse (1)

Victor de Oliveira took top honours with all three categories including Pole from Simon Goodlip and Angus Smith. However Angus won't actually take third on the grid as he is away for the first race. It was the first time we had run 5-minute Qualifying, and it worked well.