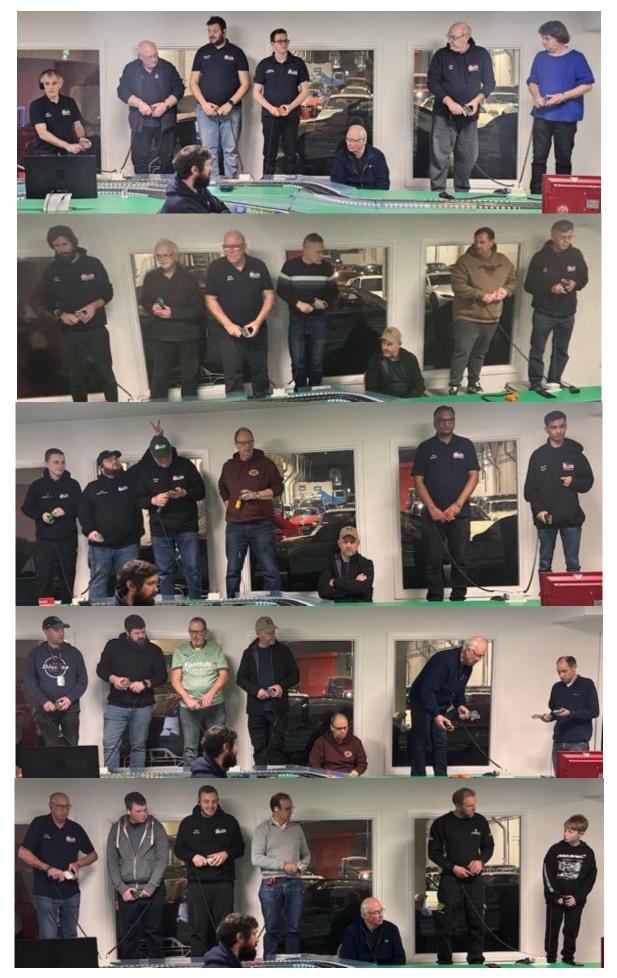

And it was an amazing 30 racers arid on Tuesday. on the including new Members Scott Bradley and Adi Rowland who clearly thoroughly enjoyed themselves. John Yates also returned for the for the first time since Jan'24 to set up and Test, however, unfortunately this will be his only involvement with the club this year. We did have four other folk viewing what we were doing and since that night we are pleased to confirm that a friend of Jaq Kalyan's, James Bowles has joined us.

With 30 racers at Mugello, shown on the previous page, Stuart Gray was busy with the spares box. Here looking after new Member Adi Rowland.

| Mugello GP Test Night - 14Jan25 - Overall Scores (1) |               |      |     |               |              |  |  |
|------------------------------------------------------|---------------|------|-----|---------------|--------------|--|--|
| Laps in 5 Mins                                       |               |      |     | Fastest Lap   |              |  |  |
| Pos                                                  | Competitor    | Laps | Pos | Competitor    | Time MPH     |  |  |
| 1                                                    | V de Oliveira | 31.2 | 1   | V de Oliveira | 8.738 10.560 |  |  |
| 2                                                    | S Goodlip     | 28.7 | 2   | S Goodlip     | 9.219 10.009 |  |  |
| 2                                                    | S Goodlip     | 28.7 | 3   | A Smith       | 9.417 9.799  |  |  |
| 4                                                    | A Smith       | 28.6 | 4   | A Smith       | 9.537 9.675  |  |  |
| 5                                                    | V de Oliveira | 28.5 | 5   | D Garbett     | 9.607 9.605  |  |  |
| 6                                                    | A Smith       | 28.4 | 6   | S Goodlip     | 9.638 9.574  |  |  |
| 7                                                    | L Pateman     | 28.2 | 7   | D Garbett     | 9.725 9.488  |  |  |
| 8                                                    | L Blacker     | 27.6 | 8   | S Goodlip     | 9.814 9.402  |  |  |
| 9                                                    | M Thorpe      | 27.5 | 9   | V de Oliveira | 9.822 9.394  |  |  |
| 10                                                   | A Woodhouse   | 27.3 | 10  | V de Oliveira | 9.864 9.354  |  |  |
| 10                                                   | M Dutson      | 27.3 | 11  | D Garbett     | 9.874 9.345  |  |  |
| 10                                                   | A Smith       | 27.3 | 12  | L Blacker     | 9.894 9.326  |  |  |
| 10                                                   | V de Oliveira | 27.3 | 13  | S White       | 9.931 9.291  |  |  |
| 14                                                   | D Garbett     | 27.2 | 14  | N Sismey      | 9.947 9.276  |  |  |
| 15                                                   | S Goodlip     | 27.1 | 15  | L Smith       | 9.949 9.275  |  |  |
| 16                                                   | C Cooper      | 27.0 | 16  | D Garbett     | 9.953 9.271  |  |  |
| 17                                                   | J Yates       | 26.9 | 17  | V de Oliveira | 9.955 9.269  |  |  |
| 17                                                   | S White       | 26.9 | 18  | S White       | 9.966 9.259  |  |  |
| 19                                                   | S Goodlip     | 26.8 | 19  | A Smith       | 9.992 9.235  |  |  |
| 20                                                   | S Gray        | 26.7 | 20  | N Sismey      | 10.018 9.211 |  |  |
| 20                                                   | S White       | 26.7 | 21  | M Dutson      | 10.034 9.196 |  |  |
| 22                                                   | L Smith       | 26.5 | 22  | T Gray        | 10.048 9.183 |  |  |
| 23                                                   | J Woodhouse   | 26.4 | 23  | L Smith       | 10.085 9.149 |  |  |
| 24                                                   | A Smith       | 26.3 | 24  | L Pateman     | 10.089 9.146 |  |  |
| 24                                                   | D Garbett     | 26.3 | 25  | V de Oliveira | 10.092 9.143 |  |  |
| 26                                                   | N Sismey      | 26.2 | 26  | L Blacker     | 10.105 9.131 |  |  |
| 26                                                   | R Booth       | 26.2 | 27  | L Pateman     | 10.180 9.064 |  |  |
| 26                                                   | L Pateman     | 26.2 | 28  | L Smith       | 10.181 9.063 |  |  |
| 26                                                   | N Sismey      | 26.2 | 29  | D Garbett     | 10.182 9.062 |  |  |
| 26                                                   | R Booth       | 26.2 | 30  | S White       | 10.184 9.061 |  |  |
| 31                                                   | J Yates       | 26.0 | 31  | L Pateman     | 10.195 9.051 |  |  |
| 31                                                   | M Thorpe      | 26.0 | 31  | M Dutson      | 10.195 9.051 |  |  |
| 33                                                   | L Smith       | 25.9 | 33  | L Smith       | 10.200 9.046 |  |  |
| 34                                                   | D Kalyan      | 25.8 | 34  | A Woodhouse   | 10.213 9.035 |  |  |
| 34                                                   | D Garbett     | 25.8 | 35  | A Woodhouse   | 10.220 9.029 |  |  |
| 34                                                   | M Dutson      | 25.8 | 36  | M Thorpe      | 10.224 9.025 |  |  |
| 34                                                   | N Sismey      | 25.8 | 37  | M Dutson      | 10.229 9.021 |  |  |