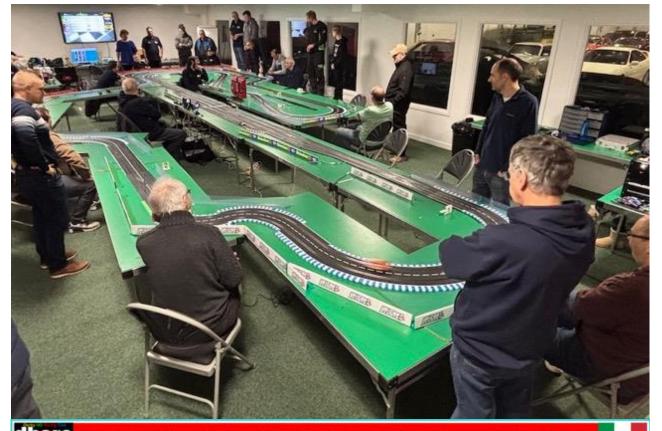

#### Overview

2025 started on 14'Jan with a Test Night on our all new 135'4" Mugello GP circuit. We had taken 12 straights out to make it fit better in the room and later made the decision not to run the smaller Short Course Sprint Race track as it would have been too short for six cars. In fact we then went one step further and decided to scrap the idea of running shorter Sprint Tracks, but to run Sprint Races on the full tracks. It will save so much time with up to 30 on the grid.

And it was an amazing 30 racers arid on Tuesday. on the including new Members Scott Bradley and Adi Rowland who clearly thoroughly enjoyed themselves. John Yates also returned for the for the first time since Jan'24 to set up and Test, however, unfortunately this will be his only involvement with the club this year. We did have four other folk viewing what we were doing and since that night we are pleased to confirm that a friend of Jaq Kalyan's, James Bowles has joined us.