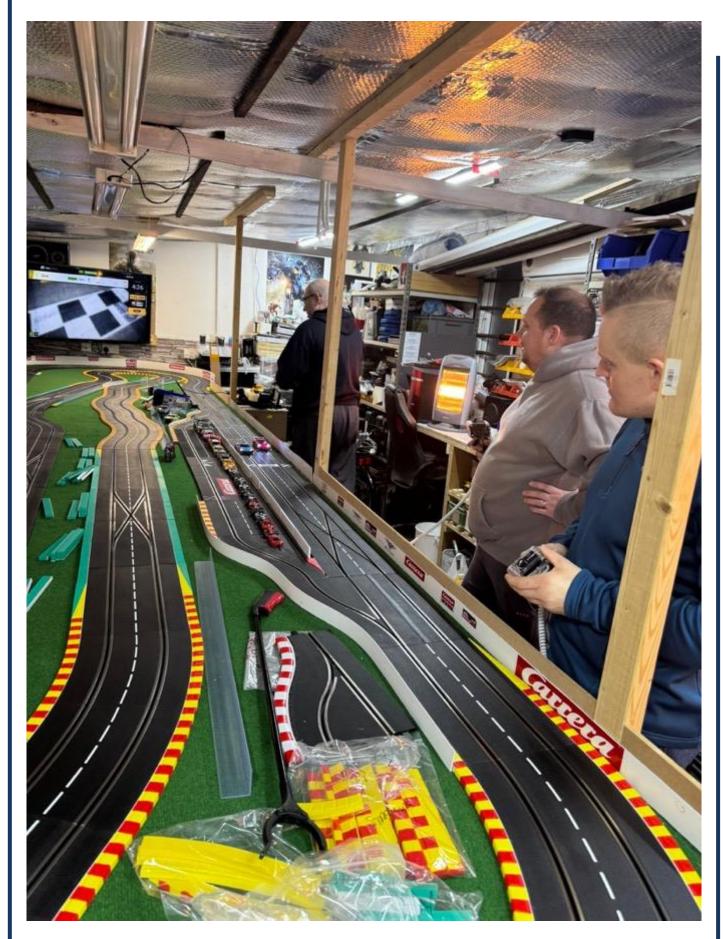

#### Overview

2025 started on 14'Jan with a Test Night on our all new 135'4" Mugello GP circuit. We had taken 12 straights out to make it fit better in the room and later made the decision not to run the smaller Short Course Sprint Race track as it would have been too short for six cars. In fact we then went one step further and decided to scrap the idea of running shorter Sprint Tracks, but to run Sprint Races on the full tracks. It will save so much time with up to 30 on the grid.

And it was an amazing 30 racers arid on Tuesday. on the including new Members Scott Bradley and Adi Rowland who clearly thoroughly enjoyed themselves. John Yates also returned for the for the first time since Jan'24 to set up and Test, however, unfortunately this will be his only involvement with the club this year. We did have four other folk viewing what we were doing and since that night we are pleased to confirm that a friend of Jaq Kalyan's, James Bowles has joined us.