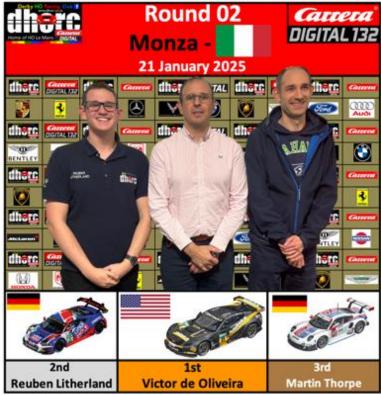

Congratulations also of course to Victor de Oliveira for totally dominating the first Evening of the year and to all of our Group winners: Richard Booth (1) Chris Cooper (2), Dave Edwards (1), Jag Kalyan (1) Reuben Litherland (3), Phil Rees (1), Liam Smith (1) Andrew Staniec (1), Martin Thorpe (1), Jenson Woodhouse (1)