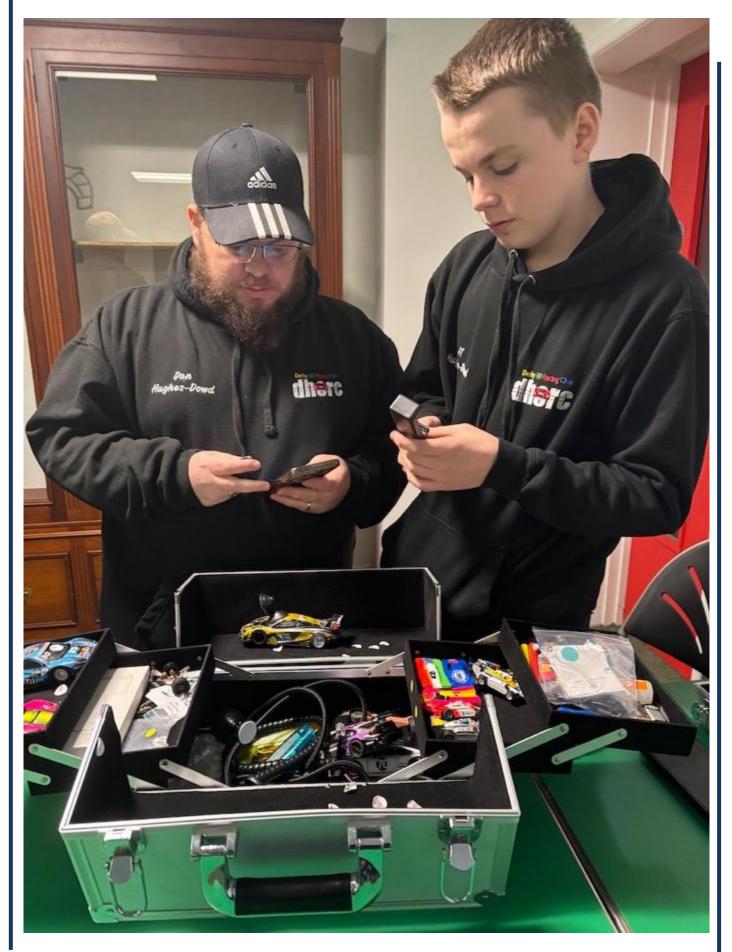

# 9. Camera car

**Dan Hughes-Dowd** continues to work on a camera car. The McLaren shown here, driven by **JT Hughes-Dowd**, made a few laps of Mugello but unfortunately the camera didn't come to the party. Another one is on order.