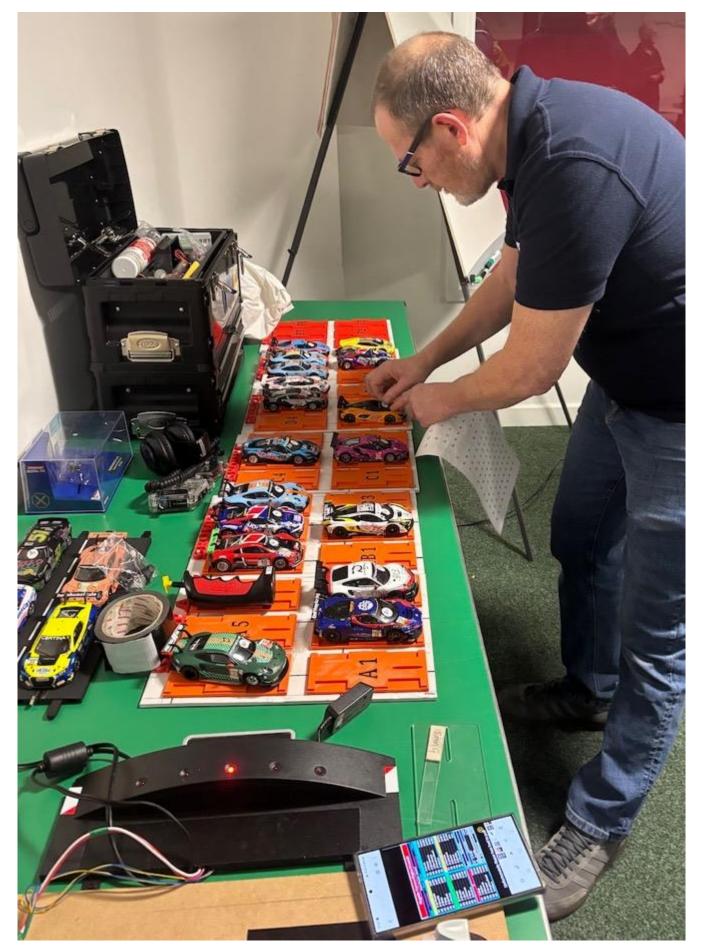

# 4. New Parc Ferme Race Group boards

Thanks to Phil Rees and his 3D printer we have new Carrera Digital Parc Ferme Race Group boards.