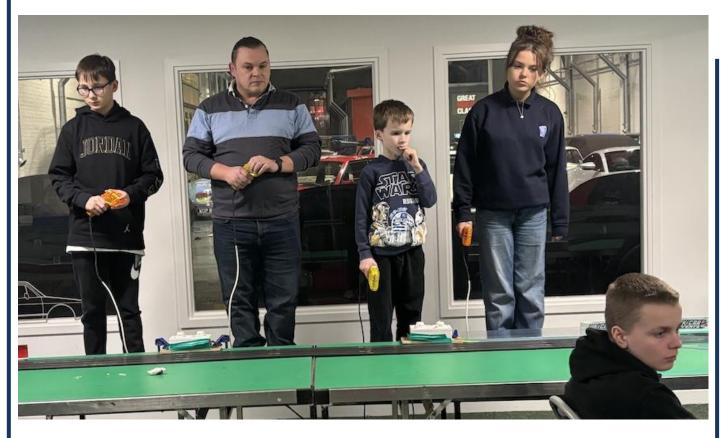

F1 winner and Championship leader Chris Bowles looks on as Simon Goodlip marshals

Newbie Colin Blake (second left) ran in his first Qualifying race with daughter Gracie Blake running as a Non-member. They qualified with Jimmy Graham and Timmy Stevenson.

2024 Early Parents Champion Andrew Woodhouse won the F1 Early Parents Final

**ADULT REPORT** 

Finals

Finals

**A' Final** – **Chris Bowles** took the lead in the Adult Championship for the first time in his career by winning the opening race of the 2025 season. Our 34<sup>th</sup> year began at the Miami F1 circuit which saw 24 on the grid, the maximum for double Finals. While Chris' previous win was as recent as 01Oct24, at the New Zealand Pukekohe Park circuit where he won the GC Club Night, his last Pole had been way back on 09Aug22 at the Donington Park F1 Club Night. It was both his third Pole and third win. As we had never run double Finals at Miami before his 42.9 laps was also a track record, his third career record.