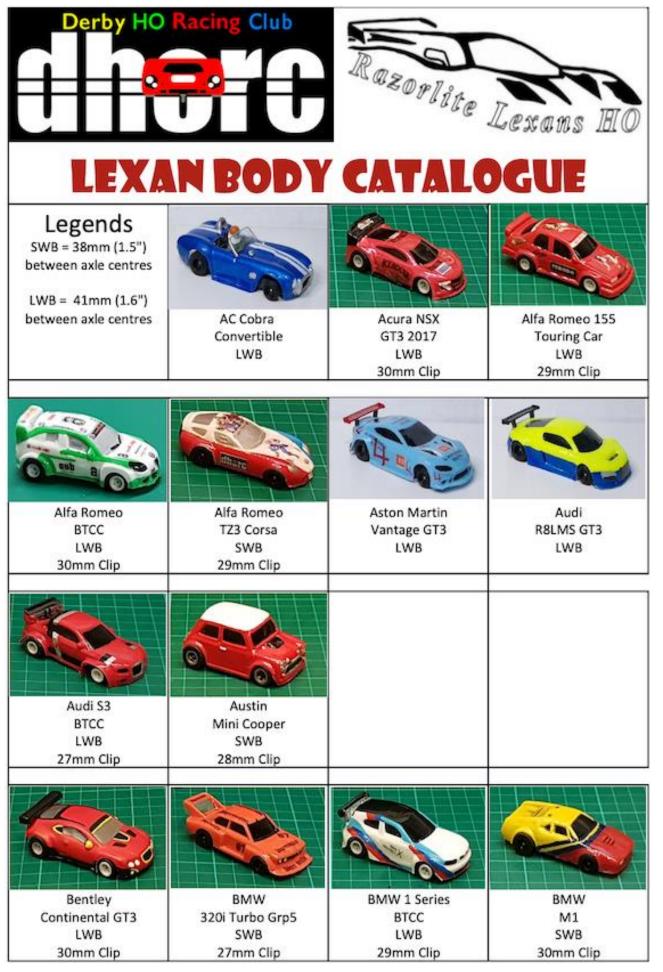

https://dhorc.co.uk/wp-content/uploads/2025/01/DHORC-Rules-Regs-2025.pdf

| BMW M3<br>GT2<br>LWB<br>27mm Clip         | BMW Z4<br>GT3<br>LWB                              | BMW Z8<br>Convertible<br>LWB<br>30mm Clip     | Bugatti<br>EB110<br>SWB<br>32mm Clip        |
|-------------------------------------------|---------------------------------------------------|-----------------------------------------------|---------------------------------------------|
| Bugatti<br>Veyron<br>LWB<br>31mm Clip     |                                                   |                                               |                                             |
| Chevrolet<br>Nastruck<br>LWB<br>30mm Clip | Chevron<br>B19<br>SWB or LWB<br>29mm Clip         | Corvette<br>C5r GT<br>SWB<br>30mm Clip        | Corvette<br>C7r GT 2017<br>LWB<br>31mm Clip |
| Corvette<br>C8r GT3<br>LWB                | Corvette<br>Daytona Prototype<br>SWB<br>30mm Clip | Corvette 1969<br>Stingray<br>SWB<br>30mm Clip |                                             |
| Datsun<br>240Z<br>SWB<br>27mm Clip        | Datsun<br>Fairlady 2000<br>LWB<br>26mm Clip       | Dodge<br>Challenger<br>LWB<br>31mm Clip       |                                             |

| Ferrari 250 gt<br>Berlinetta Lusso     | Ferrari<br>250 GTO                        | Ferrari<br>308 GTb                  | Ferrari<br>365 GTb Daytona               |
|----------------------------------------|-------------------------------------------|-------------------------------------|------------------------------------------|
| SWB                                    | LWB                                       | LWB                                 | SWB                                      |
| 30mm Clip                              | 29mm Clip                                 | 28mm Clip                           | 28mm Clip                                |
|                                        |                                           |                                     |                                          |
| Ferrari                                | Ferrari                                   | Ferrari                             | Ferrari                                  |
| 488 Gte<br>LWB                         | 512 LM<br>SWB or LWB                      | 575 GTc<br>LWB                      | 612 Can-Am<br>SWB                        |
| 29mm Clip                              | 29mm Clip                                 | 30mm Clip                           | 32mm Clip                                |
| Ferrari<br>F40<br>SWB<br>32mm Clip     | Ferrari<br>Testarossa<br>SWB<br>32mm Clip | Ford<br>Capri<br>SWB<br>30mm Clip   | Ford<br>Escort<br>SWB<br>29mm Clip       |
| Ford<br>Custom Van<br>LWB<br>30mm Clip | Ford<br>Focus RS BTCC<br>LWB<br>29mm Clip | Ford<br>2006 GT<br>LWB<br>29mm Clip | Ford<br>2016 GT<br>LWB<br>Body Pins Only |
| Ford<br>GT40<br>SWB<br>29mm Clip       | Ford<br>2005 Mustang<br>LWB<br>27mm Clip  |                                     |                                          |

| Honda                                 | Honda                      | Honda                        |                                       |
|---------------------------------------|----------------------------|------------------------------|---------------------------------------|
| Civic BTCC<br>LWB                     | Integra<br>LWB             | \$2000<br>SWB                |                                       |
| 28mm Clip                             | 28mm Clip                  | 26mm Clip                    |                                       |
|                                       | Isquar                     |                              | Lanux                                 |
| Jaguar<br>D Type                      | Jaguar<br>XJ 220           | Jaguar<br>XJR 5 (Grp 44)     | Jaguar<br>XJR 9 (Grp C)               |
| LWB<br>30mm Clip                      | LWB<br>32mm Clip           | SWB<br>32mm Clip             | SWB or LWB<br>33mm Clip               |
| Jaguar<br>XKR GT3<br>LWB<br>30mm Clip |                            |                              | Koenigsegg<br>CCX<br>LWB<br>30mm Clip |
|                                       |                            |                              |                                       |
| Lamborghini<br>Contach                | Lamborghini<br>Huracan GT3 | Lamborghini<br>Miura Concept | Lamborghini<br>Miura Jota             |
| SWB<br>29mm Clip                      | LWB<br>32mm Clip           | LWB<br>30mm Clip             | SWB<br>28mm Clip                      |
| Lancia<br>LC2                         | Lotus<br>Elise             | Lotus<br>Espirit             | Lotus<br>Europa                       |
| SWB                                   | LWB<br>27mm Clip           | LWB                          | LWB<br>31mm Clip                      |
| 31mm Clip                             | Page                       | 39                           | 51mm Citp                             |

| Matchbox<br>Hi-Tailer<br>LWB<br>33mm Clip  | Mazda<br>787b (Grp C)<br>LWB<br>30mm Clip   | Mazda<br>RX7<br>SWB<br>27mm Clip                   | McLaren<br>F1 GTr<br>LWB              |
|--------------------------------------------|---------------------------------------------|----------------------------------------------------|---------------------------------------|
| McLaren<br>MP4 12C GT3<br>LWB              | Mercedes<br>Gullwing 300SL<br>SWB           | Mercedes<br>300SLR<br>LWB                          | Mercedes<br>CLK GTB<br>LWB            |
| 28mm Clip                                  |                                             |                                                    | 30mm Clip                             |
| Mercedes<br>DTM Car<br>LWB<br>30mm Clip    | MG<br>6GT BTCC<br>LWB<br>28mm Clip          | Mini<br>Mini Cooper<br>LWB<br>27mm Clip            | Morris<br>Minor<br>LWB<br>27mm Clip   |
|                                            |                                             |                                                    |                                       |
| Mustang<br>1967 GT 500<br>SWB<br>30mm Clip | Mustang<br>Mach 1<br>SWB<br>30mm Clip       |                                                    |                                       |
|                                            |                                             |                                                    |                                       |
| Nascar<br>SWB<br>32mm Clip                 | Nissan<br>300ZX<br>SWB<br>31mm Clip<br>Page | Nissan<br>March 86G Gtp<br>SWB or LWB<br>30mm Clip | Nissan<br>R390 GT<br>LWB<br>32mm Clip |