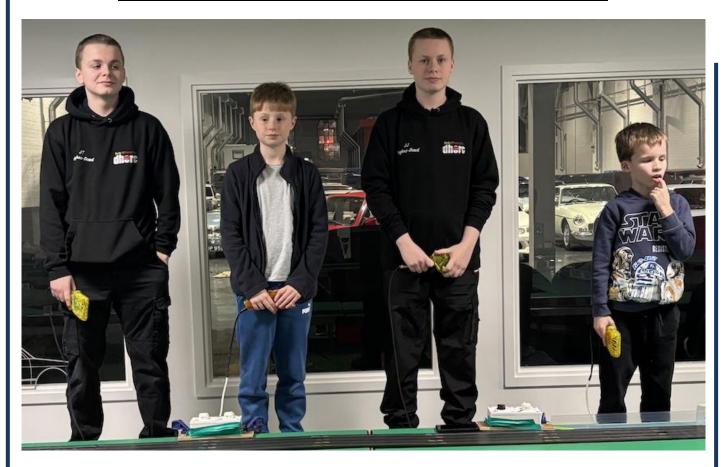

F1 winner and Championship leader Chris Bowles looks on as Simon Goodlip marshals

Newbie Colin Blake (second left) ran in his first Qualifying race with daughter Gracie Blake running as a Non-member. They qualified with Jimmy Graham and Timmy Stevenson.

Lewis Blacker and Simon Goodlip bringing Colin up to speed on all things DHORC

The last Qualifying Group takes to the Miami track

**B' Final** – Lee and **Reuben Litherland** couldn't get anywhere near Simon here so battled it out between them to see who could take fifth overall. Lee took it in the end by a mere 0.2 laps with Simon another 1.9 laps up the road. Together with fifth Lee also set his record 290<sup>th</sup> (1<sup>st</sup>) career fastest lap. Just to put that in perspective second in the list is Angus with 80.

It was great to have our third new Member in as many Evenings with **Colin Blake** taking to the oche for the first time at Miami. Using club cars he was able to dig out a reasonable run considering everything was new to him. While he took 13<sup>th</sup> there were still five racers behind him. Colin has already set his sights on new cars for Interlagos on 28Jan25.