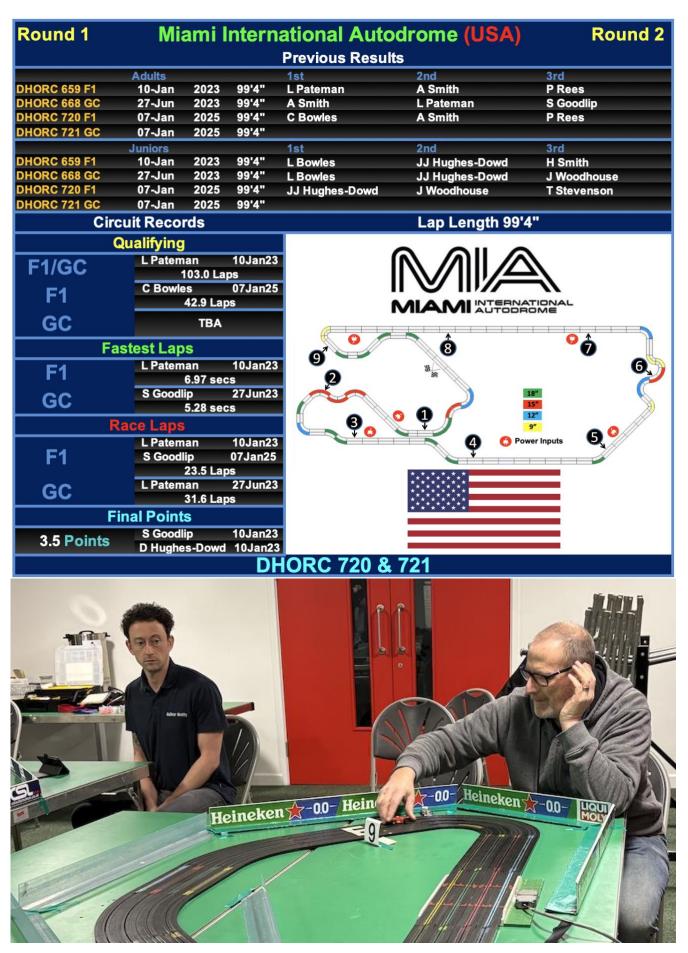

# Round 01 Miami – F1 7<sup>th</sup> January 2025

Just one Club Night after retiring from full time HO racing Phil Rees was back on Tuesday night to add two more Club Nights his record attendance. Thanks Phil

F1 winner and Championship leader Chris Bowles looks on as Simon Goodlip marshals

Newbie Colin Blake (second left) ran in his first Qualifying race with daughter Gracie Blake running as a Non-member. They qualified with Jimmy Graham and Timmy Stevenson.

2024 Early Parents Champion Andrew Woodhouse won the F1 Early Parents Final

**ADULT REPORT** 

Finals

Finals

**A' Final** – **Chris Bowles** took the lead in the Adult Championship for the first time in his career by winning the opening race of the 2025 season. Our 34<sup>th</sup> year began at the Miami F1 circuit which saw 24 on the grid, the maximum for double Finals. While Chris' previous win was as recent as 01Oct24, at the New Zealand Pukekohe Park circuit where he won the GC Club Night, his last Pole had been way back on 09Aug22 at the Donington Park F1 Club Night. It was both his third Pole and third win. As we had never run double Finals at Miami before his 42.9 laps was also a track record, his third career record.

Chris took victory by 1.6 laps from both reigning Champion **Angus Smith** and **Phil Rees**, who took the Individual Qualifying Round win on Red Lane. He shouldn't have actually been there as Phil had retired from full time HO racing at the previous Club Night at Zandvoort however he kindly returned to help Nick after his fall. Angus was just ahead of Phil on the same lap and tenth at the flag taking second. **Simon Goodlip** won through from the 'B' Final with the most laps of the Evening (23.5) but had to settle for fourth just 0.4 laps behind Phil. This was Simon's 84<sup>th</sup> (1<sup>st</sup>) career race laps win and matched **Lee Pateman's** track record set on 10Jan23.