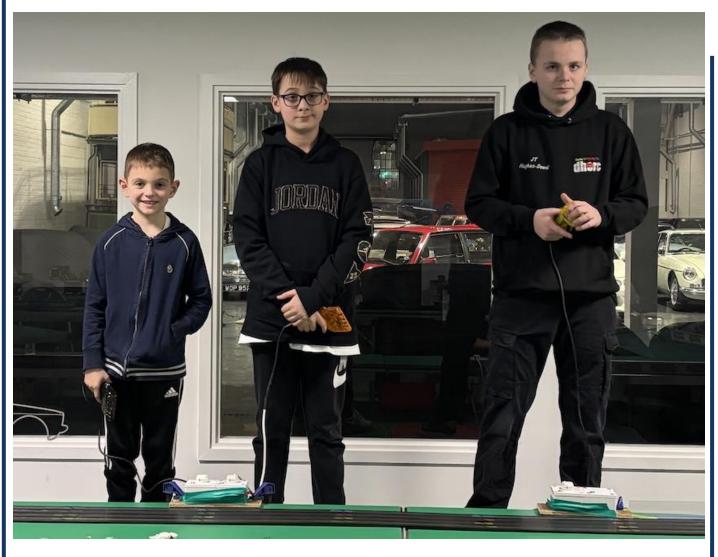

#### IIOR REPORT

JJ starts as he means to go on!

**A' Final** – JJ Hughes-Dowd is looking to become the 12<sup>th</sup> Member to take two Junior Championships. A maximum 50 point win here was a perfect start for him. No Junior has taken three Championships by the way. With a field of six racers we had two Finals. JJ led Qualifying by no less than 6.7 laps with his 44<sup>th</sup> track record, giving him his 32<sup>nd</sup> (1<sup>st</sup>) Pole. He converted that into his 34<sup>th</sup> (1<sup>st</sup>) win by beating second on the grid **Jenson Woodhouse** by 2.2 laps. **Timmy Stevenson** was driving well above his seven years by qualifying straight into the 'A' and maintaining that place to the flag, beating 'B' Final winner **JT Hughes-Dowd** by 0.2 laps!

**'B' Final** – **Jimmy Graham** was only a lap behind JT at the flag while **Luca Whittaker** is still getting used to his cars and everything to do with HO racing as he took sixth. A big shout out to his mum **Cathy Whittaker** for bringing him down as dad **Steve Whittaker** was down south at the time.

Tommy Tyco

Junior 'B' – JT (4<sup>th</sup>), Jenson Woodhouse (2<sup>nd</sup>), winner JJ Hughes-Dowd and Timmy (3<sup>rd</sup>)