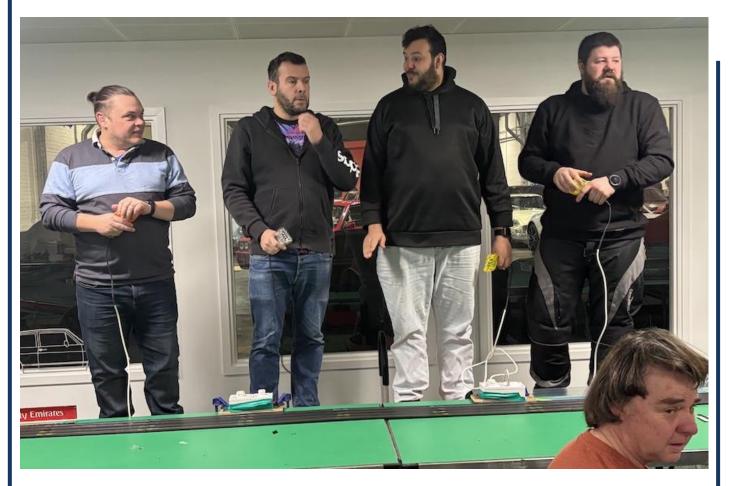

F1 winner and Championship leader Chris Bowles looks on as Simon Goodlip marshals

Newbie Colin Blake (second left) ran in his first Qualifying race with daughter Gracie Blake running as a Non-member. They qualified with Jimmy Graham and Timmy Stevenson.

2024 Early Parents Champion Andrew Woodhouse won the F1 Early Parents Final

**ADULT REPORT** 

Finals

Finals

**A' Final** – **Chris Bowles** took the lead in the Adult Championship for the first time in his career by winning the opening race of the 2025 season. Our 34<sup>th</sup> year began at the Miami F1 circuit which saw 24 on the grid, the maximum for double Finals. While Chris' previous win was as recent as 01Oct24, at the New Zealand Pukekohe Park circuit where he won the GC Club Night, his last Pole had been way back on 09Aug22 at the Donington Park F1 Club Night. It was both his third Pole and third win. As we had never run double Finals at Miami before his 42.9 laps was also a track record, his third career record.

Chris took victory by 1.6 laps from both reigning Champion **Angus Smith** and **Phil Rees**, who took the Individual Qualifying Round win on Red Lane. He shouldn't have actually been there as Phil had retired from full time HO racing at the previous Club Night at Zandvoort however he kindly returned to help Nick after his fall. Angus was just ahead of Phil on the same lap and tenth at the flag taking second. **Simon Goodlip** won through from the 'B' Final with the most laps of the Evening (23.5) but had to settle for fourth just 0.4 laps behind Phil. This was Simon's 84<sup>th</sup> (1<sup>st</sup>) career race laps win and matched **Lee Pateman's** track record set on 10Jan23.