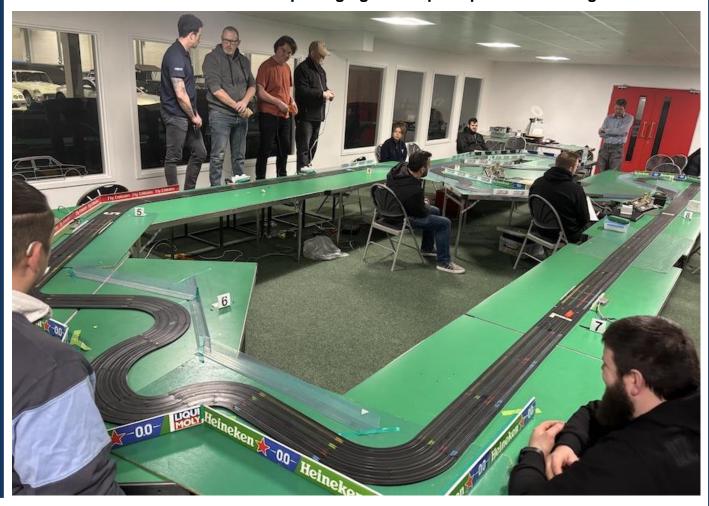

# Round 01 Miami – F1 7<sup>th</sup> January 2025

Just one Club Night after retiring from full time HO racing Phil Rees was back on Tuesday night to add two more Club Nights his record attendance. Thanks Phil

F1 winner and Championship leader Chris Bowles looks on as Simon Goodlip marshals

Newbie Colin Blake (second left) ran in his first Qualifying race with daughter Gracie Blake running as a Non-member. They qualified with Jimmy Graham and Timmy Stevenson.

2024 Early Parents Champion Andrew Woodhouse won the F1 Early Parents Final

**ADULT REPORT** 

Finals

Finals

**A' Final** – **Chris Bowles** took the lead in the Adult Championship for the first time in his career by winning the opening race of the 2025 season. Our 34<sup>th</sup> year began at the Miami F1 circuit which saw 24 on the grid, the maximum for double Finals. While Chris' previous win was as recent as 01Oct24, at the New Zealand Pukekohe Park circuit where he won the GC Club Night, his last Pole had been way back on 09Aug22 at the Donington Park F1 Club Night. It was both his third Pole and third win. As we had never run double Finals at Miami before his 42.9 laps was also a track record, his third career record.

Lewis Blacker and Simon Goodlip bringing Colin up to speed on all things DHORC

The last Qualifying Group takes to the Miami track

**B' Final** – Lee and **Reuben Litherland** couldn't get anywhere near Simon here so battled it out between them to see who could take fifth overall. Lee took it in the end by a mere 0.2 laps with Simon another 1.9 laps up the road. Together with fifth Lee also set his record 290<sup>th</sup> (1<sup>st</sup>) career fastest lap. Just to put that in perspective second in the list is Angus with 80.

**Nick Sismey** worked his way up from the 'C' but made no further progress as he took seventh overall, 2.8 laps back.

**C' Final** – Lewis Blacker was able to lap quicker than Nick, who was able to race stood up with one knee on a chair. However Lewis couldn't maintain the speed consistency long enough to challenge Nick, 1.6 laps the gap as the power ebbed away. It was great to see **Dan Turnbull** back for his 12<sup>th</sup> season of racing, taking command of Race Control again. On the track he lost out to Lewis by 1.4 laps and was one of five racers during the F1 Club Night who lost a lap time due to problems with Red Lane multi-counting.