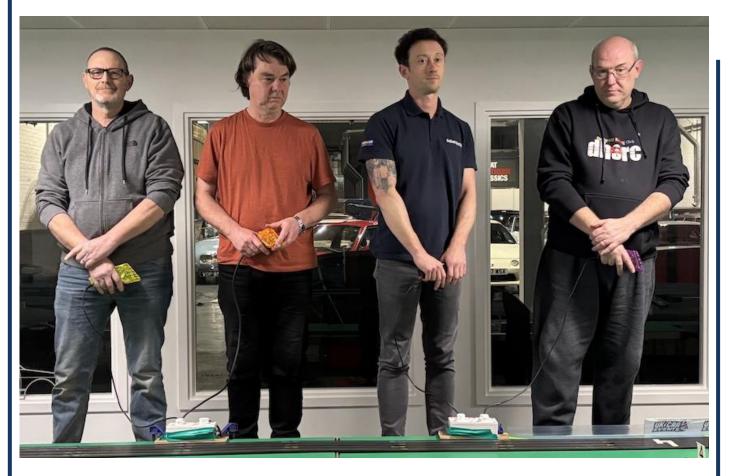

Adult 'A' – Simon (4<sup>th</sup>), Angus Smith (2<sup>nd</sup>), winner Chris and Phil (3<sup>rd</sup>)

|            | Miami Best Off Chart 2 - F1 |      |       |              |     |                |           |       |           |     |                |      |       |           |
|------------|-----------------------------|------|-------|--------------|-----|----------------|-----------|-------|-----------|-----|----------------|------|-------|-----------|
| Qualifying |                             |      |       | Fastest Laps |     |                | Race Laps |       |           |     |                |      |       |           |
| Pos        | Adult                       | Laps | MPH   | Date         | Pos | Adult          | Time      | MPH   | Date      | Pos | Adult          | Laps | MPH   | Date      |
| 1          | C Bowles                    | 42.9 | 4.035 | 07-Jan-25    | 1   | L Pateman      | 6.97      | 9.717 | 10-Jan-23 | 1   | L Pateman      | 23.5 | 8.842 | 10-Jan-23 |
| 2          | A Smith (M)                 | 42.8 | 4.026 | 07-Jan-25    | 2   | C Bowles       | 7.10      | 9.539 | 10-Jan-23 | 1   | S Goodlip (M)  | 23.5 | 8.842 | 07-Jan-25 |
| 3          | P Rees (M)                  | 42.5 | 3.998 | 07-Jan-25    | 3   | S Goodlip (M)  | 7.15      | 9.472 | 07-Jan-25 | 3   | C Bowles       | 23.2 | 8.729 | 07-Jan-25 |
| 4          | L Pateman                   | 42.4 | 3.988 | 07-Jan-25    | 4   | A Smith (M)    | 7.18      | 9.433 | 07-Jan-25 | 4   | P Rees (M)     | 23.1 | 8.692 | 07-Jan-25 |
| 5          | S Goodlip (M)               | 41.1 | 3.866 | 07-Jan-25    | 5   | D Garbett (M)  | 7.27      | 9.316 | 10-Jan-23 | 5   | A Smith (M)    | 22.8 | 8.579 | 10-Jan-23 |
| 6          | R Litherland                | 38.6 | 3.631 | 07-Jan-25    | 6   | A Turnbull     | 7.30      | 9.278 | 10-Jan-23 | 6   | A Turnbull     | 21.9 | 8.240 | 10-Jan-23 |
| 7          | N Sismey (M)                | 37.3 | 3.509 | 07-Jan-25    | 7   | P Rees (M)     | 7.41      | 9.140 | 10-Jan-23 | 7   | R Litherland   | 21.0 | 7.901 | 10-Jan-23 |
| 8          | D Turnbull                  | 34.5 | 3.245 | 07-Jan-25    | 8   | R Litherland   | 7.45      | 9.091 | 10-Jan-23 | 7   | N Sismey (M)   | 21.0 | 7.901 | 07-Jan-25 |
| 9          | A Woodhouse                 | 33.0 | 3.104 | 07-Jan-25    | 9   | G Peach (M)    | 7.78      | 8.705 | 10-Jan-23 | 9   | D Garbett (M)  | 20.6 | 7.751 | 10-Jan-23 |
| 10         | D Hughes-Dowd               | 32.5 | 3.057 | 07-Jan-25    | 10  | D Hughes-Dowd  | 7.82      | 8.661 | 10-Jan-23 | 10  | G Peach (M)    | 20.1 | 7.563 | 10-Jan-23 |
| 11         | L Blacker                   | 32.3 | 3.038 | 07-Jan-25    | 11  | L Smith        | 7.89      | 8.584 | 07-Jan-25 | 11  | L Blacker      | 19.9 | 7.488 | 10-Jan-23 |
| 12         | A Stevenson                 | 32.0 | 3.010 | 07-Jan-25    | 12  | N Sismey (M)   | 8.00      | 8.466 | 10-Jan-23 | 12  | A Stevenson    | 19.8 | 7.450 | 10-Jan-23 |
| 13         | M Graham                    | 31.5 | 2.963 | 07-Jan-25    | 13  | L Blacker      | 8.02      | 8.445 | 10-Jan-23 |     | S Gray (M)     | 19.6 | 7.375 | 10-Jan-23 |
| 14         | D Latham                    | 30.4 | 2.860 | 07-Jan-25    | 14  | S Gray (M)     | 8.09      | 8.372 | 10-Jan-23 |     | D Hughes-Dowd  | 19.5 | 7.337 | 10-Jan-23 |
| 15         | L Smith                     | 27.7 | 2.606 | 07-Jan-25    | 15  | A Stevenson    | 8.11      | 8.351 | 10-Jan-23 | 15  | L Smith        | 19.3 | 7.262 | 07-Jan-25 |
| 16         | M Dutson                    | 26.6 | 2.502 | 07-Jan-25    | 16  | JJ Hughes-Dowd | 8.26      | 8.199 | 27-Jun-23 | 16  | D Turnbull     | 19.1 | 7.187 | 10-Jan-23 |
| 17         | C Blake                     | 23.5 | 2.211 | 07-Jan-25    | 17  | H Smith        | 8.29      | 8.170 | 10-Jan-23 | 17  | A Woodhouse    | 18.1 | 6.810 | 07-Jan-25 |
| 18         | A Thompson                  | N/A  | N/A   | N/A          | 18  | D Latham       | 8.42      | 8.044 | 27-Jun-23 | 18  | H Smith        | 17.8 | 6.697 | 10-Jan-23 |
| 18         | A Turnbull                  | N/A  | N/A   | N/A          | 19  | A Woodhouse    | 8.71      | 7.776 | 07-Jan-25 | 19  | JJ Hughes-Dowd |      | 6.585 | 27-Jun-23 |
| 18         | D Garbett (M)               | N/A  | N/A   | N/A          | 20  | D Turnbull     | 8.80      | 7.696 | 10-Jan-23 | 20  | R Lawson       | 17.4 | 6.547 | 27-Jun-23 |
| 18         | G Peach (M)                 | N/A  | N/A   | N/A          | 21  | R Lawson       | 8.95      | 7.567 | 27-Jun-23 | 21  | D Latham       | 17.2 | 6.472 | 07-Jan-25 |
| 18         | H Smith                     | N/A  | N/A   | N/A          | 22  | S Smith        | 9.03      | 7.500 | 10-Jan-23 |     | M Graham       | 16.6 | 6.246 | 07-Jan-25 |
| 18         | J Lawson                    | N/A  | N/A   | N/A          | 23  | M Graham       | 9.36      | 7.236 | 07-Jan-25 | 23  | S Smith        | 16.0 | 6.020 | 10-Jan-23 |
| 18         | JJ Hughes-Dowd              | N/A  | N/A   | N/A          | 24  | J Lawson       | 9.76      | 6.939 | 27-Jun-23 | 24  | M Dutson       | 15.9 | 5.983 | 07-Jan-25 |
| 18         | R Lawson                    | N/A  | N/A   | N/A          | 25  | A Thompson     | 9.91      | 6.834 | 27-Jun-23 | 25  | A Thompson     | 14.7 | 5.531 | 27-Jun-23 |
| 18         | S Gray (M)                  | N/A  | N/A   | N/A          | 26  | M Dutson       | 11.05     | 6.129 | 07-Jan-25 | 26  | J Lawson       | 12.9 | 4.854 | 27-Jun-23 |
| 18         | S Smith                     | N/A  | N/A   | N/A          | 27  | C Blake        | 11.40     | 5.941 | 07-Jan-25 | 27  | C Blake        | 12.3 | 4.628 | 07-Jan-25 |
| Pos        | Junior                      | Laps | MPH   | Date         | Pos | Junior         | Time      | MPH   | Date      | Pos | Junior         | Laps | MPH   | Date      |
| 1          | JJ Hughes-Dowd              | 40.1 | 3.772 | 07-Jan-25    | 1   | JJ Hughes-Dowd | 8.16      | 8.300 | 07-Jan-25 | 1   | JJ Hughes-Dowd | 20.7 | 7.789 | 07-Jan-25 |
| 2          | J Woodhouse                 | 33.3 | 3.132 | 07-Jan-25    | 2   | J Woodhouse    | 8.29      | 8.170 | 07-Jan-25 | 2   | L Bowles       | 18.5 | 6.961 | 10-Jan-23 |
| 3          | T Stevenson                 | 29.3 | 2.756 | 07-Jan-25    | 3   | L Bowles       | 8.37      | 8.092 | 02-Jun-23 | 3   | J Woodhouse    | 17.7 | 6.660 | 07-Jan-25 |
| 4          | JT Hughes-Dowd              | 28.4 | 2.671 | 07-Jan-25    | 4   | JT Hughes-Dowd | 8.94      | 7.576 | 07-Jan-25 | 4   | JT Hughes-Dowd | 16.2 | 6.095 | 07-Jan-25 |
| 5          | J Graham                    | 27.8 | 2.615 | 07-Jan-25    | 5   | H Smith        | 9.10      | 7.443 | 10-Jan-23 | 5   | H Smith        | 15.5 | 5.832 | 10-Jan-23 |
| 6          | L Whittaker                 | 19.1 | 1.797 | 07-Jan-25    | 6   | T Stevenson    | 9.28      | 7.298 | 07-Jan-25 | 6   | T Stevenson    | 15.3 | 5.757 | 07-Jan-25 |
| 7          | E Woodhouse                 | N/A  | N/A   | N/A          | 7   | J Graham       | 9.54      | 7.099 | 07-Jan-25 | 7   | J Graham       | 15.2 | 5.719 | 07-Jan-25 |
| 7          | H Smith                     | N/A  | N/A   | N/A          | 8   | J Lawson       | 9.76      | 6.939 | 27-Jun-23 | 8   | J Thompson     | 14.2 | 5.343 | 27-Jun-23 |
| 7          | J Lawson                    | N/A  | N/A   | N/A          | 9   | J Thompson     | 9.90      | 6.841 | 27-Jun-23 | 9   | J Lawson       | 12.9 | 4.854 | 27-Jun-23 |
| 7          | J Thompson                  | N/A  | N/A   | N/A          | 10  | E Woodhouse    | 10.24     | 6.614 | 27-Jun-23 | 10  | E Woodhouse    | 10.8 | 4.064 | 27-Jun-23 |
| 7          | L Bowles                    | N/A  | N/A   | N/A          | 11  | L Whittaker    | 12.69     | 5.337 | 07-Jan-25 | 11  | L Whittaker    | 10.3 | 3.875 | 07-Jan-25 |