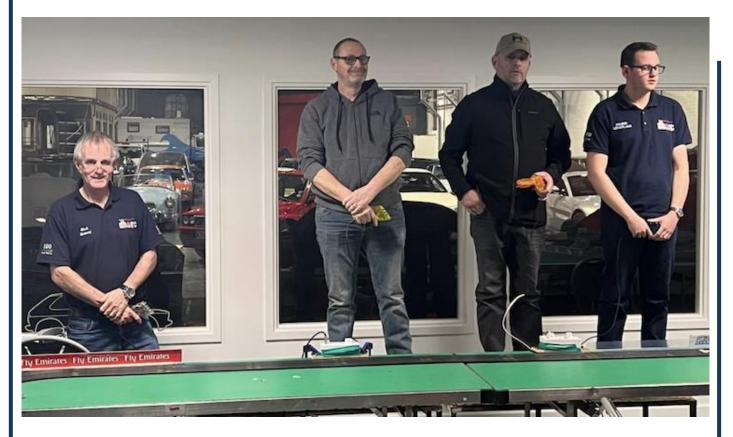

Adult 'C' – Liam (10<sup>th</sup>), Lewis (8<sup>th</sup>), Dan Turnbull (9<sup>th</sup>) and winner Nick Sismey

What are my Best Scores? Who Have I Beaten?

Adult 'B' – Nick (7<sup>th</sup>), winner Simon, Lee Pateman (5<sup>th</sup>) and Reuben Litherland (6<sup>th</sup>)