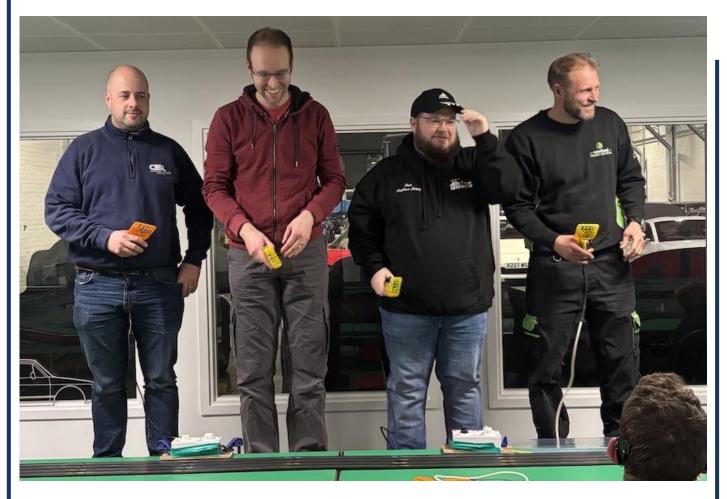

**Early Parents' E' Final** – Inaugural Early Parents Champion **Andrew Woodhouse** carried on in 2025 where he left off in 2024 by taking the first win of the year by a single lap from **Alan Stevenson**. They were followed home by **Dan Hughes-Dowd** another 1.5 laps back in his first Early Parents Final as it was an important exam year for JJ and JT so needed to be home reasonably early. **Mike Graham** closed out the Adult Finals with the first Wooden Spoon of the year.

# Race Results

Who Came Where? Who Scored What?

Early Parents 'E' – Mike Graham (17<sup>th</sup>), Alan Stevenson (15<sup>th</sup>), Dan Hughes-Dowd (16<sup>th</sup>) and winner Andrew (14<sup>th</sup>)