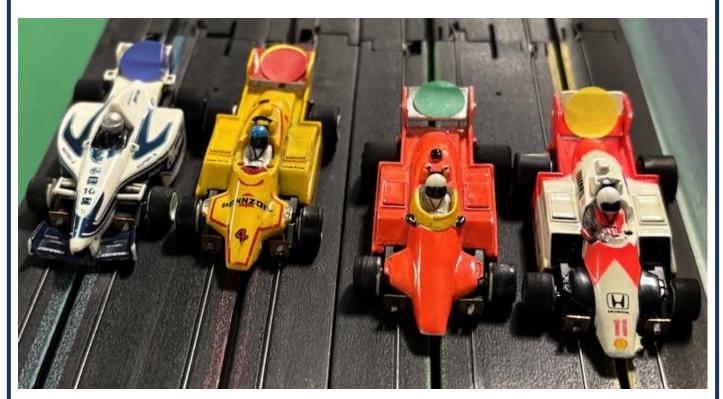

#### HO Club founded on 7 July 1992

- DHORC: Derby HO Racing Club ("HO" Is The Scale = 1/64th)
- · Tenant at Great Northern Classics, open to all!
- Home of world famous international Le Mans 24 Hour race.
- · Smaller scale version of Scalextric, once set up works all night!
- · Four and Eight lane circuits
- Computerised timing
- Statistics for every meeting and every member since July 1992
- Over 20 race meetings each year
- 50+ circuit designs, up to 567 feet in length
- · Eight-lane routed DHORCingham oval
- Two car categories Tyco open wheel (F1)
  - Tomy SGP, BSRT, VSR enclosed wheel (GC)