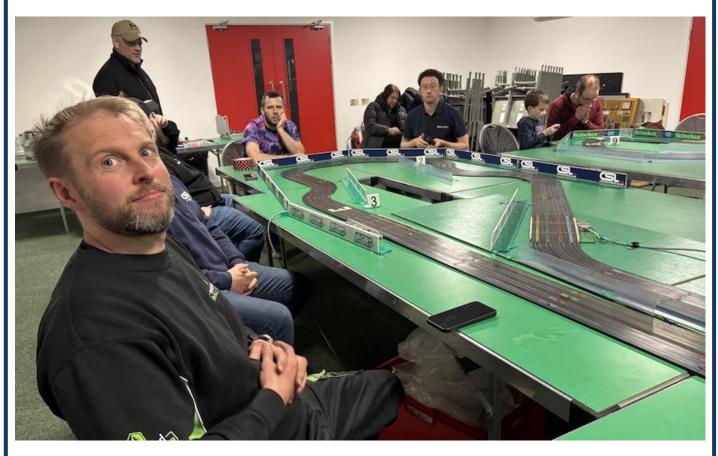

Lewis Blacker and Simon Goodlip bringing Colin up to speed on all things DHORC

The last Qualifying Group takes to the Miami track

**B' Final** – Lee and **Reuben Litherland** couldn't get anywhere near Simon here so battled it out between them to see who could take fifth overall. Lee took it in the end by a mere 0.2 laps with Simon another 1.9 laps up the road. Together with fifth Lee also set his record 290<sup>th</sup> (1<sup>st</sup>) career fastest lap. Just to put that in perspective second in the list is Angus with 80.

**Nick Sismey** worked his way up from the 'C' but made no further progress as he took seventh overall, 2.8 laps back.

**C' Final** – Lewis Blacker was able to lap quicker than Nick, who was able to race stood up with one knee on a chair. However Lewis couldn't maintain the speed consistency long enough to challenge Nick, 1.6 laps the gap as the power ebbed away. It was great to see **Dan Turnbull** back for his 12<sup>th</sup> season of racing, taking command of Race Control again. On the track he lost out to Lewis by 1.4 laps and was one of five racers during the F1 Club Night who lost a lap time due to problems with Red Lane multi-counting.