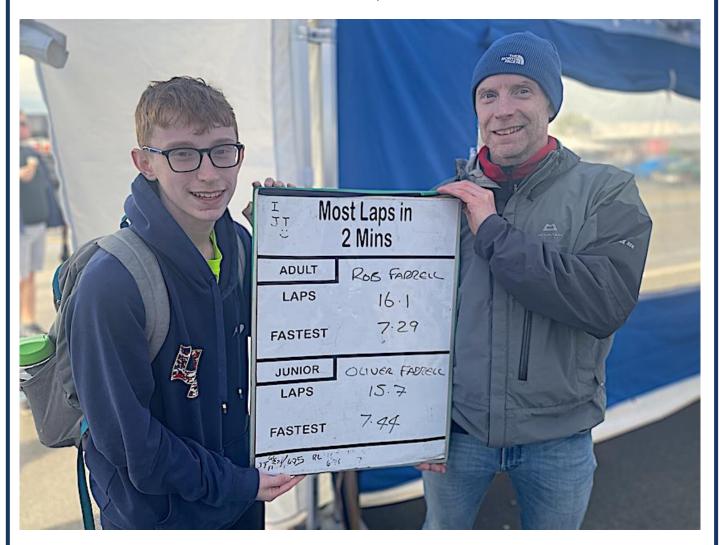

Congratulations to **Scott Bradley** for taking the 2-minute laps record. 16.1 laps had been the record since the Ford RSOC National Day at Mallory Park in July. However Scott took that up to 17.1 laps. He wins a ticket to a 2025 Donington Park Event of his choice.

#### 5. Oliver makes it three Junior Gazebo track wins!

Congratulations to **Oliver Farrell** for taking his third straight Junior win in three years on our 8-lane Tomy AFX HO track. He set the mark of 15.7 laps in 2-minutes way back on 26May24 at the British GT Championship meeting at Donington Park. This was only our second event of 15 but no-one was able to beat Oliver since.

He wins a ticket for a Donington Park event of his choice in 2025. Seen here with dad Rob who set the Adult record at the time, which unfortunately for him has since been beaten.

**Nick Sismey** 

Slot Cars & Spares