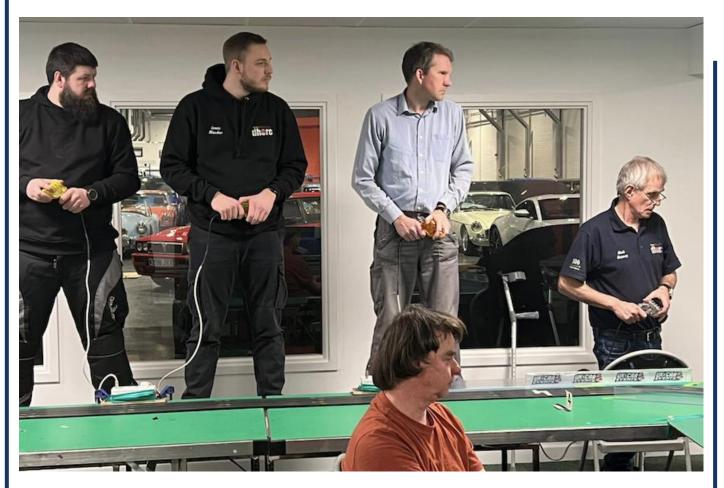

Lewis Blacker and Simon Goodlip bringing Colin up to speed on all things DHORC

The last Qualifying Group takes to the Miami track

**B' Final** – Lee and **Reuben Litherland** couldn't get anywhere near Simon here so battled it out between them to see who could take fifth overall. Lee took it in the end by a mere 0.2 laps with Simon another 1.9 laps up the road. Together with fifth Lee also set his record 290<sup>th</sup> (1<sup>st</sup>) career fastest lap. Just to put that in perspective second in the list is Angus with 80.

**Nick Sismey** worked his way up from the 'C' but made no further progress as he took seventh overall, 2.8 laps back.

**C' Final** – Lewis Blacker was able to lap quicker than Nick, who was able to race stood up with one knee on a chair. However Lewis couldn't maintain the speed consistency long enough to challenge Nick, 1.6 laps the gap as the power ebbed away. It was great to see **Dan Turnbull** back for his 12<sup>th</sup> season of racing, taking command of Race Control again. On the track he lost out to Lewis by 1.4 laps and was one of five racers during the F1 Club Night who lost a lap time due to problems with Red Lane multi-counting.

**Liam Smith** came up from the 'D' to challenge the incumbent 'C' Finalists but couldn't make anything click on Yellow Lane like all before and after him. He would be the one to close out the top ten this time, 0.4 laps behind Mr Turnbull