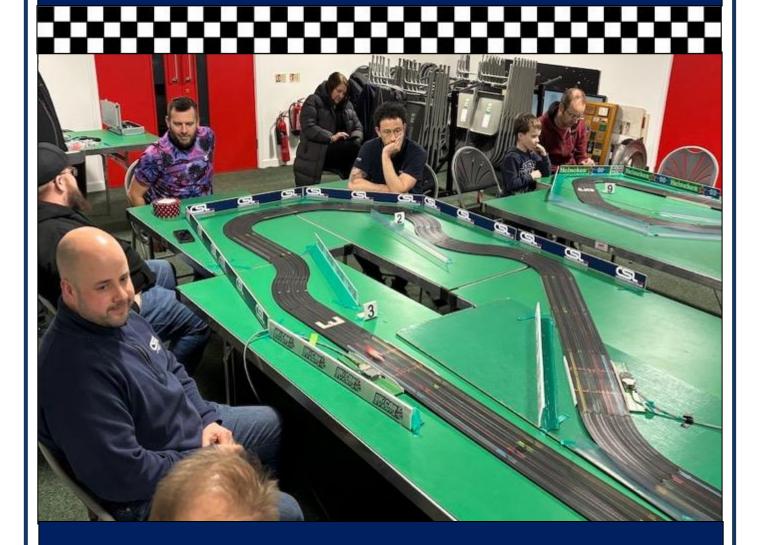

## 2. Thank you for preventing a "break" in proceedings

Thank you all so much in doubling up your efforts in supporting DHORC after I broke my lower tibia on 02Jan25 on black ice while following my other passion, bird watching!

With thanks to Stuart Gray, John Lamb, Leo Sismey and Angus Smith we had four setting up with a little help from me sticking down barriers etc from my crutches and wheelchair! Phil Rees also kindly came straight out of HO retirement to help with the Evening and will continue to do so until I'm fully mobile again. Thank you Phil.

Apologies for the few hiccups we had with the timing which meant we went on a little later than normal. We already have plans to sort that. Thank you to all for packing away so quickly and to Macaully Dutson helping to lock up the site after the Club Night in treacherously icy conditions.