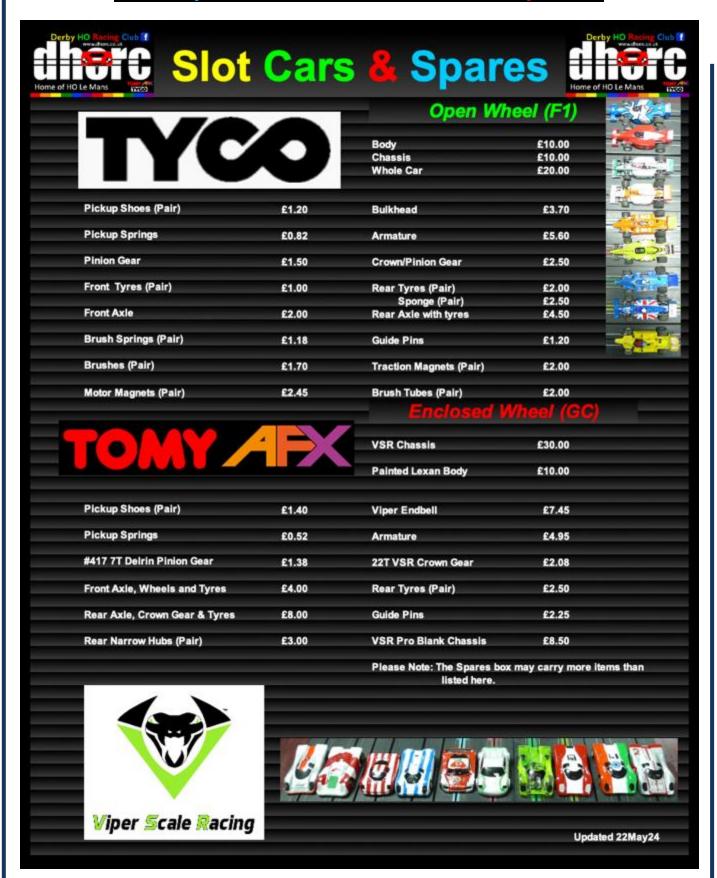

#### Membership Fees, Car Costs and Prizes

- Adult £40 and junior (under 16) £20 for HO & Carrera, £50/£25 combined
- Only £50 Total expenditure for two cars HO Cars, £65 one Carrera
- All cars and spares can be bought at club
- Adult, Masters (over 56), Junior (16 & under) HO Championships
- Adult & 70+ Carrera Championships