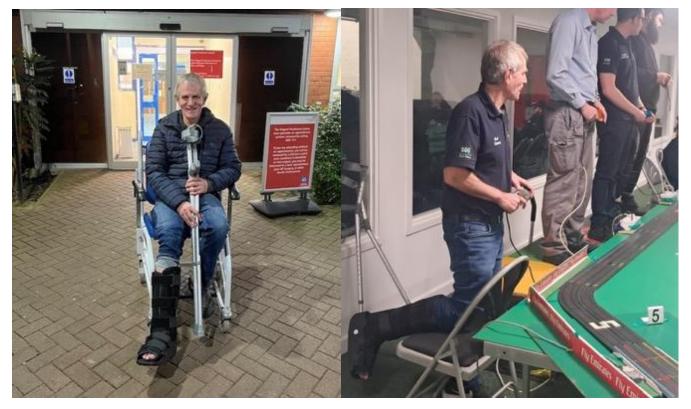

# Editoriai

**Phil Rees is back!** Well to be honest he never left. While DHORC 719, the last Club Night of 2024, was to be the last regular HO Club Night he would attend it all went wrong on 02Jan25 when I stepped on some black ice while "enjoying" my other passion, Bird Watching!

To cut a long story short I broke my lower tibia in several places and therefore asked Phil if he would mind coming out of semiretirement before he ever went in! He kindly agreed. Page 5.

The good news is I don't need an operation; I just need to wear the boot for six weeks but of course cannot drive! Therefore crutches and a very nice wheelchair, colour coded to my, car that a

friend lent me, are my best friends at present!

Other issues effected by the cold weather we believe were the Tomy Timers on Tuesday. Leaving them in our cupboards in the stairwell, which isn't heated, seemed to be the reason the Red Lane kept on counting multi laps. As you can see, with the help of **Steve Whittaker**, on Page 11 we have moved them to a better environment.