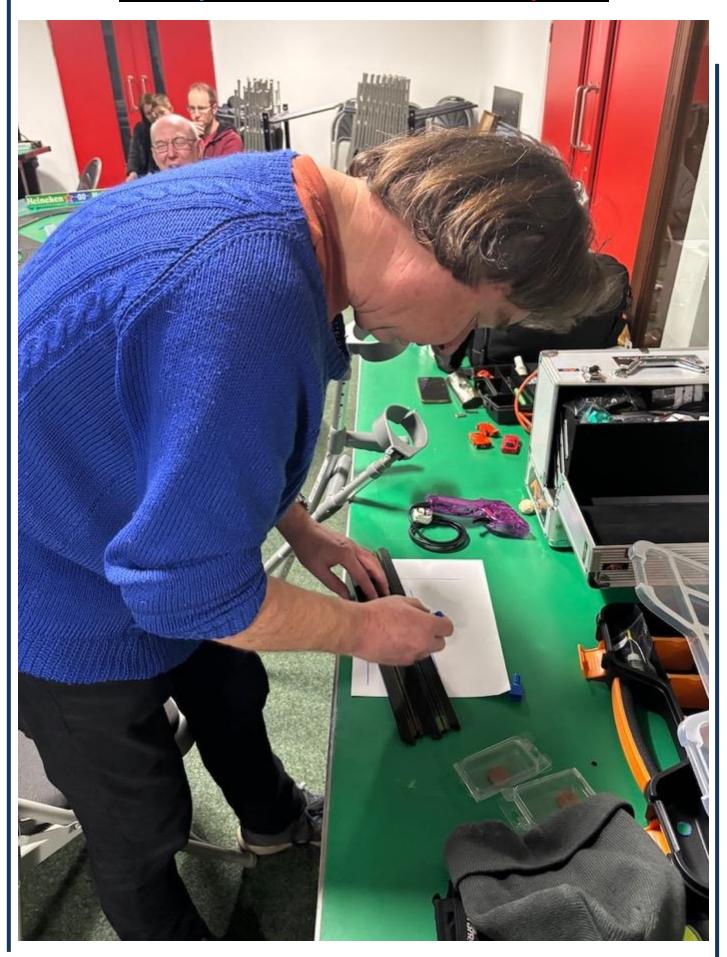

friend lent me, are my best friends at present!

Other issues effected by the cold weather we believe were the Tomy Timers on Tuesday. Leaving them in our cupboards in the stairwell, which isn't heated, seemed to be the reason the Red Lane kept on counting multi laps. As you can see, with the help of **Steve Whittaker**, on Page 11 we have moved them to a better environment.