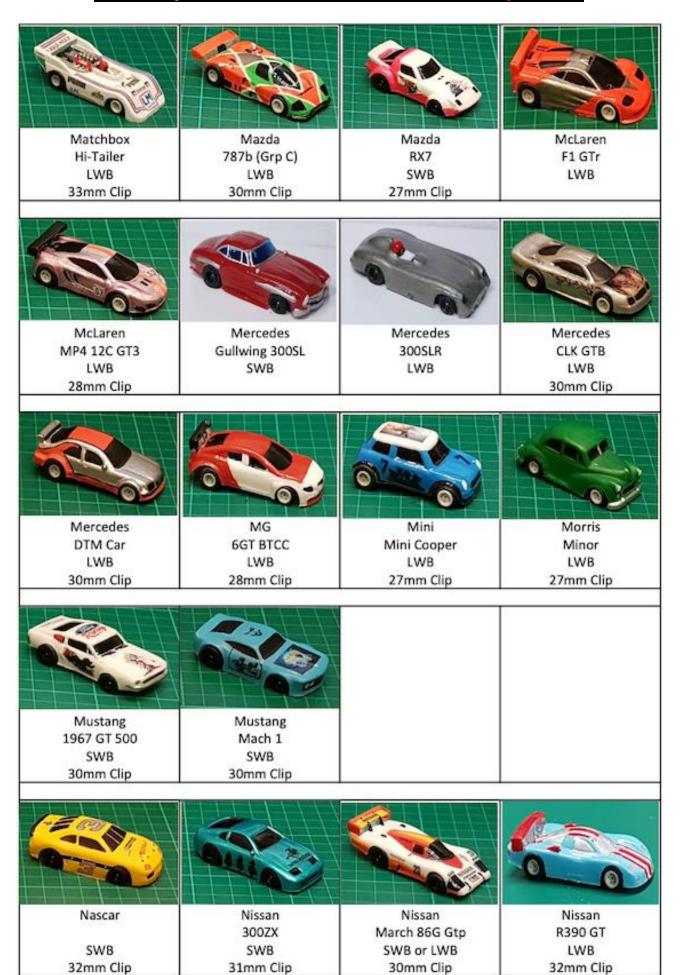

#### **History and Key Facts**

#### HO Club founded on 7 July 1992

- DHORC: Derby HO Racing Club ("HO" Is The Scale = 1/64th)
- · Tenant at Great Northern Classics, open to all!
- · Home of world famous international Le Mans 24 Hour race.
- · Smaller scale version of Scalextric, once set up works all night!
- Four and Eight lane circuits
- · Computerised timing
- Statistics for every meeting and every member since July 1992
- · Over 20 race meetings each year
- 50+ circuit designs, up to 567 feet in length
- · Eight-lane routed DHORCingham oval
- Two car categories Tyco open wheel (F1)
  - Tomy SGP, BSRT, VSR enclosed wheel (GC)