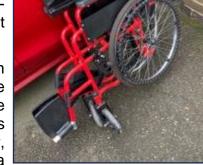

To cut a long story short I broke my lower tibia in several places and therefore asked Phil if he would mind coming out of semiretirement before he ever went in! He kindly agreed. Page 5.

The good news is I don't need an operation; I just need to wear the boot for six weeks but of course cannot drive! Therefore crutches and a very nice wheelchair, colour coded to my, car that a