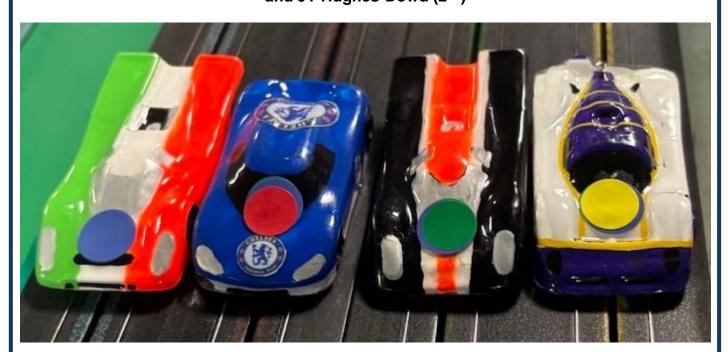

Congratulations to **Angus Smith** for taking the GC Adults, **Phil Rees** and **Simon Goodlip** the Masters and **JJ Hughes-Dowd** the Juniors in our second race of the year.

**Nick Sismey** 

Front Cover: "Let's get this party started" thinks Early Parents Final winner Mike Graham!