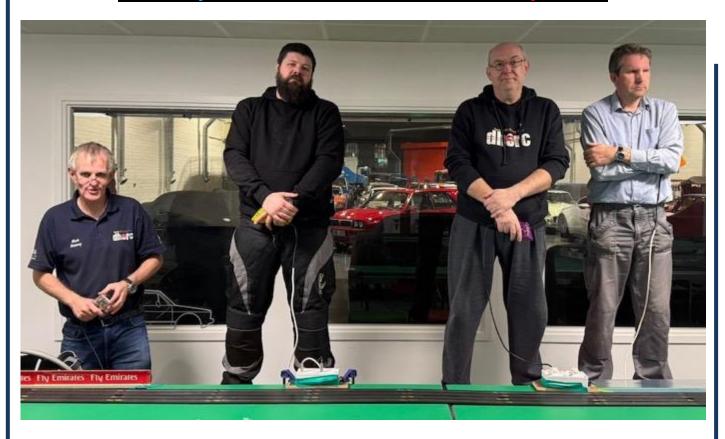

Congratulations to **Angus Smith** for taking the GC Adults, **Phil Rees** and **Simon Goodlip** the Masters and **JJ Hughes-Dowd** the Juniors in our second race of the year.

**Nick Sismey** 

Front Cover: "Let's get this party started" thinks Early Parents Final winner Mike Graham!