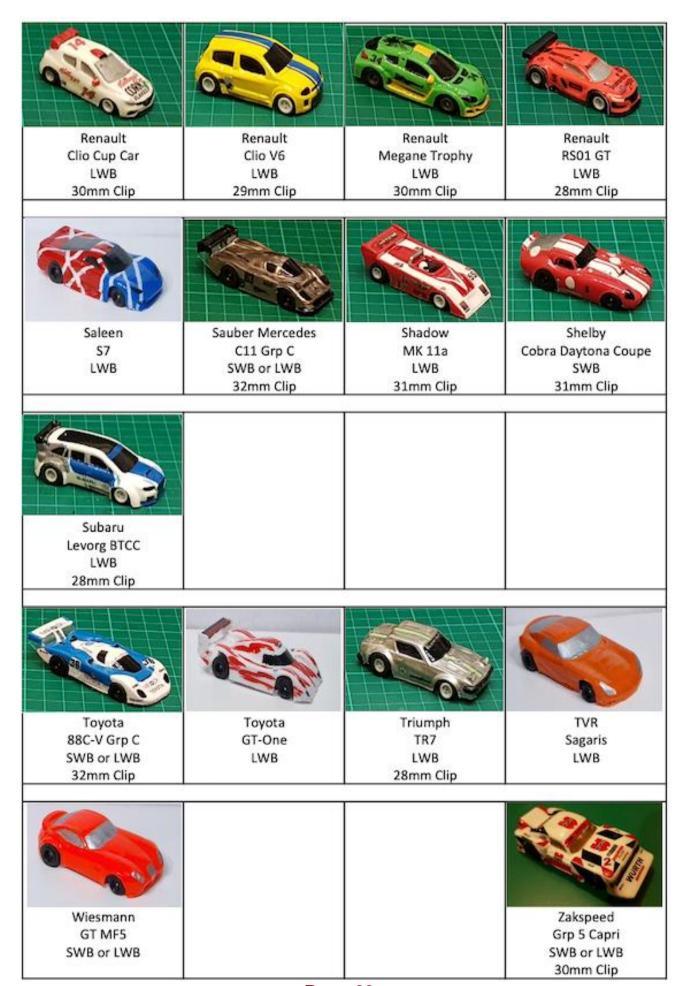

#### **History and Key Facts**

#### HO Club founded on 7 July 1992

- DHORC: Derby HO Racing Club ("HO" Is The Scale = 1/64th)
- · Tenant at Great Northern Classics, open to all!
- · Home of world famous international Le Mans 24 Hour race.
- · Smaller scale version of Scalextric, once set up works all night!
- Four and Eight lane circuits
- · Computerised timing
- Statistics for every meeting and every member since July 1992
- · Over 20 race meetings each year
- 50+ circuit designs, up to 567 feet in length
- · Eight-lane routed DHORCingham oval
- Two car categories Tyco open wheel (F1)
  - Tomy SGP, BSRT, VSR enclosed wheel (GC)