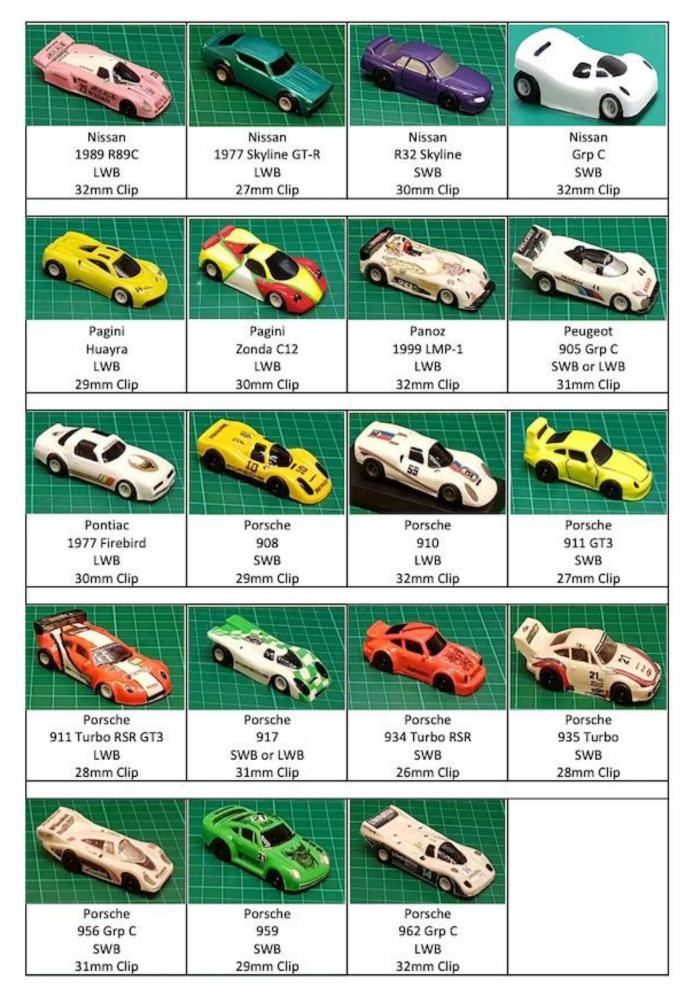

#### **History and Key Facts**

#### HO Club founded on 7 July 1992

- DHORC: Derby HO Racing Club ("HO" Is The Scale = 1/64th)
- · Tenant at Great Northern Classics, open to all!
- · Home of world famous international Le Mans 24 Hour race.
- · Smaller scale version of Scalextric, once set up works all night!
- Four and Eight lane circuits
- · Computerised timing
- Statistics for every meeting and every member since July 1992
- · Over 20 race meetings each year
- 50+ circuit designs, up to 567 feet in length
- · Eight-lane routed DHORCingham oval
- Two car categories Tyco open wheel (F1)
  - Tomy SGP, BSRT, VSR enclosed wheel (GC)