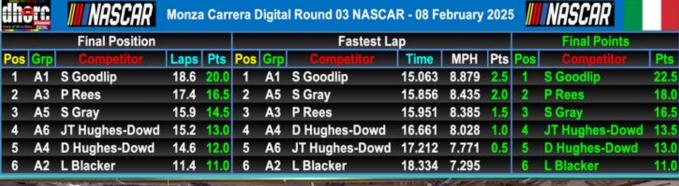

As the 8-race Monza weekend was followed by Daytona on the Tuesday we have only done a quick precis of each Monza Club Night, covering the podium places, Group winners and any notable performances. Congratulations to all of our winners and Group winners.