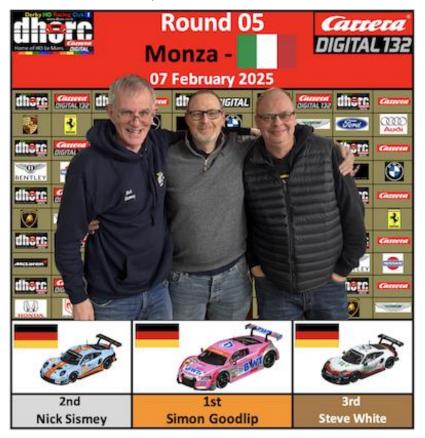

As the 8-race Monza weekend was followed by Daytona on the Tuesday we have only done a quick precis of each Monza Club Night, covering the podium places, Group winners and any notable performances. Congratulations to all of our winners and Group winners.

We followed the busy Friday and Saturday with an Italian day on the Monza track so come Sunday night we certainly needed a break. Thanks all for a wonderful weekend.

Next stop the Daytona Sports Car Course on Tuesday 11Feb25.