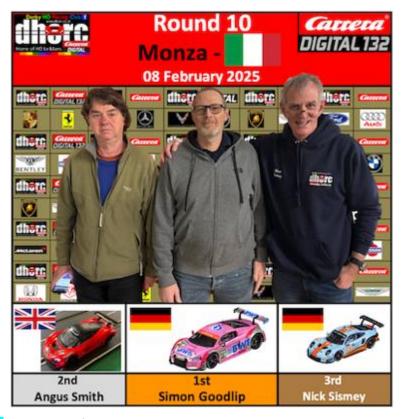

As the 8-race Monza weekend was followed by Daytona on the Tuesday we have only done a quick precis of each Monza Club Night, covering the podium places, Group winners and any notable performances. Congratulations to all of our winners and Group winners.

We followed the busy Friday and Saturday with an Italian day on the Monza track so come Sunday night we certainly needed a break. Thanks all for a wonderful weekend.

Next stop the Daytona Sports Car Course on Tuesday 11Feb25.

Nick Sismey

Front Cover: Monza circuit up on the Mezzanine at Great Northern Classics

THIS MAGAZINE IS PUBLISHED AND COPYRIGHT 2025 BY DHORC, AND NO PORTION MAY BE REPRODUCED OR TRANSMITTED WITHOUT WRITTEN PERMISSION, AND MAY CONTAIN ARTICLES AND GRAPHICS REPRINTED WITH THE PERMISSION OF THE ORIGINAL COPYRIGHT HOLDER, WHO RETAINS ALL RIGHTS