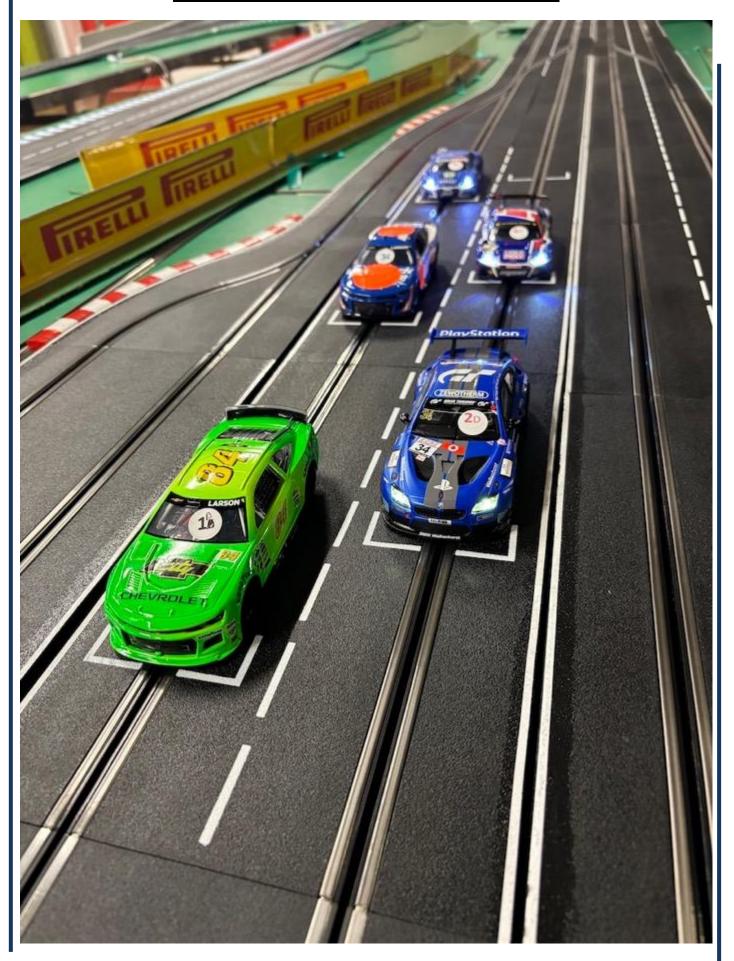

As the 8-race Monza weekend was followed by Daytona on the Tuesday we have only done a quick precis of each Monza Club Night, covering the podium places, Group winners and any notable performances. Congratulations to all of our winners and Group winners.