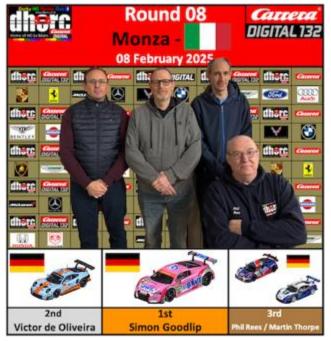

all three at the Temple of Speed. Luckily, with finishing outside the podium places in the last race, he lost one of his two lap penalties. If he hadn't he would have shared the win with Championship contender **Victor de Oliveira** who finished exactly a lap back. Simon's 36<sup>th</sup> (3<sup>rd</sup>) win took him into the sole lead of the Championship following a fourth straight Pole, his record 52<sup>nd</sup>. He also took home his 43<sup>rd</sup> (4<sup>th</sup>) fastest lap. **Martin Thorpe**, strategically, was no-where near the top of the fastest lap charts, taking 13<sup>th</sup>, nevertheless he finished third, 0.2 laps back from Victor. He was joined in third by **Phil Rees** who equalled his best result of the year. With Simon taking the A, both Martin and Phil took the B.



Reuben Litherland made it three Group D wins at the Monza weekend and set yet another PB with 8<sup>th</sup> on the grid beating his 11<sup>th</sup> in the previous Round. Macaully Dutson picked up his best result of the weekend to date with 9<sup>th</sup> and the Group C win with Adi Rowland celebrating his first ever Group win, the E. Connor Bacon set the 11<sup>th</sup> fastest lap beating his 14<sup>th</sup> in the first Round of the morning.



Page 39



Great to see Reuben's mum Jacinta Bowen-Byrne on Saturday







Monza — SR03



Round 09



8<sup>th</sup> February 2025



Five of the six NASCARs that ran at Monza



#### **Angus & Victor share Sprint Race win**



Angus Smith became the first Member to win a Sprint Race in 2025 other than Victor de Oliveira. However Victor was