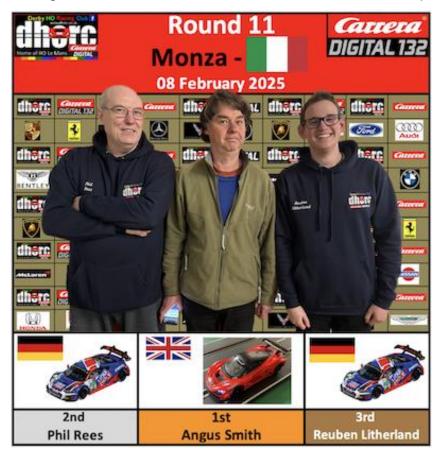

As the 8-race Monza weekend was followed by Daytona on the Tuesday we have only done a quick precis of each Monza Club Night, covering the podium places, Group winners and any notable performances. Congratulations to all of our winners and Group winners.