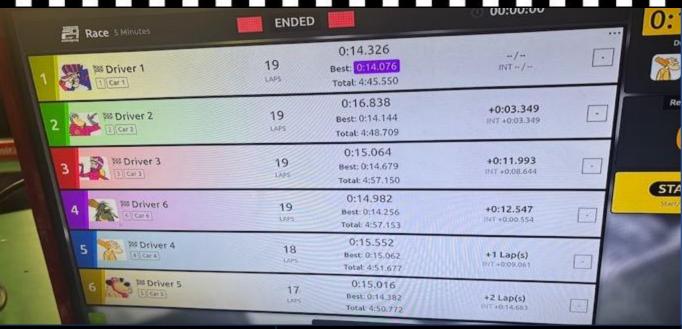

As the 8-race Monza weekend was followed by Daytona on the Tuesday we have only done a quick precis of each Monza Club Night, covering the podium places, Group winners and any notable performances. Congratulations to all of our winners and Group winners.