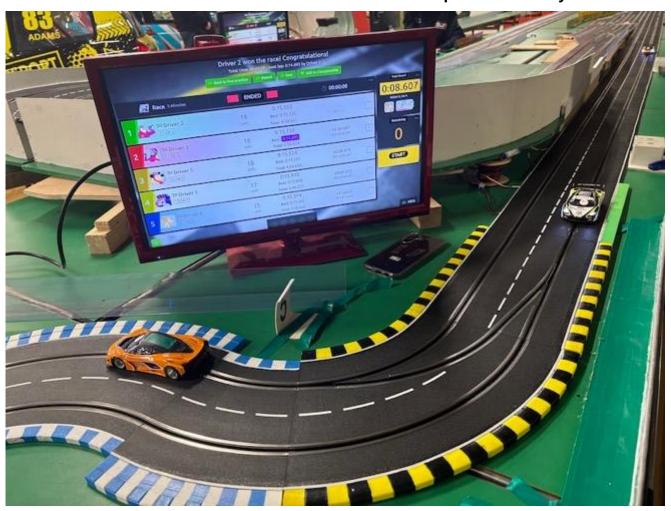

#### Carrera Digital

- Racing starts between 18:00 and 18:15 hours Finished by 21:30 hours
- Magazine produced after each evening
- · Championship points for all members
- Rules & regulations booklet covering all the DHORC rules produced each year
- Great family atmosphere, a help-all culture