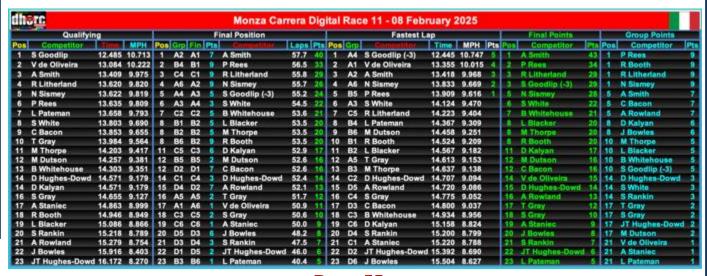

As the 8-race Monza weekend was followed by Daytona on the Tuesday we have only done a quick precis of each Monza Club Night, covering the podium places, Group winners and any notable performances. Congratulations to all of our winners and Group winners.