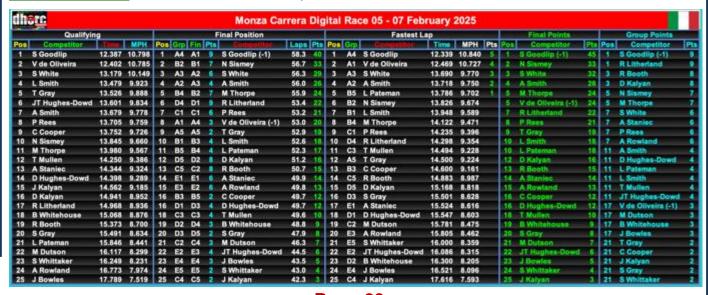

As the 8-race Monza weekend was followed by Daytona on the Tuesday we have only done a quick precis of each Monza Club Night, covering the podium places, Group winners and any notable performances. Congratulations to all of our winners and Group winners.

We followed the busy Friday and Saturday with an Italian day on the Monza track so come Sunday night we certainly needed a break. Thanks all for a wonderful weekend.

Next stop the Daytona Sports Car Course on Tuesday 11Feb25.