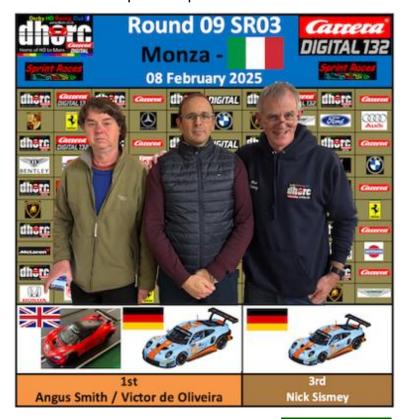

As the 8-race Monza weekend was followed by Daytona on the Tuesday we have only done a quick precis of each Monza Club Night, covering the podium places, Group winners and any notable performances. Congratulations to all of our winners and Group winners.