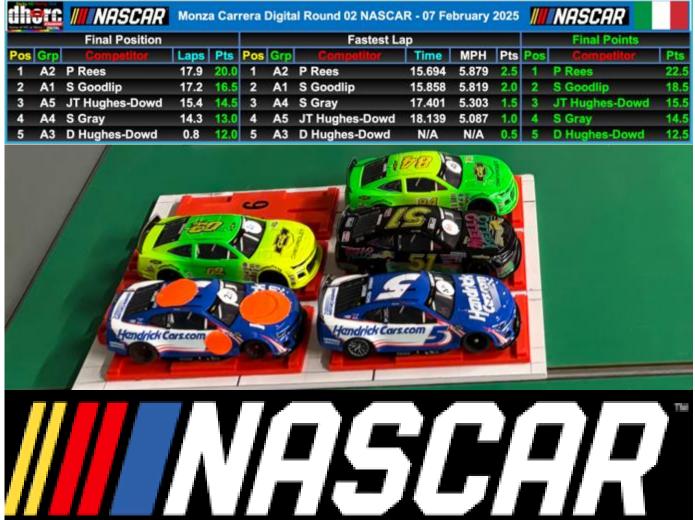

terlagos circuit. Reuben Litherland again made it to top spot in Group D, while Terry Mullen took his first Group win of the year, the C. Andrew Staniec also took all three Group E wins on Friday night.





Liam Smith at Race Control about to set Group C on their way!



Incredibly close finish to Group C with Terry Mullen's McLaren on 18.5 laps, and both Macaully Dutson's and Richard Booth's McLarens on 18.4.



## **Phil takes Cup Series Round 2**

We had our largest NASCAR Cup series field at Round 2 on the Monza circuit with JT Hughes-Dowd (right) and his dad Dan Hughes-Dowd taking up the cudgels. Phil Rees took the win from Simon Goodlip with JT in third.

Round 1 winner **Stuart Gray** took fourth while Dan suffered new car problems and unfortunately didn't finish the first lap!







Caroline White helped with marshalling on Friday





# Monza



Round 07 Garrera DIGITAL 132



8<sup>th</sup> February 2025



John Lamb was one of six new faces running on Saturday.

|     | Monza Carre   | ra Digit | al  | S          | aturday 08Feb  | 25     |
|-----|---------------|----------|-----|------------|----------------|--------|
|     | Race          | Groups - | lss | ue         | 3 Morning      |        |
| Grp | Competitor    | Rank     | C   | irp        | Competitor     | Rank   |
|     | Α             |          | Г   |            | D              |        |
| A1  | V de Oliveira | 2.963    |     | D1         | J Lamb         | 15.778 |
| A2  | A Smith       | 4.370    |     | <b>D2</b>  | S Gray         | 16.037 |
| A3  | S White       | 5.333    |     | D3