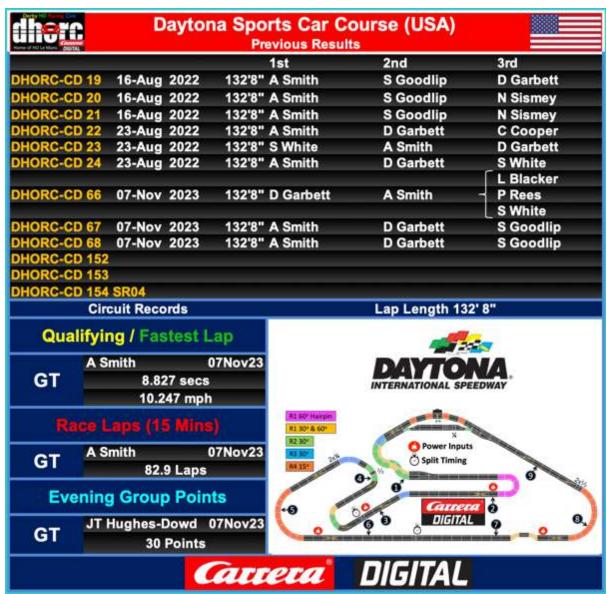

As the 8-race Monza weekend was followed by Daytona on the Tuesday we have only done a quick precis of each Monza Club Night, covering the podium places, Group winners and any notable performances. Congratulations to all of our winners and Group winners.

We followed the busy Friday and Saturday with an Italian day on the Monza track so come Sunday night we certainly needed a break. Thanks all for a wonderful weekend.

Next stop the Daytona Sports Car Course on Tuesday 11Feb25.