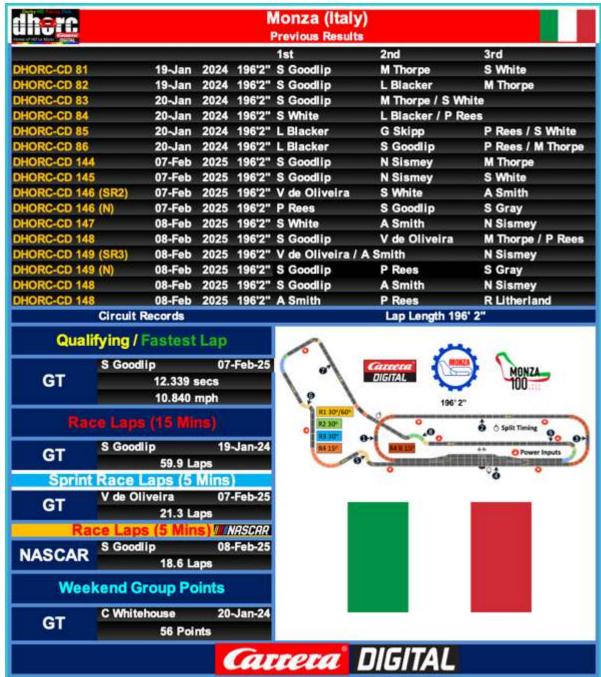

As the 8-race Monza weekend was followed by Daytona on the Tuesday we have only done a quick precis of each Monza Club Night, covering the podium places, Group winners and any notable performances. Congratulations to all of our winners and Group winners.

We followed the busy Friday and Saturday with an Italian day on the Monza track so come Sunday night we certainly needed a break. Thanks all for a wonderful weekend.

Next stop the Daytona Sports Car Course on Tuesday 11Feb25.

Nick Sismey

Front Cover: Monza circuit up on the Mezzanine at Great Northern Classics

THIS MAGAZINE IS PUBLISHED AND COPYRIGHT 2025 BY DHORC, AND NO PORTION MAY BE REPRODUCED OR TRANSMITTED WITHOUT WRITTEN PERMISSION, AND MAY CONTAIN ARTICLES AND GRAPHICS REPRINTED WITH THE PERMISSION OF THE ORIGINAL COPYRIGHT HOLDER, WHO RETAINS ALL RIGHTS