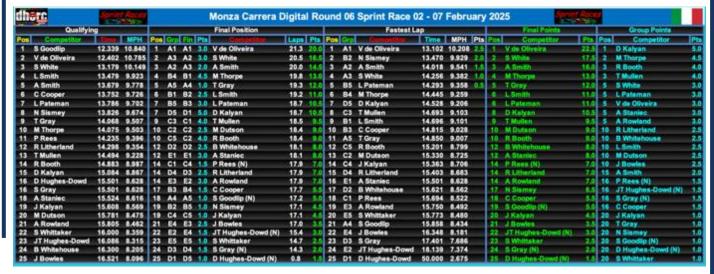

As the 8-race Monza weekend was followed by Daytona on the Tuesday we have only done a quick precis of each Monza Club Night, covering the podium places, Group winners and any notable performances. Congratulations to all of our winners and Group winners.