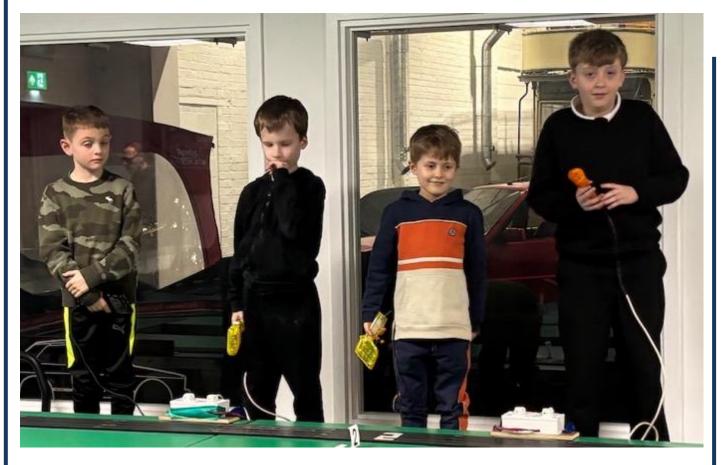

**27 racers on the Interlagos grid** and no **Phil Rees!** This was our biggest grid post COVID and Phil was unfortunately off with flu. It was only the 18<sup>th</sup> Club Night he has missed out of the 722 run to date since 07Jul92! He was due to retire from full time HO racing at the start of this year but agreed to stay on until I'm fully mobile again after breaking my leg.

However Lewis Blacker and Simon Goodlip stepped into the breach at Parc Ferme and while there was a bit of head scratching now an again they did a fine job. Dan Turnbull again did the bulk of the work at Race Control with the help of Simon and Liam Smith, with the latter also fixing the lap top when it decided not to play. What a team!