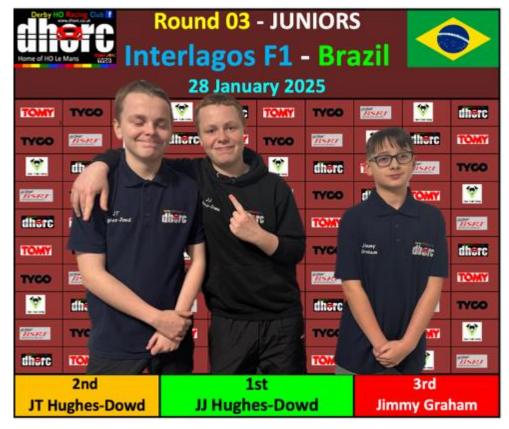

Finally congratulations to Simon for becoming our third Adult winner of the year and taking his third Masters win, together with **JJ Hughes-Dowd** sweeping up all three Junior wins in 2025.

Next stop Cadwell Park on 18Feb25, see you there.

ners 20

| ay Date   | Rnd  | Track          | Final | Adults    | Masters              | Juniors            |               |
|-----------|------|----------------|-------|-----------|----------------------|--------------------|---------------|
| e 07-Jan  | 1    | Miami          | F1    | C Bowles  | S Goodlip / N Sismey | JJ Hughes-Dowd     | A Woodhouse   |
| e 07-Jan  | 2    | Miami          | CC.   | A Smith   | S Goodlip / P Rees   | JJ Hughes-Dowd     |               |
| e 28-Jan  | 3    | Interlagos     | F1    | S Goodlip | S Goodlip (3)        | JJ Hughes-Dowd (3) | D Hughes Dowd |
| e 18-Feb  | 4    | Cadwell Park   | E1    |           |                      |                    |               |
| e 18-Feb  | 5    | Cadwell Park   |       |           |                      |                    |               |
| e 11-Mar  | 6    | Monaco         | F1    |           |                      |                    |               |
| e 11-Mar  | 7    | Monaco         |       |           |                      |                    |               |
| e 01-Apr  | 8    | Long Beach     | F1    |           |                      |                    |               |
| e 01-Apr  | 9    | Long Beach     |       |           |                      |                    |               |
| e 29-Apr  | 10   | Zandvoort      | F1    |           |                      |                    |               |
| e 29-Apr  | 11   | Zandvoort      |       |           |                      |                    |               |
| e 13-May  | 12   | Nashville      | F1    |           |                      |                    |               |
| e 13-May  | 13   | Nashville      | CC.   |           |                      |                    |               |
| ue 03-Jun | 14   | Dijon-Prenois  | F1    |           |                      |                    |               |
| e 03-Jun  | 15   | Dijon-Prenois  | GC    |           |                      |                    |               |
| ue 24-Jun | 16   | Brasilia       | F1    |           |                      |                    |               |
| e 24-Jun  | 17   | Brasilia       | GC    |           |                      |                    |               |
| e 15-Jul  | 18   | Jacarepagua    | F1    |           |                      |                    |               |
| e 15-Jul  | 19   | Jacarepagua    | OC.   |           |                      |                    |               |
| e 22-Jul  | 20   | dhorcingham    | F1    |           |                      |                    |               |
| ue 22-Jul | 21   | dhorcingham    | GC    |           |                      |                    |               |
| ue 22-Jul | 22   | dhorcingham    | F1    |           |                      |                    |               |
| ue 22-Jul | 23   | dhorcingham    | GC    |           |                      |                    |               |
| e 05-Aug  | 24   | Florano        | F1    |           |                      |                    |               |
| e 05-Aug  | 25   | Fiorano        | GC    |           |                      |                    |               |
| e 23-Sep  | 26   | Jarama         | F1    |           |                      |                    |               |
| e 23-Sep  | 27   | Jarama         | GC    |           |                      |                    |               |
| e 30-Sep  | 28   | Pukekohe       | F1    |           |                      |                    |               |
| e 30-Sep  | 29   | Pukekohe       | GC    |           |                      |                    |               |
| e 21-Oct  | 30   | Misano         | F1    |           |                      |                    |               |
| e 21-Oct  | 31   | Misano         | GC    |           |                      |                    |               |
| e 11-Nov  | 32   | Trois-Rivieres | F1    |           |                      |                    |               |
| e 11-Nov  | 33   | Trois-Rivieres | GC    |           |                      |                    |               |
| e 25-Nov  | 34   | Watkins Glen   | F1    |           |                      |                    |               |
| e 25-Nov  | 35   | Watkins Glen   | GC    |           |                      |                    |               |
|           | y HO |                | b f   | Race      | Winners -            | Juniors            | Early Pare    |

# Continuous Club Night Attendance Records

Members below have built up ten or more continuous Club Night attendances, including DHORC 722:-

**Nick Sismey** Simon Goodlip JJ Hughes-Dowd 15 **Timmy Stevenson** 13