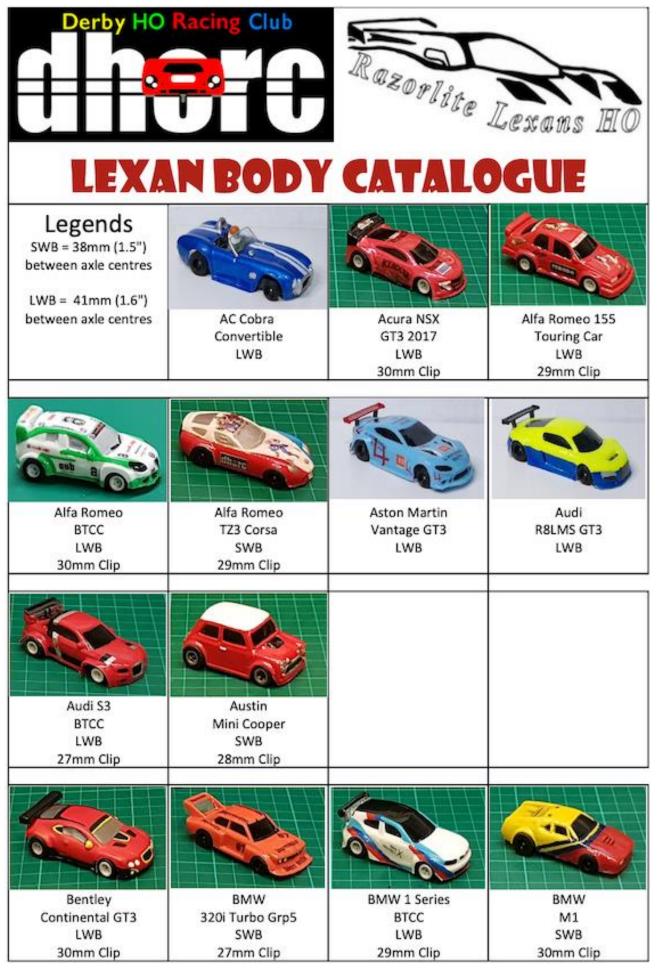

| 9.04  | 7.241  | 08-Aug-23 | 25   | E Jackson            | 14.0 | 5.091 | 23-Sep-14 |
| 9          | R Litherland                                 | N/A  | N/A   | N/A       | 26       | Ca Holland           | 9.82  | 6.665  | 23-Sep-14 | 26   | J Perry              | 13.5 | 4.909 | 23-Sep-14 |
| 9          | S Bowman                                     | N/A  | N/A   | N/A       | 27       | J Perry              | 10.20 | 6.417  | 23-Sep-14 | 27   | E Woodhouse          | 12.3 | 4.473 | 08-Aug-23 |
| 9          | S Martinez                                   | N/A  | N/A   | N/A       | 28       | E Jackson            | 10.41 | 6.288  | 23-Sep-14 | 28   | S Martinez           | 10.5 | 3.818 | 16-Jul-19 |



https://dhorc.co.uk/wp-content/uploads/2025/01/DHORC-Rules-Regs-2025.pdf



| BMW M3<br>GT2<br>LWB<br>27mm Clip         | BMW Z4<br>GT3<br>LWB                              | BMW Z8<br>Convertible<br>LWB<br>30mm Clip     | Bugatti<br>EB110<br>SWB<br>32mm Clip        |
|-------------------------------------------|---------------------------------------------------|-----------------------------------------------|---------------------------------------------|
| Bugatti<br>Veyron<br>LWB<br>31mm Clip     |                                                   |                                               |                                             |
| Chevrolet<br>Nastruck<br>LWB<br>30mm Clip | Chevron<br>B19<br>SWB or LWB<br>29mm Clip         | Corvette<br>C5r GT<br>SWB<br>30mm Clip        | Corvette<br>C7r GT 2017<br>LWB<br>31mm Clip |
| Corvette<br>C8r GT3<br>LWB