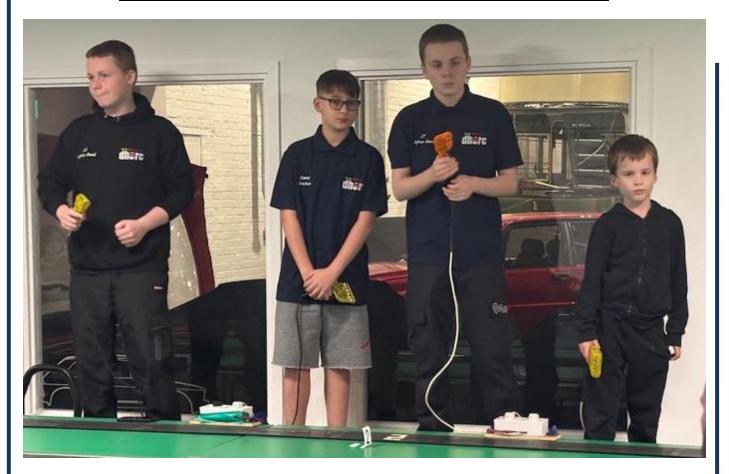

**27 racers on the Interlagos grid** and no **Phil Rees!** This was our biggest grid post COVID and Phil was unfortunately off with flu. It was only the 18<sup>th</sup> Club Night he has missed out of the 722 run to date since 07Jul92! He was due to retire from full time HO racing at the start of this year but agreed to stay on until I'm fully mobile again after breaking my leg.

However Lewis Blacker and Simon Goodlip stepped into the breach at Parc Ferme and while there was a bit of head scratching now an again they did a fine job. Dan Turnbull again did the bulk of the work at Race Control with the help of Simon and Liam Smith, with the latter also fixing the lap top when it decided not to play. What a team!