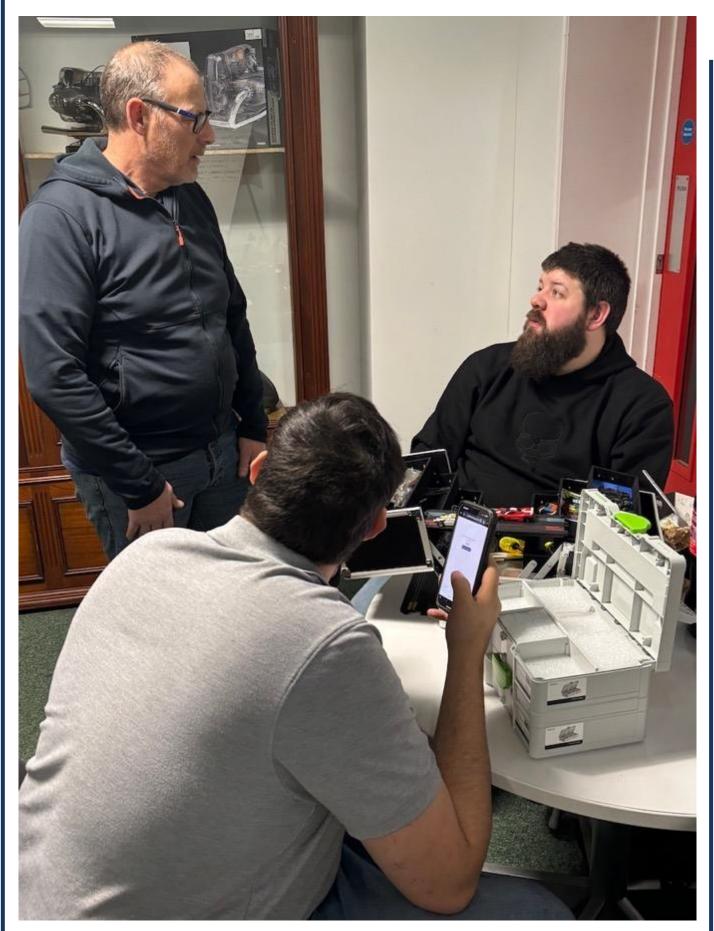

# 3. Thank you to Andrew for Barrier Sponsorship.

Thank you so much to **Andrew Woodhouse** (right) from Woodland Auto Centre for sponsoring some of our barriers. Seen here with **Dan Hughes-Dowd** who brokered the deal. This is the third company to sponsor us.