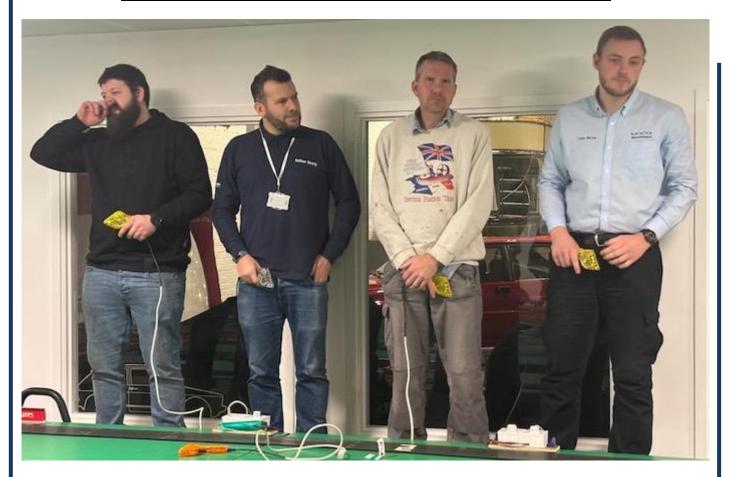

**27 racers on the Interlagos grid** and no **Phil Rees!** This was our biggest grid post COVID and Phil was unfortunately off with flu. It was only the 18<sup>th</sup> Club Night he has missed out of the 722 run to date since 07Jul92! He was due to retire from full time HO racing at the start of this year but agreed to stay on until I'm fully mobile again after breaking my leg.

However Lewis Blacker and Simon Goodlip stepped into the breach at Parc Ferme and while there was a bit of head scratching now an again they did a fine job. Dan Turnbull again did the bulk of the work at Race Control with the help of Simon and Liam Smith, with the latter also fixing the lap top when it decided not to play. What a team!