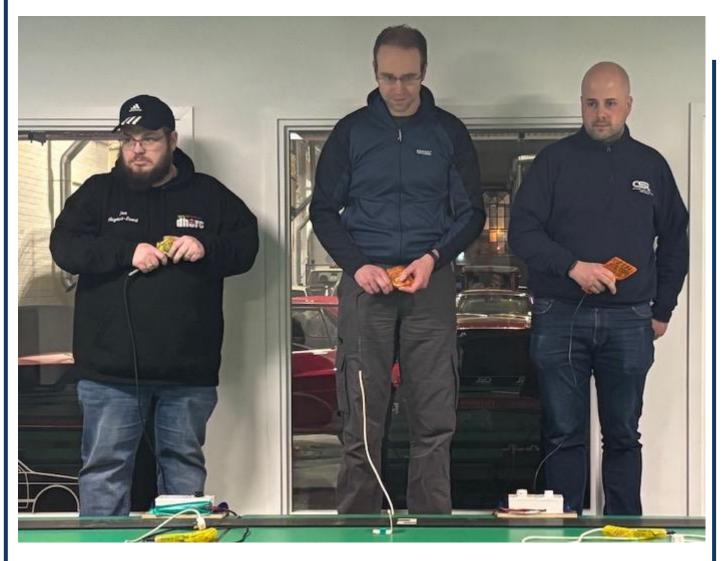

**27 racers on the Interlagos grid** and no **Phil Rees!** This was our biggest grid post COVID and Phil was unfortunately off with flu. It was only the 18<sup>th</sup> Club Night he has missed out of the 722 run to date since 07Jul92! He was due to retire from full time HO racing at the start of this year but agreed to stay on until I'm fully mobile again after breaking my leg.

However Lewis Blacker and Simon Goodlip stepped into the breach at Parc Ferme and while there was a bit of head scratching now an again they did a fine job. Dan Turnbull again did the bulk of the work at Race Control with the help of Simon and Liam Smith, with the latter also fixing the lap top when it decided not to play. What a team!