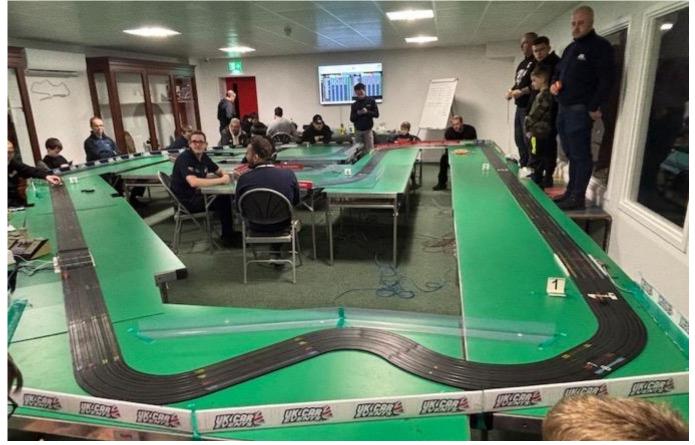

**27 racers on the Interlagos grid** and no **Phil Rees!** This was our biggest grid post COVID and Phil was unfortunately off with flu. It was only the 18<sup>th</sup> Club Night he has missed out of the 722 run to date since 07Jul92! He was due to retire from full time HO racing at the start of this year but agreed to stay on until I'm fully mobile again after breaking my leg.