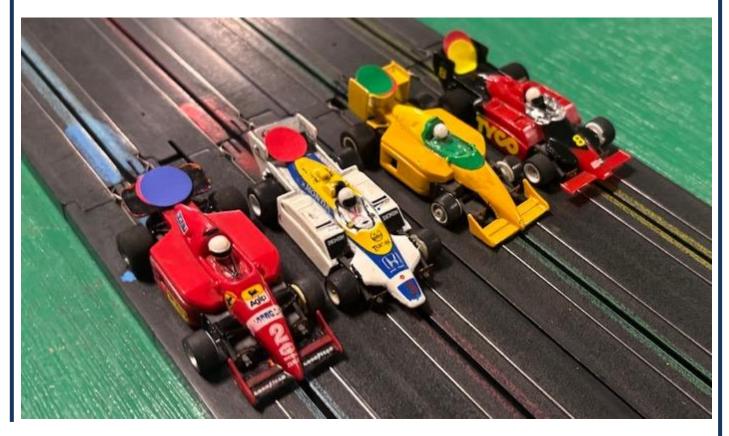

**27 racers on the Interlagos grid** and no **Phil Rees!** This was our biggest grid post COVID and Phil was unfortunately off with flu. It was only the 18<sup>th</sup> Club Night he has missed out of the 722 run to date since 07Jul92! He was due to retire from full time HO racing at the start of this year but agreed to stay on until I'm fully mobile again after breaking my leg.

It was a big DHORC welcome to our new Junior Members **Max Blake** and **Zac Brazell** at our Brazilian circuit, taking us to our 48<sup>th</sup> and 49<sup>th</sup> Members for the year. See Page 5

And a big DHORC thank you to **Andrew Woodhouse** whose firm Woodland Auto Centre was the latest company to sponsor some of our barriers. Thanks also to **Dan Hughes-Dowd** for brokering the deal. See Page 7.