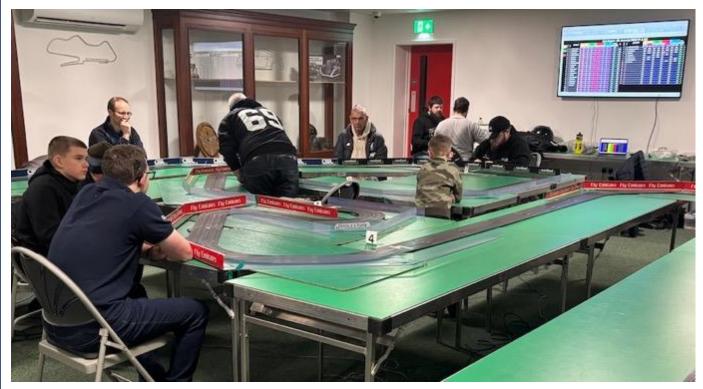

**27 racers on the Interlagos grid** and no **Phil Rees!** This was our biggest grid post COVID and Phil was unfortunately off with flu. It was only the 18<sup>th</sup> Club Night he has missed out of the 722 run to date since 07Jul92! He was due to retire from full time HO racing at the start of this year but agreed to stay on until I'm fully mobile again after breaking my leg.