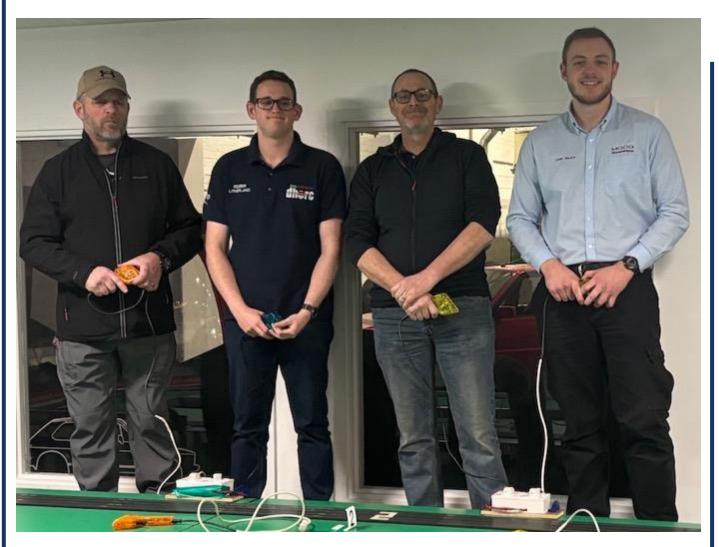

**27 racers on the Interlagos grid** and no **Phil Rees!** This was our biggest grid post COVID and Phil was unfortunately off with flu. It was only the 18<sup>th</sup> Club Night he has missed out of the 722 run to date since 07Jul92! He was due to retire from full time HO racing at the start of this year but agreed to stay on until I'm fully mobile again after breaking my leg.

However Lewis Blacker and Simon Goodlip stepped into the breach at Parc Ferme and while there was a bit of head scratching now an again they did a fine job. Dan Turnbull again did the bulk of the work at Race Control with the help of Simon and Liam Smith, with the latter also fixing the lap top when it decided not to play. What a team!