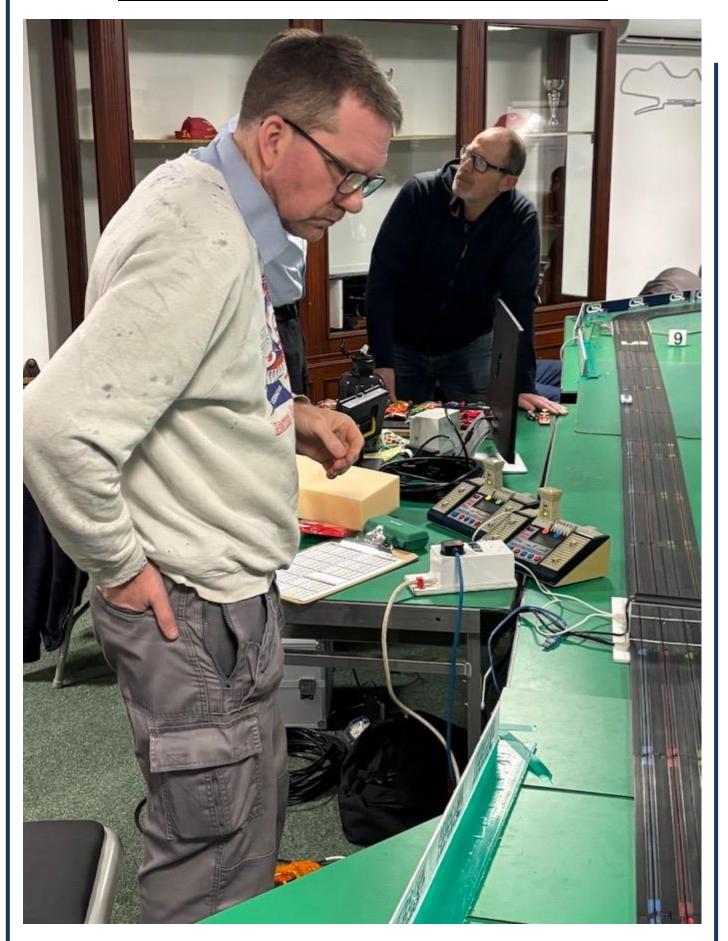

However Lewis Blacker and Simon Goodlip stepped into the breach at Parc Ferme and while there was a bit of head scratching now an again they did a fine job. Dan Turnbull again did the bulk of the work at Race Control with the help of Simon and Liam Smith, with the latter also fixing the lap top when it decided not to play. What a team!

# 1. Acknowledgements for DHORC 722

Phil Rees Parc Ferme & everything else Angus Smith Setting Up and Marshalling Setting Up and Marshalling Steve Whittaker Stuart Gray Setting Up Dan Turnbull Race Control & Packing Away Dan Hughes-Dowd Marshalling & YouTube Mike Graham Marshalling Andrew Woodhouse Marshalling Alan Stevenson Marshalling Parc Ferme, Marshalling & PA Simon Goodlip Lewis Blacker Parc Ferme, RC, Spares & PA Max Blake Marshalling Antony Brazell Marshalling Chris Bowles Marshalling & PA