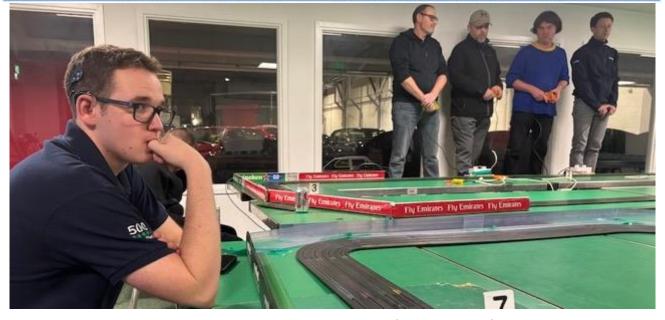

**27 racers on the Interlagos grid** and no **Phil Rees!** This was our biggest grid post COVID and Phil was unfortunately off with flu. It was only the 18<sup>th</sup> Club Night he has missed out of the 722 run to date since 07Jul92! He was due to retire from full time HO racing at the start of this year but agreed to stay on until I'm fully mobile again after breaking my leg.

However Lewis Blacker and Simon Goodlip stepped into the breach at Parc Ferme and while there was a bit of head scratching now an again they did a fine job. Dan Turnbull again did the bulk of the work at Race Control with the help of Simon and Liam Smith, with the latter also fixing the lap top when it decided not to play. What a team!