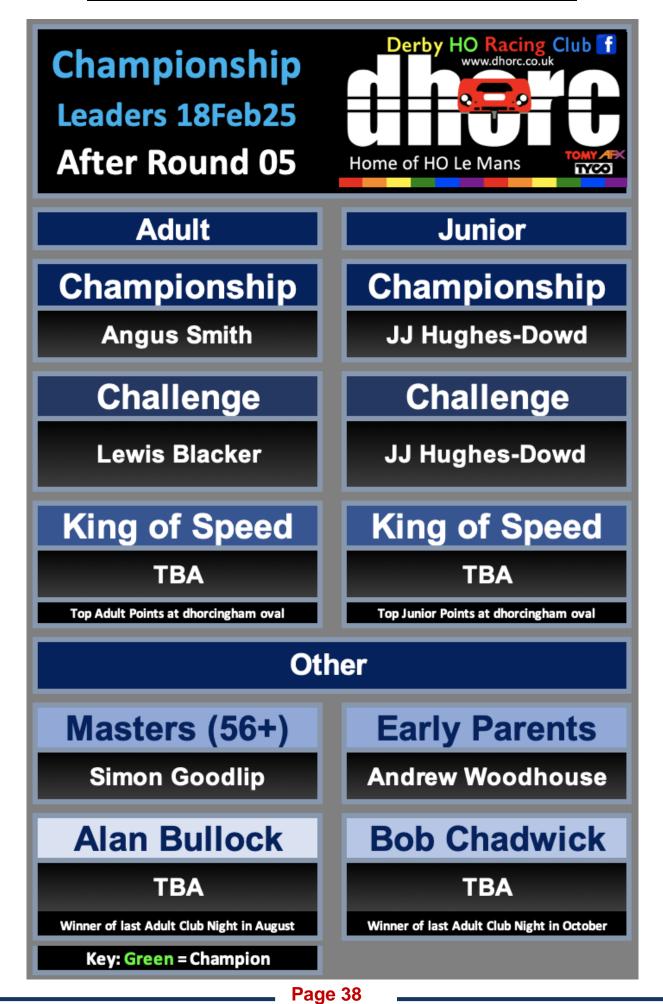

## 3. Another 1,000 Facebook Followers in 48 hours!

Just two days after hitting 28,000 Facebook Followers we hit 29,000 Followers on 22Feb25.

Winners 2025

|                        | Rnd                    | Track                             | Final |                                   | Masters                                                    | Juniors            | Early Par   | ents |
|------------------------|------------------------|-----------------------------------|-------|-----------------------------------|------------------------------------------------------------|--------------------|-------------|------|
| Tue 07-Jan             | 1                      | Miami                             | - F1  |                                   | S Goodlip / N Sismey                                       |                    | A Woodhouse |      |
| Tue 07-Jan             | 2                      | Miami                             | OC.   | A Smith                           | S Goodlip / P Rees                                         | JJ Hughes-Dowd     | M Graham    |      |
| Tue 28-Jan             | 3                      | Interlagos                        | F1    | S Goodlip                         | S Goodlip (3)                                              | JJ Hughes-Dowd     | D Hughes-Do | nd . |
| Tue 18-Feb             | 4                      | Cadwell Park                      | _F1   | R Litherland                      | Kev / Phil / Steve                                         | JJ Hughes-Dowd     | A Woodhouse | 111  |
| fue 18-Feb             | 5                      | Cadwell Park                      | GC    | C Bowles (2)                      | G Reynold                                                  | JJ Hughes-Dowd (5) | A Woodhouse | (3)  |
| ue 11-Mar              | 6                      | Monaco                            | - F1  |                                   |                                                            |                    |             |      |
| ue 11-Mar              | 7                      | Monaco                            | GC    |                                   |                                                            |                    |             |      |
| Tue 01-Apr             | 8                      | Long Beach                        | _ F1  |                                   |                                                            |                    |             |      |
| lue 01-Apr             | 9                      | Long Beach                        | OC:   |                                   |                                                            |                    |             |      |
| ue 29-Apr              | 10                     | Zandvoort                         | FI    |                                   |                                                            |                    |             |      |
| ue 29-Apr              |                        | Zandvoort                         | GC.   |                                   |                                                            |                    |             |      |
| ue 13-May              | 12                     | Nashville                         | - F1  |                                   |                                                            |                    |             |      |
| fue 13-May             | 13                     | Nashville                         | 90    |                                   |                                                            |                    |             |      |
| ue 03-Jun              | 14                     | Dijon-Prenois                     | F1    |                                   |                                                            |                    |             |      |
| Tue 03-Jun             | 15                     | Dijon-Prenois                     | GC    |                                   |                                                            |                    |             |      |
| ue 24-Jun              | 16                     | Brasilia                          | F1    |                                   |                                                            |                    |             |      |
| ue 24-Jun              | 17                     | Brasilia                          | GC    |                                   |                                                            |                    |             |      |
| ue 15-Jul              | 18                     | Jacarepagua                       | FI    |                                   |                                                            |                    |             |      |
| ue 15-Jul              | 19                     | Jacarepagua                       | GC    |                                   |                                                            |                    |             |      |
| ue 22-Jul              | 20                     | dhorcingham                       | P1    |                                   |                                                            |                    |             |      |
| ue 22-Jul              | 21                     | dhorcingham                       |       |                                   |                                                            |                    |             |      |
| ue 22-Jul              | 22                     | dhorcingham                       | F1    |                                   |                                                            |                    |             |      |
| ue 22-Jul              | 23                     | dhorcingham                       | 00    |                                   |                                                            |                    |             |      |
| ue 05-Aug              | 24                     | Fiorano                           | FI    |                                   |                                                            |                    |             |      |
| ue 05-Aug              | 25                     | Fiorano                           |       |                                   |                                                            |                    |             |      |
| ue 23-Sep              | 26                     | Jarama                            | P1    |                                   |                                                            |                    |             |      |
| ue 23-Sep<br>ue 30-Sep | 27                     | Jarama                            |       |                                   |                                                            |                    |             |      |
|                        | 28                     | Pukekohe                          | F1    |                                   |                                                            |                    |             |      |
| ue 30-Sep<br>ue 21-Oct | 29<br>30               | Pukekohe<br>Misano                |       |                                   |                                                            |                    |             |      |
| ue 21-Oct              | 30<br>31               | Misano                            | F1    |                                   |                                                            |                    |             |      |
| ue 21-Oct              | 31                     | Trois-Rivieres                    | FI    |                                   |                                                            |                    |             |      |
| ue 11-Nov              | 32                     | Trois-Rivieres                    | 60    |                                   |                                                            |                    |             |      |
| ue 25-Nov              | 34                     | Watkins Glen                      | FI    |                                   |                                                            |                    |             |      |
| ue 25-Nov              | 35                     | Watkins Glen                      | 60    |                                   |                                                            |                    |             |      |
| Dert<br>Home of I      |                        | Mans                              | yccol | Aduits Aduits Chris Bowles Aduits | Winners<br>Masters<br>Masters<br>Gordon Reynold<br>Masters | Juniors<br>Juniors | Early Par   |      |
|                        | C                      | ontinuo                           | ous   | Club Ni                           | ght Attenda                                                |                    | ords        |      |
|                        | low ha                 | ave built up t                    | en c  |                                   | ous Club Night atter                                       |                    | •           |      |
|                        | low ha                 | ave built up t                    | en c  |                                   | ous Club Night attei<br><b>rew Woodhouse</b>               |                    | •           |      |
| ick Sism               | low ha<br><b>ley</b>   | ave built up t<br>273 C           | en c  | Nights And                        | rew Woodhouse                                              | 27 Lewis Bla       | acker       | 2    |
|                        | low ha<br>ney<br>nes-D | ave built up t<br>273 C<br>owd 17 | en c  | Nights And<br>JJ H                | •                                                          |                    | acker       |      |