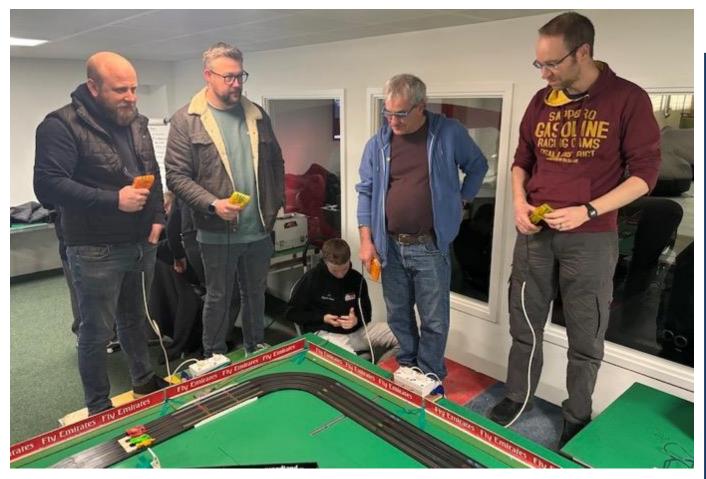

## 5. Albie and Chester's Birthday Party

Thank you Nathan and Amy for inviting us to run one of our 4-lane Tomy AFX HO tracks at their sons' Albie and Chester's birthday party on Sunday 23Feb25. With over 50 kids aged between 4 and 8 Phil Rees and I decided to turn down the power so everyone could just run flat out. That worked a treat and some of the racers even took control of Race Control and the power!