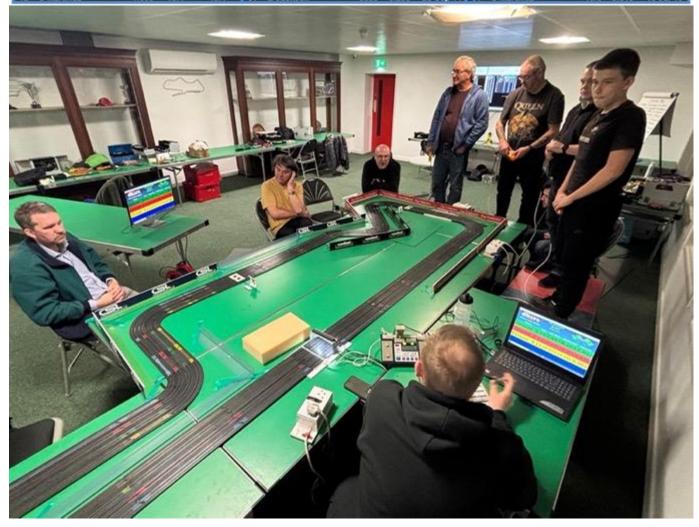

## 2. Swadlincote and Ashby Round Tables Event

With thanks to **Stuart Gray, Adi Rowland, Nick Sismey, Kev Spink** and **Steve Whittaker** we ran a corporate event for Swadlincote and Ashby Round Tables on Wednesday 19Feb25 on our fourlane Tomy AFX Cadwell Park circuit at Great Northern Classics Derby.

Thanks also to **Greg Gibbs** for organising the teams and to **Satnam** for providing the food at the Tramshed Café.

Ŧ