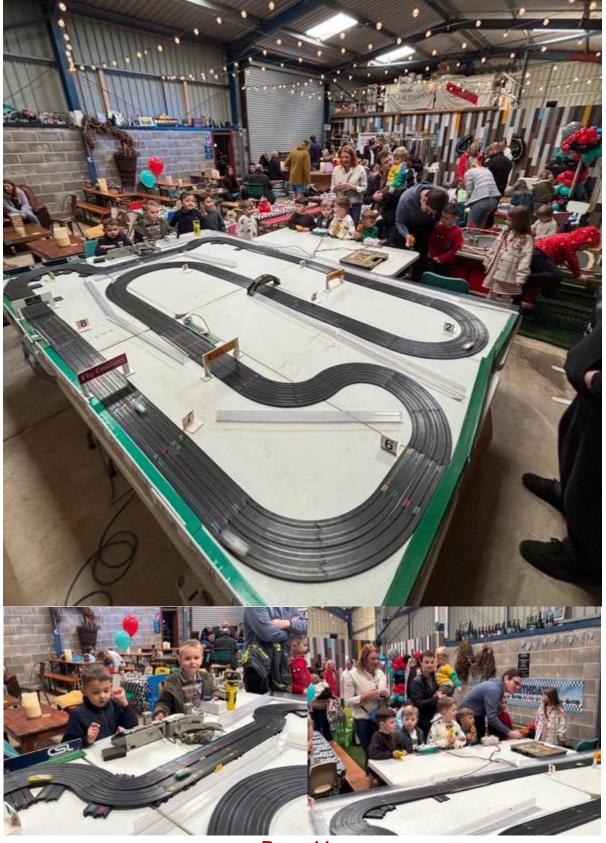

## 2. Swadlincote and Ashby Round Tables Event

With thanks to **Stuart Gray, Adi Rowland, Nick Sismey, Kev Spink** and **Steve Whittaker** we ran a corporate event for Swadlincote and Ashby Round Tables on Wednesday 19Feb25 on our fourlane Tomy AFX Cadwell Park circuit at Great Northern Classics Derby.

Thanks also to **Greg Gibbs** for organising the teams and to **Satnam** for providing the food at the Tramshed Café.

Ŧ