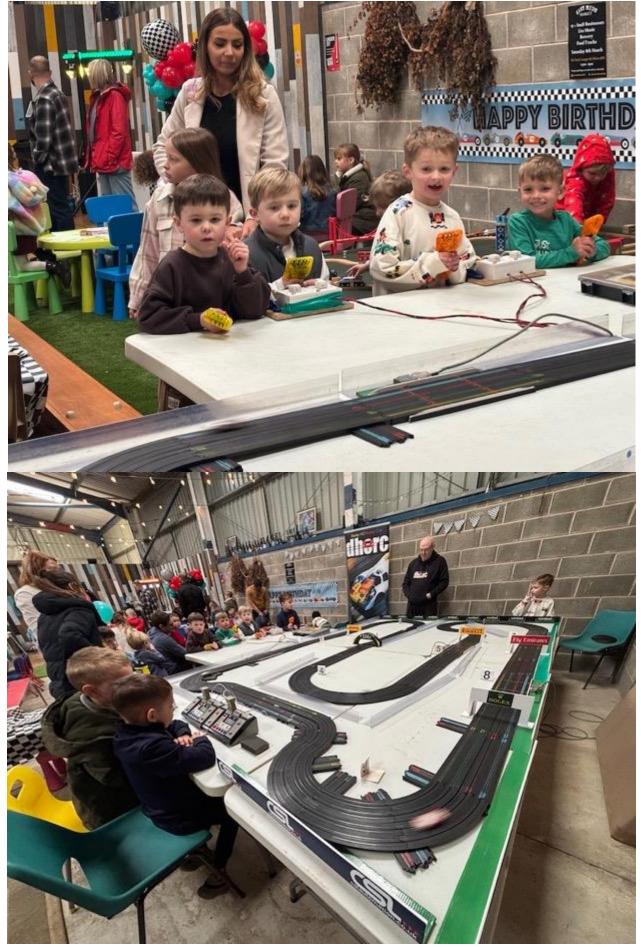

## 5. Albie and Chester's Birthday Party

Thank you Nathan and Amy for inviting us to run one of our 4-lane Tomy AFX HO tracks at their sons' Albie and Chester's birthday party on Sunday 23Feb25. With over 50 kids aged between 4 and 8 Phil Rees and I decided to turn down the power so everyone could just run flat out. That worked a treat and some of the racers even took control of Race Control and the power!