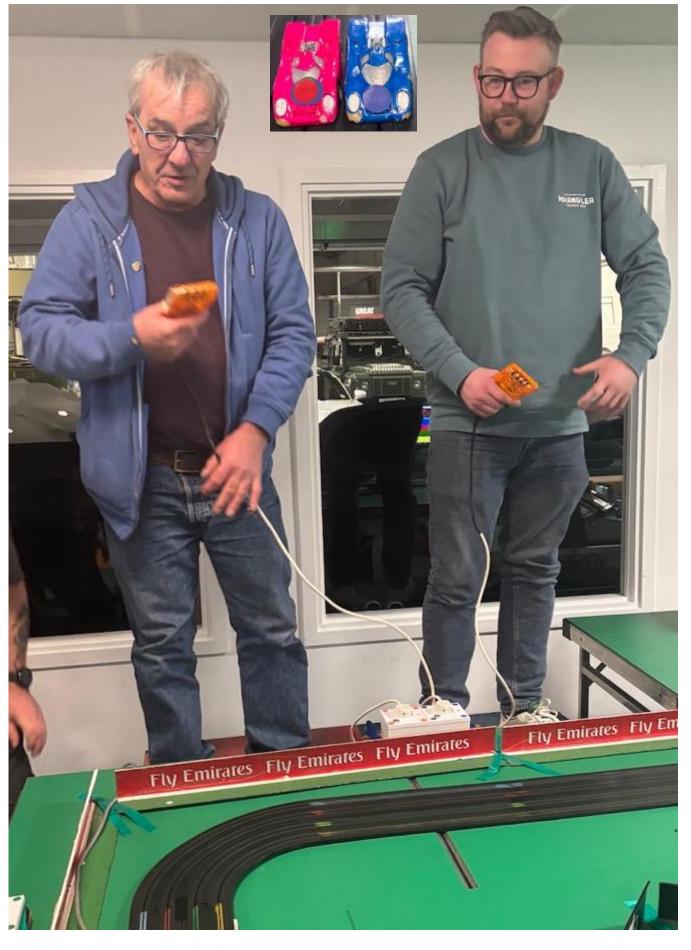

## 4. Phil Rees goes back into HO semi-retirement.

Thank you to **Phil Rees** for extending his HO career after I broke my leg on 02Jan25. While he isn't going into full time retirement, Cadwell Park was his last regular Evening for now as I'm back on my feet.