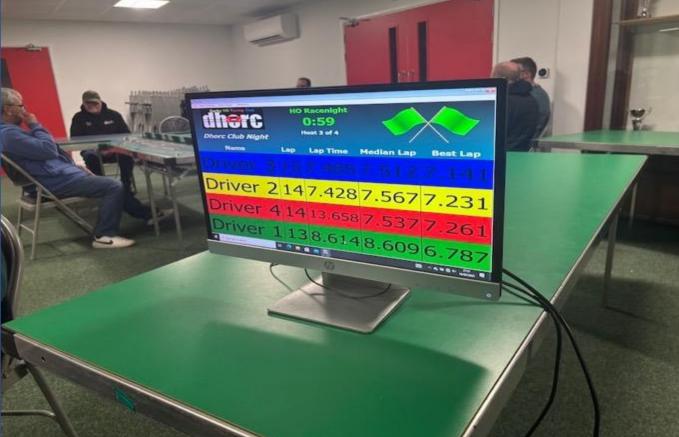

## но

- Racing starts between 18:45 and 19:00 hours Finished by 21:30 hours
- · Minimum of four 3-minute qualifying races & up to two Finals (F1 & GC) for each member
- · Championship points for all members
- · Magazine produced for every meeting covering every member & track statistic