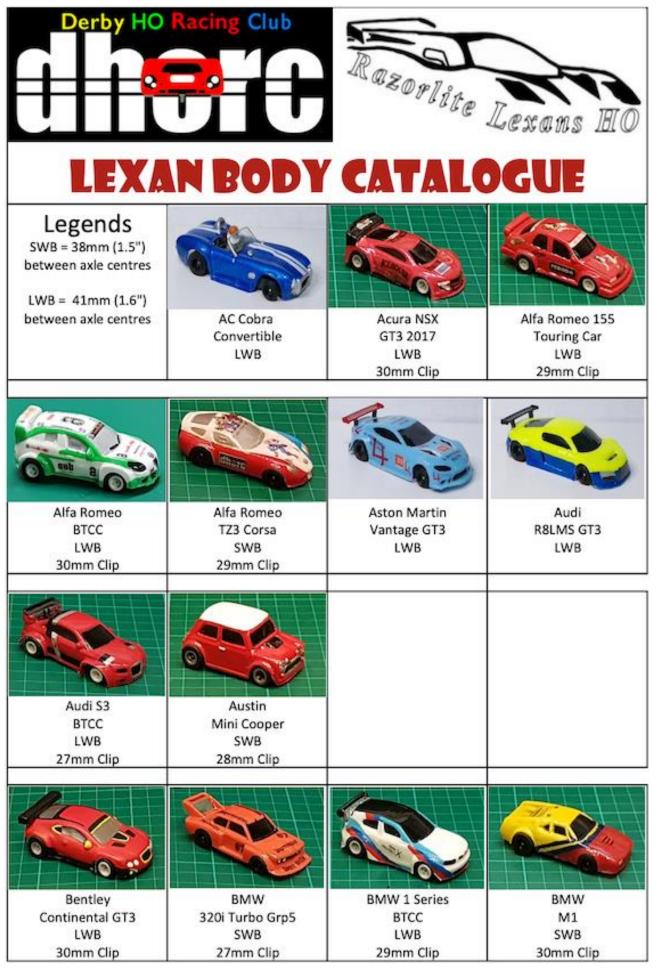

| TBA    |          |                  |                     | 0,0             |
| GC                     | -                 | TBA    |          | O Power Inputs   | V                   |                 |
|                        | Final P           |        |          |                  |                     |                 |
| 5.0 Points             | J Levers          |        | 10May1   |                  | 0.0                 |                 |
|                        |                   |        | DH       | ORC 725 & 7      | 20                  |                 |
|                        |                   |        |          | Page 60          |                     |                 |



https://dhorc.co.uk/wp-content/uploads/2025/01/DHORC-Rules-Regs-2025.pdf



| BMW M3<br>GT2<br>LWB<br>27mm Clip         | BMW Z4<br>GT3<br>LWB                              | BMW Z8<br>Convertible<br>LWB<br>30mm Clip     | Bugatti<br>EB110<br>SWB<br>32mm Clip        |
|-------------------------------------------|---------------------------------------------------|-----------------------------------------------|---------------------------------------------|
| Bugatti<br>Veyron<br>LWB<br>31mm Clip     |                                                   |                                               |                                             |
| Chevrolet<br>Nastruck<br>LWB<br>30mm Clip | Chevron<br>B19<br>SWB or LWB<br>29mm Clip         | Corvette<br>C5r GT<br>SWB<br>30mm Clip        | Corvette<br>C7r GT 2017<br>LWB<br>31mm Clip |
| Corvette<br>C8r GT3<br>LWB