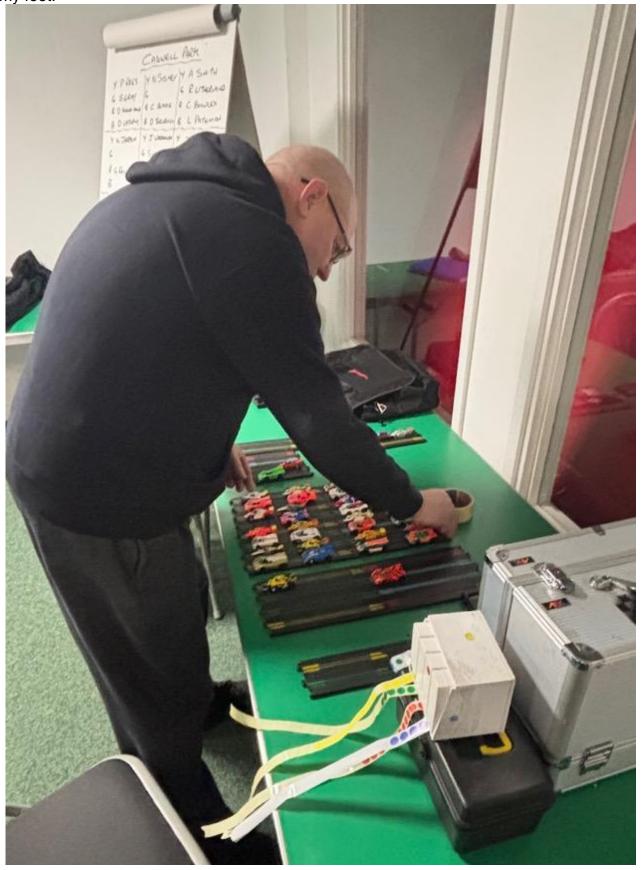

## 2. Swadlincote and Ashby Round Tables Event

With thanks to **Stuart Gray, Adi Rowland, Nick Sismey, Kev Spink** and **Steve Whittaker** we ran a corporate event for Swadlincote and Ashby Round Tables on Wednesday 19Feb25 on our fourlane Tomy AFX Cadwell Park circuit at Great Northern Classics Derby.

Thanks also to **Greg Gibbs** for organising the teams and to **Satnam** for providing the food at the Tramshed Café.

Ŧ