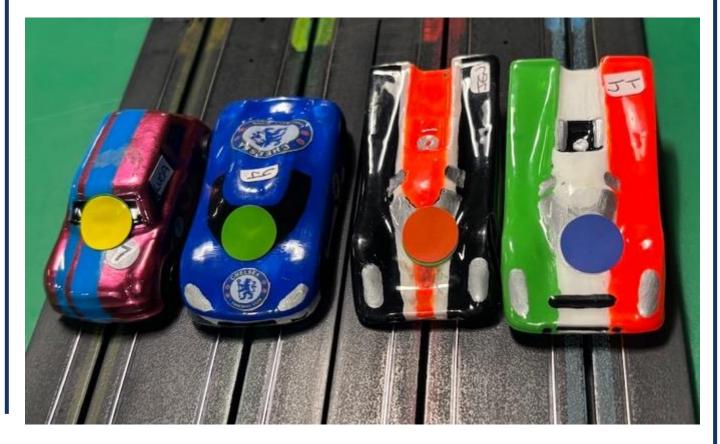

| <b>B</b> 2     | 1.5          | 22.1         | 6.37   |       |       | 22.1 | 6.37         | 62.9          |
| J      | B Crunden       | 19.5 | 6.81  | 21.0   | 7.26  | 40.5       | <b>B</b> 3     | 1.0          | 20.7         | 6.42   |       |       | 21.0 | 6.42         | 61.2          |
| J      | M Blake         | 19.3 | 6.55  | 18.2   | 7.56  | 37.5       | <b>B4</b>      | 0.5          | 19.9         | 7.29   |       |       | 19.9 | 6.55         | 57.4          |
|        |                 |      |       |        |       |            |                |              | ΤΟΤΑ         | L FEET | 165,  | 893.7 | TOTA | L LAPS       | 1,684.2       |



Junior 'A' – Luca (4<sup>th</sup>), JJ Hughes-Dowd (2<sup>nd</sup>), Jenson Woodhouse (3<sup>rd</sup>) & winner JT Hughes-Dowd





## What are my Best Scores? Who Have I Beaten?



Early Parents' – Jim (15<sup>th</sup>), Andrew Woodhouse (14<sup>th</sup>), winner Dan (12<sup>th</sup>) & Mike Graham (13<sup>th</sup>)



|                     |                    | earth        |        | Zai                    | ndv                                                                                                            | oort Best            | Off          | Cha         | rt 3 - G                     | C                                                                                                              |                     |