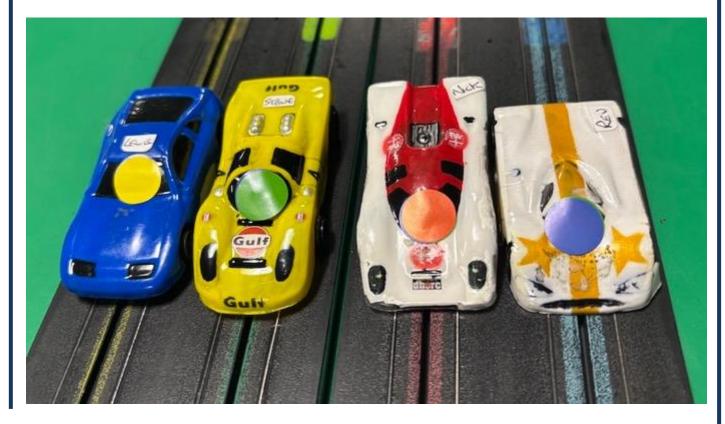

Congratulations to **Angus Smith** for taking both wins on the night and his first Masters of the year. He now leads both Championships. Congrats also to **JT Hughes-Dowd** for taking his first Junior win of the year.

Our short Zandvoort is always a favourite with so many, already looking forward to racing it again in 2026.

Nick Sismey