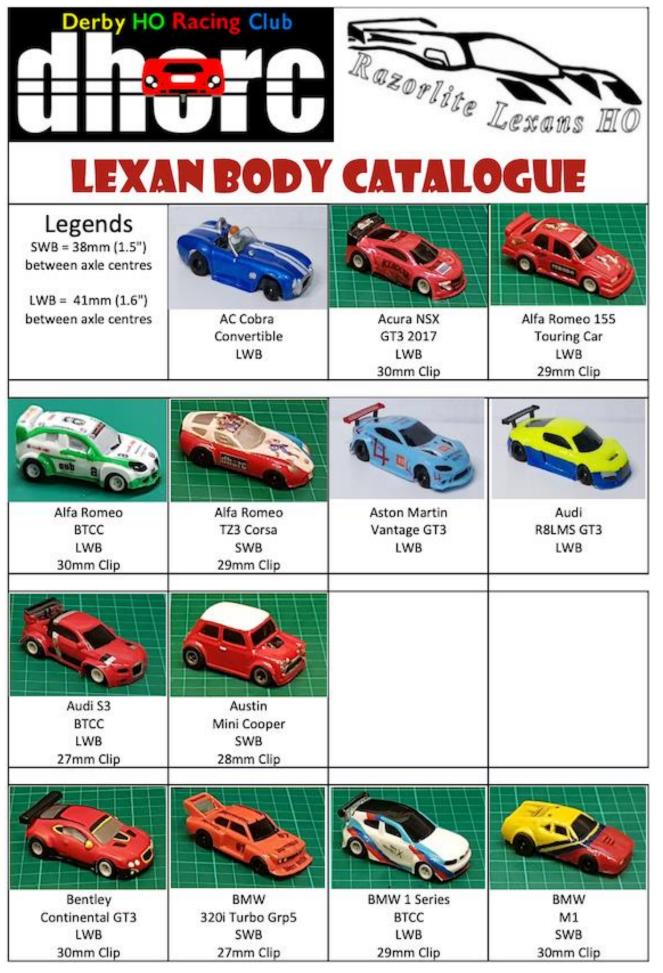

| Co  | onten | nts                                                           | 728                |
|-----|-------|---------------------------------------------------------------|--------------------|
|     | Page  | Details                                                       |                    |
|     | 003   | Editorial                                                     |                    |
| - ( | 004   | Contents                                                      |                    |
|     | 005   | News & Views                                                  |                    |
|     |       | Including                                                     |                    |
|     |       | 1. Acknowledgements                                           |                    |
|     |       | 2. Happy Birthday Stuart                                      |                    |
|     |       | 3. Names added to cars                                        |                    |
|     | 006   | 2015 Calendar                                                 |                    |
| - ( | 008   | 2025 Winners & Continuous Club Night Attendance Records       |                    |
| - 1 | 009   | DHORC Official Clothing                                       |                    |
| - 1 | 010   | Slot Cars & Spares                                            |                    |
|     | 011   | Razorlite Lexans HO                                           |                    |
|     | 012   | Race Report - Zandvoort GC - 29 April 2025 - Round 09 of 33   |                    |
| -   | _     | Including                                                     |                    |
|     |       | Page 22 - Race Results                                        |                    |
|     |       | Page 28 - Best Results                                        |                    |
|     |       | Page 32 - Championship Tables                                 |                    |
|     | 040   | Members' Statistics                                           |                    |
|     | 054   | Next Circuit - Nashville – 13 May 2025 - Rounds 10 & 11 of 33 |                    |
|     | 059   | Rules and Regulations                                         |                    |
|     | D60   | Razorlite Lexans HO Catalogue                                 |                    |
|     |       |                                                               |                    |
|     |       | SLOTCARSD                                                     |                    |
|     |       | UK's HD 1/64th Slot C                                         |                    |
|     |       |                                                               |                    |
|     |       | We specialize in Tomy AFX. 1                                  | liper Scale Racing |
|     |       | and Bullder Parine                                            | Deputuets          |