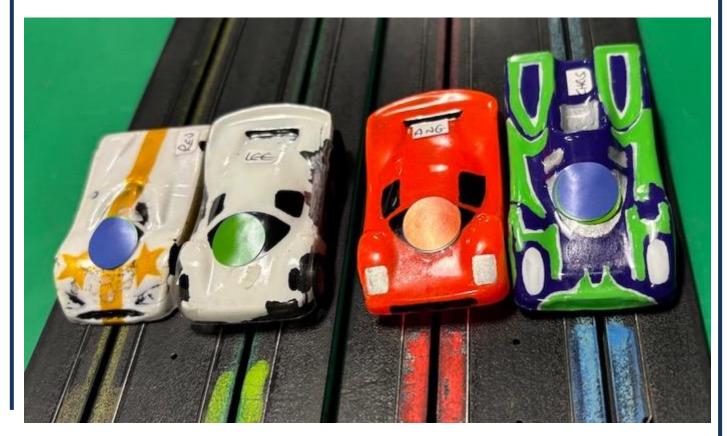

Congratulations to **Angus Smith** for taking both wins on the night and his first Masters of the year. He now leads both Championships. Congrats also to **JT Hughes-Dowd** for taking his first Junior win of the year.

Our short Zandvoort is always a favourite with so many, already looking forward to racing it again in 2026.

Nick Sismey