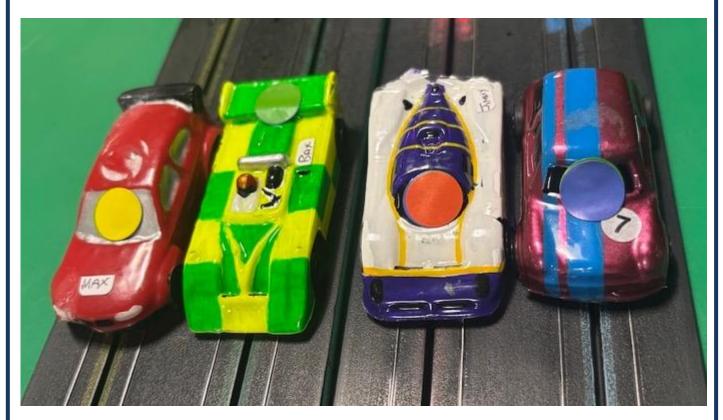

| 40.8          | 40.5           | 37.5           |
| Derby HO Racing Cub (*<br>www.merced.                     | Home of HO Le Mans                    | QUALIFYING                     | POS ADULT   | 1 A Smith (A)    | 2 C Bowles  | 3 L Pateman     | 4 R Litherland    | 5 N Sismey (A)  | 6 S Whittaker (A)   | 7 M Graham         | 8 A Woodhouse        | 8 D Hughes-Dowd  | 10 S Gray (A)     | 11 L Blacker      | 12 J Mills       | 13 C Blake     | 14 J Dudley (A)     | 15 G Reynolds (A)     | QUALIFYING                     | POS JUNIOR | 1 JJ Hughes-Dowd    | 2 JT Hughes-Dowd    | 3 J Woodhouse    | 4 L Whittaker    | 5 J Graham    | 6 B Crunden    | 7 M Blake      |



Junior 'B' – Max Blake (7<sup>th</sup>), Baxter Crunden (6<sup>th</sup>), Jimmy Graham (5<sup>th</sup>) & winner Luca



| De     | www.dhorc.co.uk | DE   | RBY H | I:0 R/ | ACING | CLUE       | CH             | IAMP         | IONSI        | HIP R/ | ACE 7 | 28    | De   | rby HO Ra    | cing Club f   |
|--------|-----------------|------|-------|--------|-------|------------|----------------|--------------|--------------|--------|-------|-------|------|--------------|---------------|
|        |                 | andv | oort  | - 29   | Apri  | 202        | 25 -           | Ro           | und          | 09 -   | GC I  | Final | s    |              |               |
| Harman |                 |      |       |        |       | NIN PARTIE | TANKIN - LOCAL | T DI PARTINI |              | SULTS  |       |       |      | of HO Le Mar | TOMY ARK      |
| Home   | of HO Le Mans   | 0.0  | EEN   |        | UE    |