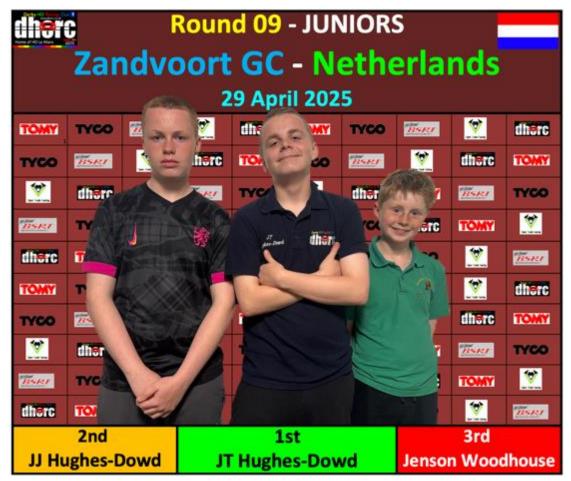

Congratulations to **Angus Smith** for taking both wins on the night and his first Masters of the year. He now leads both Championships. Congrats also to **JT Hughes-Dowd** for taking his first Junior win of the year.