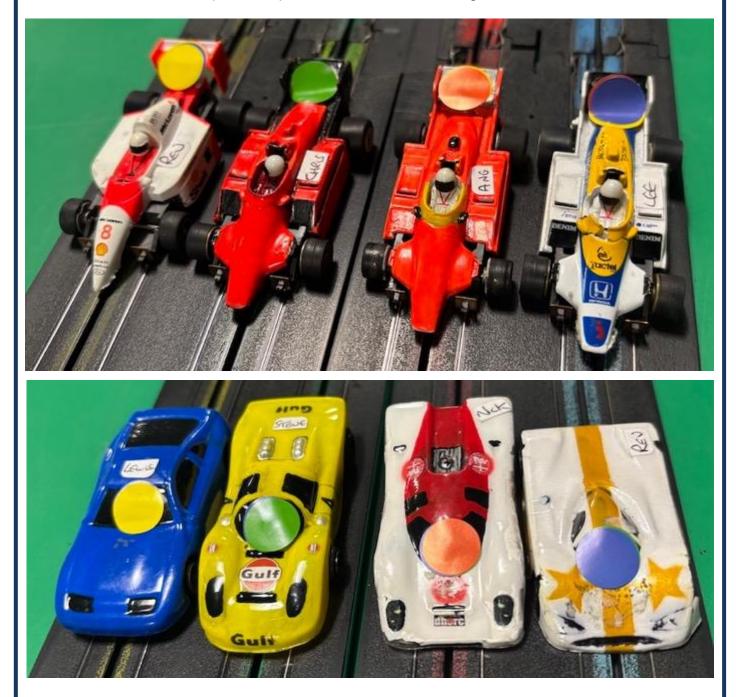

#### 3. Names added to cars

With our two main experts at Parc Ferme unavailable on Tuesday it was time to do something different. That difference was to add name tags to everyone's cars for the first time in 33+ years. It worked like a dream and speeded up Parc Ferme without a single scratched head.