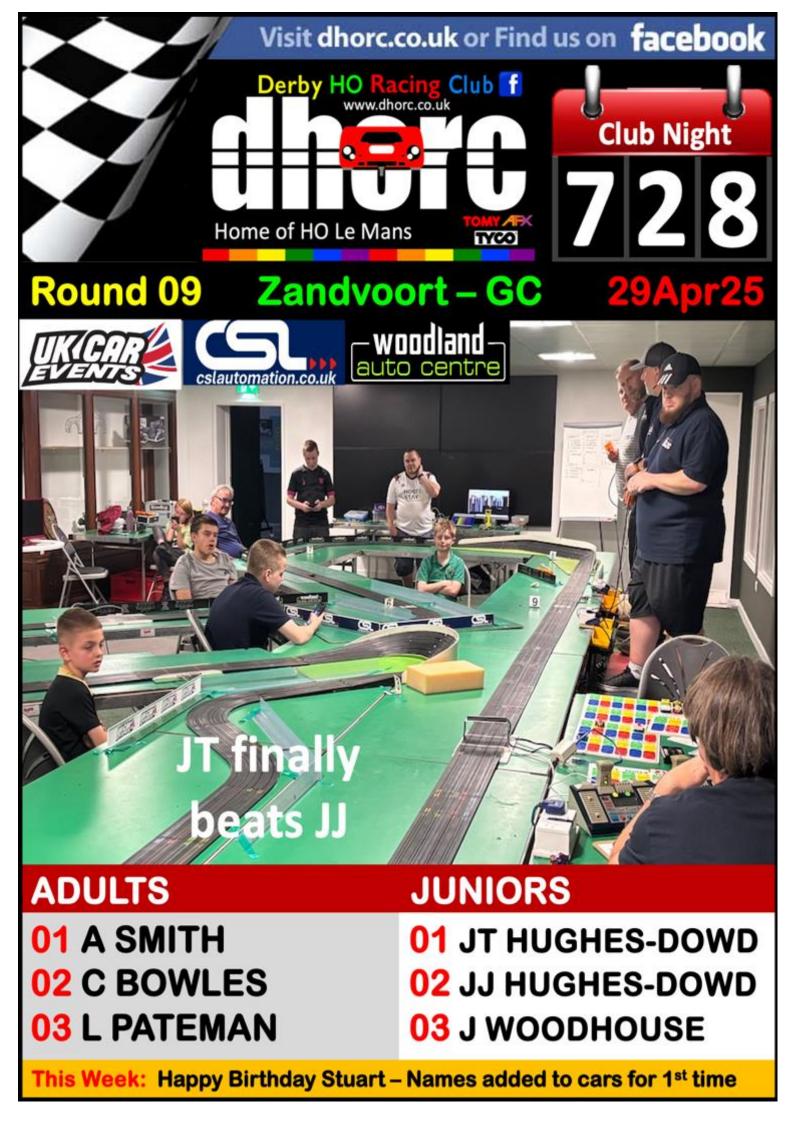

**Thanks for the chocolates Stuart,** what a nice gesture to celebrate your birthday and thank you for making the evening on your special day!

As covered in the DHORC 727 Editorial we really didn't think it would be double Finals at Zandvoort. How wrong we were!

Congratulations to **Angus Smith** for taking both wins on the night and his first Masters of the year. He now leads both Championships. Congrats also to **JT Hughes-Dowd** for taking his first Junior win of the year.

Our short Zandvoort is always a favourite with so many, already looking forward to racing it again in 2026.

Nick Sismey