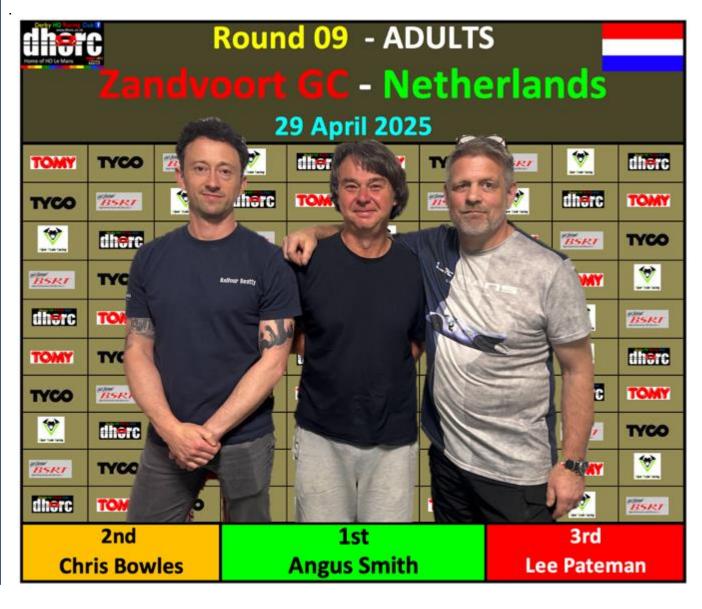

Congratulations to **Angus Smith** for taking both wins on the night and his first Masters of the year. He now leads both Championships. Congrats also to **JT Hughes-Dowd** for taking his first Junior win of the year.