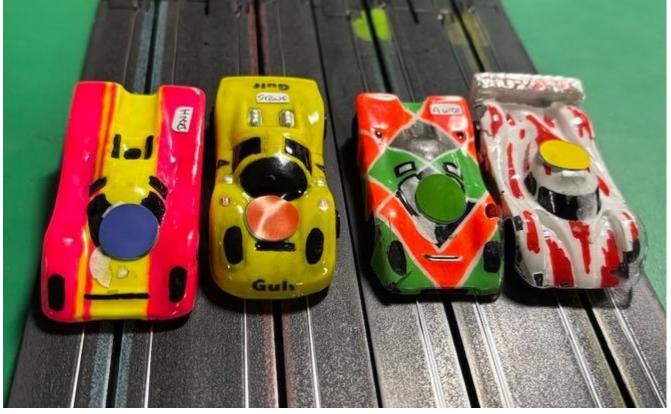

Open Wheel (F1)

#### Enclosed Wheel (GC)

£30.00

£1.38 £4.00

£8.00 £3.00

| Painted Lexan Body    | £10.00 |  |
|-----------------------|--------|--|
| Viper Endbell         | £7.45  |  |
| Armature              | £4.95  |  |
| 22T VSR Crown Gear    | £2.08  |  |
| Rear Tyres (Pair)     | £2.50  |  |
| Guide Pins            | £2.25  |  |
| VSR Pro Blank Chassis | £8.50  |  |
|                       |        |  |