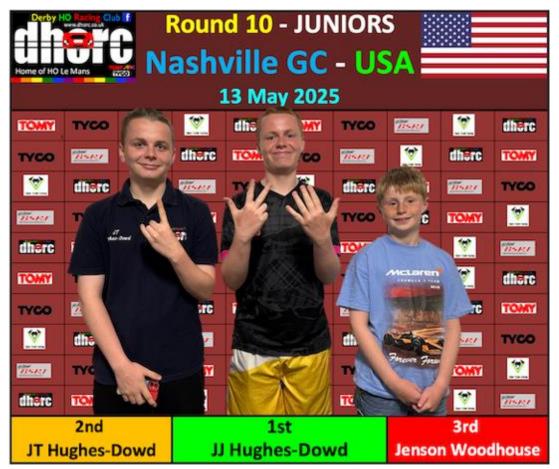

**Wow that was close,** what a race, **Mike Graham** pipping **Andrew Woodhouse** by just inches as shown on the front cover in the 'F' Final with **Steve Whittaker** only 0.2 laps further back. Several folk remarked what a great track Nashville was, and it certainly provided some great racing!

Congrats to Mike for taking his second Early Parents' win of the year and to **Angus Smith** for taking his fifth Adult win of 2025 and second Masters' victory. **JJ Hughes-Dowd** continues to dominate the Juniors with nine wins from ten starts and he looks to become our 12<sup>th</sup> Junior to win two Championships. No Junior has ever won three, 2026 will be his last chance if he wins his second this year. Time will tell. Congrats on your third win at Nashville JJ.