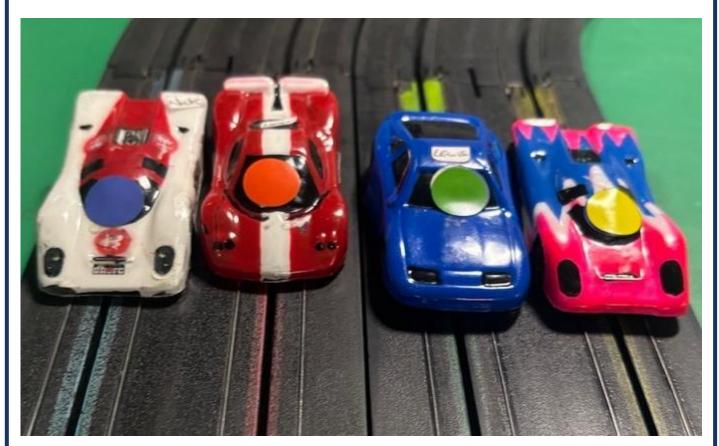

**Wow that was close,** what a race, **Mike Graham** pipping **Andrew Woodhouse** by just inches as shown on the front cover in the 'F' Final with **Steve Whittaker** only 0.2 laps further back. Several folk remarked what a great track Nashville was, and it certainly provided some great racing!

Congrats to Mike for taking his second Early Parents' win of the year and to **Angus Smith** for taking his fifth Adult win of 2025 and second Masters' victory. **JJ Hughes-Dowd** continues to dominate the Juniors with nine wins from ten starts and he looks to become our 12<sup>th</sup> Junior to win two Championships. No Junior has ever won three, 2026 will be his last chance if he wins his second this year. Time will tell. Congrats on your third win at Nashville JJ.