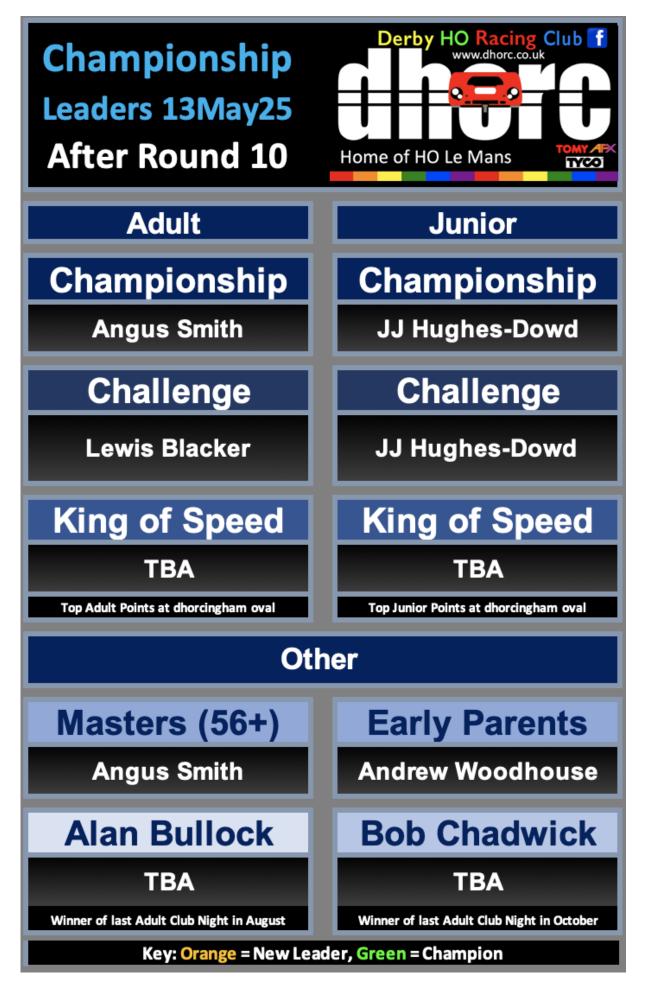

Congrats to Mike for taking his second Early Parents' win of the year and to **Angus Smith** for taking his fifth Adult win of 2025 and second Masters' victory. **JJ Hughes-Dowd** continues to dominate the Juniors with nine wins from ten starts and he looks to become our 12<sup>th</sup> Junior to win two Championships. No Junior has ever won three, 2026 will be his last chance if he wins his second this year. Time will tell. Congrats on your third win at Nashville JJ.