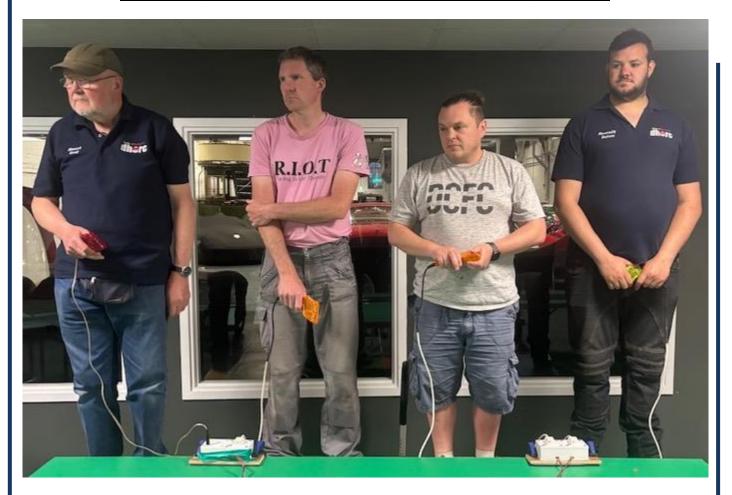

**Wow that was close,** what a race, **Mike Graham** pipping **Andrew Woodhouse** by just inches as shown on the front cover in the 'F' Final with **Steve Whittaker** only 0.2 laps further back. Several folk remarked what a great track Nashville was, and it certainly provided some great racing!