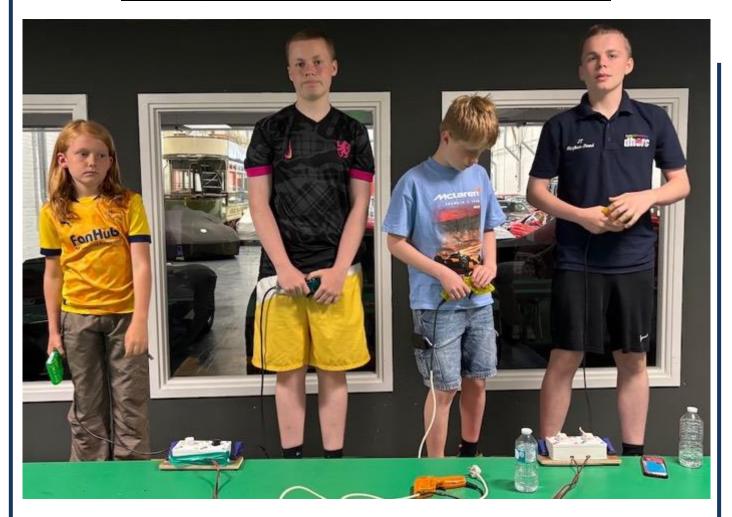

**Wow that was close,** what a race, **Mike Graham** pipping **Andrew Woodhouse** by just inches as shown on the front cover in the 'F' Final with **Steve Whittaker** only 0.2 laps further back. Several folk remarked what a great track Nashville was, and it certainly provided some great racing!

Congrats to Mike for taking his second Early Parents' win of the year and to **Angus Smith** for taking his fifth Adult win of 2025 and second Masters' victory. **JJ Hughes-Dowd** continues to dominate the Juniors with nine wins from ten starts and he looks to become our 12<sup>th</sup> Junior to win two Championships. No Junior has ever won three, 2026 will be his last chance if he wins his second this year. Time will tell. Congrats on your third win at Nashville JJ.