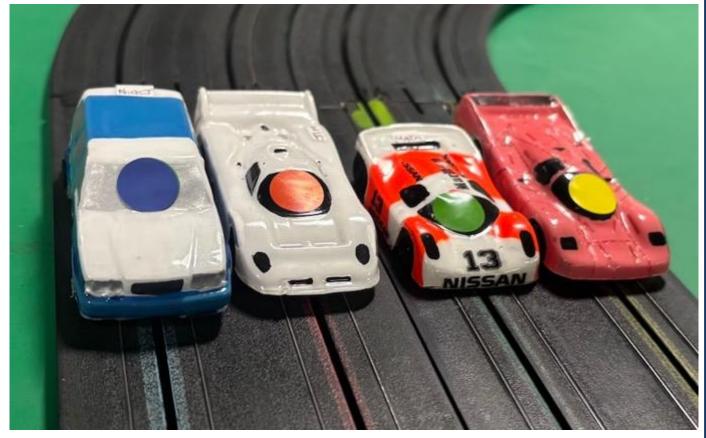

# Winners 2025

| y Date   | Rnd | Track          | Final | Adults       | Masters             | Juniors            | Early Parents   |
|----------|-----|----------------|-------|--------------|---------------------|--------------------|-----------------|
| e 07-Jan | 1   | Miami          | F1    | C Bowles     | S Goodlip / N Sisme | y JJ Hughes-Dowd   | A Woodhouse     |
| e 07-Jan | 2   | Miami          | GC    | A Smith      | S Goodlip / P Rees  | JJ Hughes-Dowd     | M Graham        |
| e 28-Jan | 3   | Interlagos     | F1    | S Goodlip    | S Goodlip (3)       | JJ Hughes-Dowd     | D Hughes-Dowd   |
| e 18-Feb | 4   | Cadwell Park   | F1    | R Litherland | Key / Phil / Steve  | JJ Hughes-Dowd     |                 |
| e 18-Feb | 5   | Cadwell Park   | 39    | C Bowles     | G Reynolds          | JJ Hughes-Dowd     | A Woodhouse (3) |
| e 11-Mar | 6   | Monaco         |       | C Bowles (3) | S Whittaker (2)     | JJ Hughes-Dowd     | S Whittaker     |
| e 01-Apr | 7   | Long Beach     | - F1  | A Smith      | J Dudley            | JJ Hughes-Dowd     |                 |
| e 29-Apr | 8   | Zandvoort      | F1    | A Smith      | G Reynolds (2)      | JJ Hughes-Dowd     | D Hughes-Dowd   |
| e 29-Apr | 9   | Zandvoort      | GC    | A Smith      | A Smith             | JT Hughes-Dowd     | D Hughes-Dowd ( |
| e 13-May | 10  | Nashville      | F1    | A Smith (5)  | A Smith (2)         | JJ Hughes-Dowd (9) | M Graham (2)    |
| e 03-Jun | 11  | Dijon-Prenois  | F1    |              |                     |                    |                 |
| e 03-Jun | 12  | Dijon-Prenois  | ĢC    |              |                     |                    |                 |
| e 24-Jun | 13  | Brasilia       | F1    |              |                     |                    |                 |
| e 24-Jun | 14  | Brasilia       | 30    |              |                     |                    |                 |
| 15-Jul   | 15  | Jacarepagua    | F1    |              |                     |                    |                 |
| a 15-Jul | 16  | Jacarepagua    | GC    |              |                     |                    |                 |
| e 22-Jul | 17  | dhorcingham    | F1    |              |                     |                    |                 |
| e 22-Jul | 18  | dhorcingham    | GC    |              |                     |                    |                 |
| e 22-Jul | 19  | dhorcingham    | F1    |              |                     |                    |                 |
| e 22-Jul | 20  | dhorcingham    | GC    |              |                     |                    |                 |
| 05-Aug   | 21  | Fiorano        | F1    |              |                     |                    |                 |
| 05-Aug   | 22  | Fiorano        | 39    |              |                     |                    |                 |
| a 23-Sep | 23  | Jarama         | F1    |              |                     |                    |                 |
| a 23-Sep | 24  | Jarama         | GC    |              |                     |                    |                 |
| a 30-Sep | 25  | Pukekohe       | F1    |              |                     |                    |                 |
| a 30-Sep | 26  | Pukekohe       | GC    |              |                     |                    |                 |
| e 21-Oct | 27  | Misano         | F1    |              |                     |                    |                 |
| e 21-Oct | 28  | Misano         | GC    |              |                     |                    |                 |
| 11-Nov   | 29  | Trois-Rivieres | F1    |              |                     |                    |                 |
| 11-Nov   | 30  | Trois-Rivieres | GC    |              |                     |                    |                 |
| 25-Nov   | 31  | Watkins Glen   | F1    |              |                     |                    |                 |
| 25-Nov   | 32  | Watkins Glen   | GC    |              |                     |                    |                 |
| 20       |     |                | -0    | Race \       | <b>Ninners</b>      |                    |                 |
| Derb     |     | ww.dhorc.co.uk | b f   | Adults       | Masters             | Juniors            | Early Parents   |