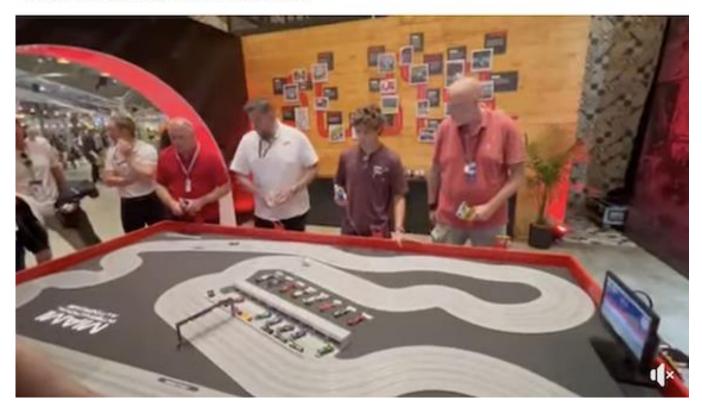

#### 5. Kimi Antonelli trying HO out at Miami Grand Prix

As covered on our Facebook page below current F1 driver Kimi Antonelli recently tried out HO slot car racing. It took Dan two weeks nearly to get clearance from F1 to release the video.

Derby HO Racing Club

With apologies for the quality of the video, F1 ace Kimi Antonelli running on Brad Bowman's routed HO Miami F1 circuit at the Miami Grand Prix. Dan DeCosmo was running the race and giving the commentary.

Brad built both our routed Le Mans and Rockingham Oval tracks in Escondido, California at the turn of the century. Dan won our last 24-Hour Le Mans race in 2019. Both great friends of DHORC.

Nick Sismey