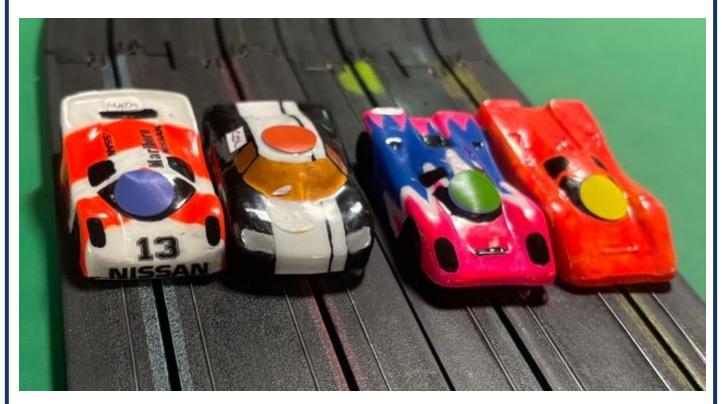

# Winners 2025

| y Date   | Rnd | Track          | Final | Adults       | Masters             | Juniors            | Early Parents   |
|----------|-----|----------------|-------|--------------|---------------------|--------------------|-----------------|
| e 07-Jan | 1   | Miami          | F1    | C Bowles     | S Goodlip / N Sisme | y JJ Hughes-Dowd   | A Woodhouse     |
| e 07-Jan | 2   | Miami          | GC    | A Smith      | S Goodlip / P Rees  | JJ Hughes-Dowd     | M Graham        |
| e 28-Jan | 3   | Interlagos     | F1    | S Goodlip    | S Goodlip (3)       | JJ Hughes-Dowd     | D Hughes-Dowd   |
| e 18-Feb | 4   | Cadwell Park   | F1    | R Litherland | Key / Phil / Steve  | JJ Hughes-Dowd     |                 |
| e 18-Feb | 5   | Cadwell Park   | 39    | C Bowles     | G Reynolds          | JJ Hughes-Dowd     | A Woodhouse (3) |
| e 11-Mar | 6   | Monaco         |       | C Bowles (3) | S Whittaker (2)     | JJ Hughes-Dowd     | S Whittaker     |
| e 01-Apr | 7   | Long Beach     | - F1  | A Smith      | J Dudley            | JJ Hughes-Dowd     |                 |
| e 29-Apr | 8   | Zandvoort      | F1    | A Smith      | G Reynolds (2)      | JJ Hughes-Dowd     | D Hughes-Dowd   |
| e 29-Apr | 9   | Zandvoort      | GC    | A Smith      | A Smith             | JT Hughes-Dowd     | D Hughes-Dowd ( |
| e 13-May | 10  | Nashville      | F1    | A Smith (5)  | A Smith (2)         | JJ Hughes-Dowd (9) | M Graham (2)    |
| e 03-Jun | 11  | Dijon-Prenois  | F1    |              |                     |                    |                 |
| e 03-Jun | 12  | Dijon-Prenois  | ĢC    |              |                     |                    |                 |
| e 24-Jun | 13  | Brasilia       | F1    |              |                     |                    |                 |
| e 24-Jun | 14  | Brasilia       | 30    |              |                     |                    |                 |
| 15-Jul   | 15  | Jacarepagua    | F1    |              |                     |                    |                 |
| a 15-Jul | 16  | Jacarepagua    | GC    |              |                     |                    |                 |
| e 22-Jul | 17  | dhorcingham    | F1    |              |                     |                    |                 |
| e 22-Jul | 18  | dhorcingham    | GC    |              |                     |                    |                 |
| e 22-Jul | 19  | dhorcingham    | F1    |              |                     |                    |                 |
| e 22-Jul | 20  | dhorcingham    | GC    |              |                     |                    |                 |
| 05-Aug   | 21  | Fiorano        | F1    |              |                     |                    |                 |
| 05-Aug   | 22  | Fiorano        | 39    |              |                     |                    |                 |
| a 23-Sep | 23  | Jarama         | F1    |              |                     |                    |                 |
| a 23-Sep | 24  | Jarama         | GC    |              |                     |                    |                 |
| a 30-Sep | 25  | Pukekohe       | F1    |              |                     |                    |                 |
| a 30-Sep | 26  | Pukekohe       | GC    |              |                     |                    |                 |
| e 21-Oct | 27  | Misano         | F1    |              |                     |                    |                 |
| e 21-Oct | 28  | Misano         | GC    |              |                     |                    |                 |
| 11-Nov   | 29  | Trois-Rivieres | F1    |              |                     |                    |                 |
| 11-Nov   | 30  | Trois-Rivieres | GC    |              |                     |                    |                 |
| 25-Nov   | 31  | Watkins Glen   | F1    |              |                     |                    |                 |
| 25-Nov   | 32  | Watkins Glen   | GC    |              |                     |                    |                 |
| 20       |     |                | -0    | Race \       | <b>Ninners</b>      |                    |                 |
| Derb     |     | ww.dhorc.co.uk | b f   | Adults       | Masters             | Juniors            | Early Parents   |