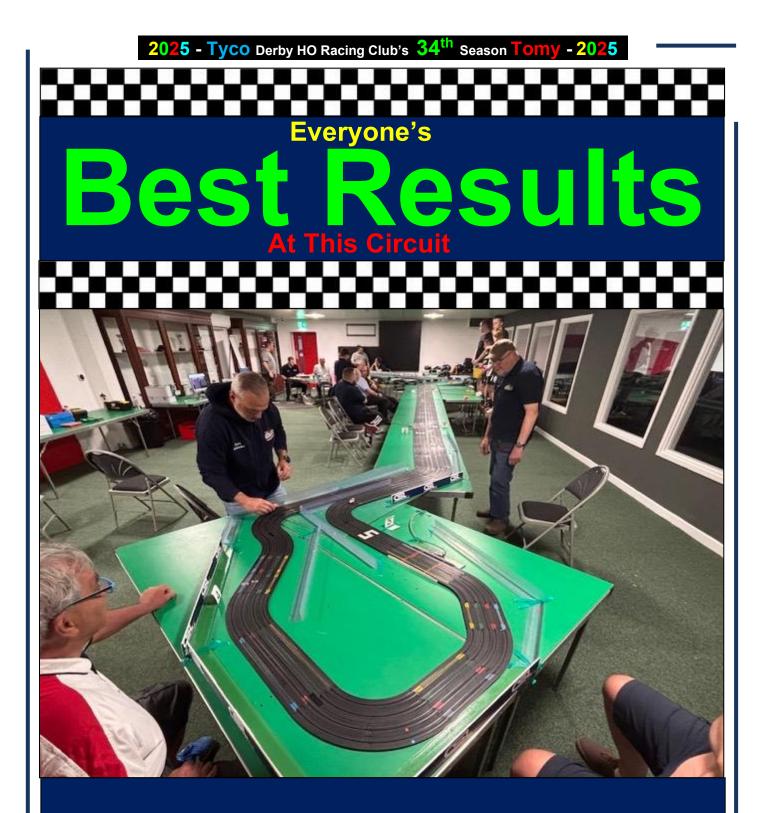

| 9.3   | 14.64          | 20.2  | 7.23                 | 9.3   | 11.56                            | 18.3           | 7.28                                | 57.1                                         | AA         | 2.5         | 22.5         | 7,02 | 15.3 | 6.77    | 22.5 | 6.77            | 94.9      |
|         |                                                 |       |                |       |                      |       |                                  |                |                                     |                                              |            |             | TOTAL        | FEET | 265, | 436.1   | TOTA | L LAPS          | 2,564.6   |



Colin Blake was literally on his hands and knees marshalling at Nashville. Thanks Colin.



What are my Best Scores? Who Have | Beaten?



James Crunden made it three different racers with two Wooden Spoons after Nashville.
Page 33

| Nashville Best Off Chart 1 |                |       |              |           |     |                |     |           |  |  |  |
|----------------------------|----------------|-------|--------------|-----------|-----|----------------|-----|-----------|--|--|--|
|                            | Qualifyin      | a Com | Final Points |           |     |                |     |           |  |  |  |
| Pos                        | Adult          | Laps  | MPH          | Date      | Pos | Adult          | Pts | Date      |  |  |  |
| 1                          | L Pateman      | 99.9  | 9.791        | 23-May-23 | 1   | JJ Hughes-Dowc | 5.5 | 14-Nov-23 |