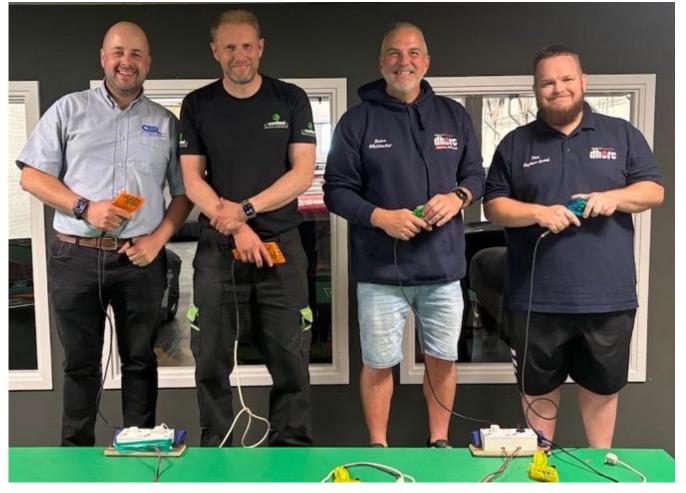

**Wow that was close,** what a race, **Mike Graham** pipping **Andrew Woodhouse** by just inches as shown on the front cover in the 'F' Final with **Steve Whittaker** only 0.2 laps further back. Several folk remarked what a great track Nashville was, and it certainly provided some great racing!

Congrats to Mike for taking his second Early Parents' win of the year and to **Angus Smith** for taking his fifth Adult win of 2025 and second Masters' victory. **JJ Hughes-Dowd** continues to dominate the Juniors with nine wins from ten starts and he looks to become our 12<sup>th</sup> Junior to win two Championships. No Junior has ever won three, 2026 will be his last chance if he wins his second this year. Time will tell. Congrats on your third win at Nashville JJ.