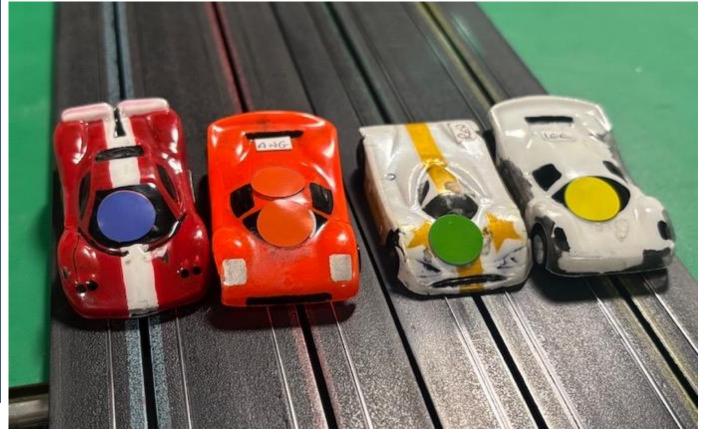

**Wow that was close,** what a race, **Mike Graham** pipping **Andrew Woodhouse** by just inches as shown on the front cover in the 'F' Final with **Steve Whittaker** only 0.2 laps further back. Several folk remarked what a great track Nashville was, and it certainly provided some great racing!

Congrats to Mike for taking his second Early Parents' win of the year and to **Angus Smith** for taking his fifth Adult win of 2025 and second Masters' victory. **JJ Hughes-Dowd** continues to dominate the Juniors with nine wins from ten starts and he looks to become our 12<sup>th</sup> Junior to win two Championships. No Junior has ever won three, 2026 will be his last chance if he wins his second this year. Time will tell. Congrats on your third win at Nashville JJ.