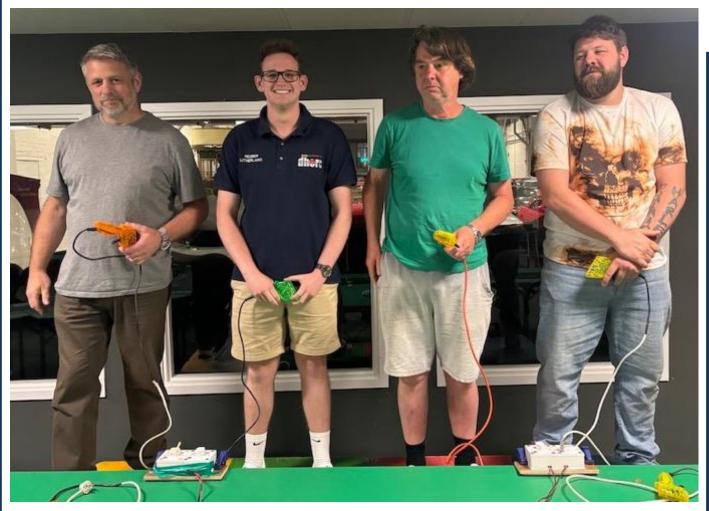

**Wow that was close,** what a race, **Mike Graham** pipping **Andrew Woodhouse** by just inches as shown on the front cover in the 'F' Final with **Steve Whittaker** only 0.2 laps further back. Several folk remarked what a great track Nashville was, and it certainly provided some great racing!

Congrats to Mike for taking his second Early Parents' win of the year and to **Angus Smith** for taking his fifth Adult win of 2025 and second Masters' victory. **JJ Hughes-Dowd** continues to dominate the Juniors with nine wins from ten starts and he looks to become our 12<sup>th</sup> Junior to win two Championships. No Junior has ever won three, 2026 will be his last chance if he wins his second this year. Time will tell. Congrats on your third win at Nashville JJ.