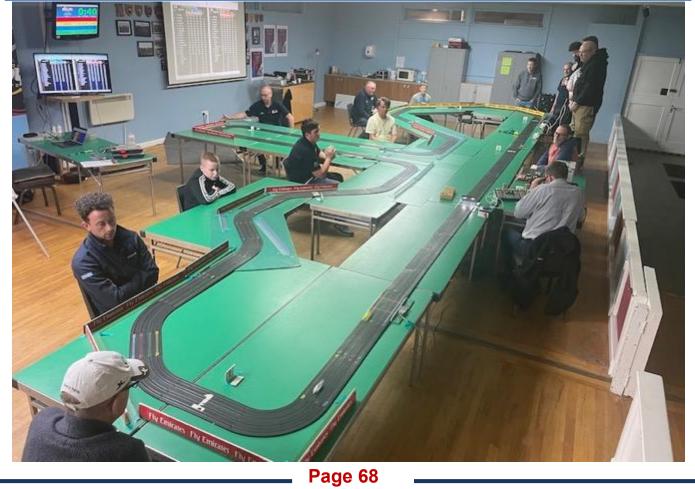

#### 2. New permanent track named Bulldog Ring

We are pleased to announce that our new 95'2" permanent 4-lane HO Tomy AFX corporate track, in conjunction with **Barry Johnson's** Slot Cars Direct, based at Great Northern Classics, will be known as the Bulldog Ring.

The Bulldog chassis was introduced as an improved replacement of the Tomy Turbo chassis, which we ran in 25 of our Le Mans 24-hour races. Slot Cars Direct have made a great chassis into an even better chassis, and we look forward to running it on our track named after it.

There has been a lot of work going on behind the scenes, with track build targeted for 20May25.

Watch this space for more info.