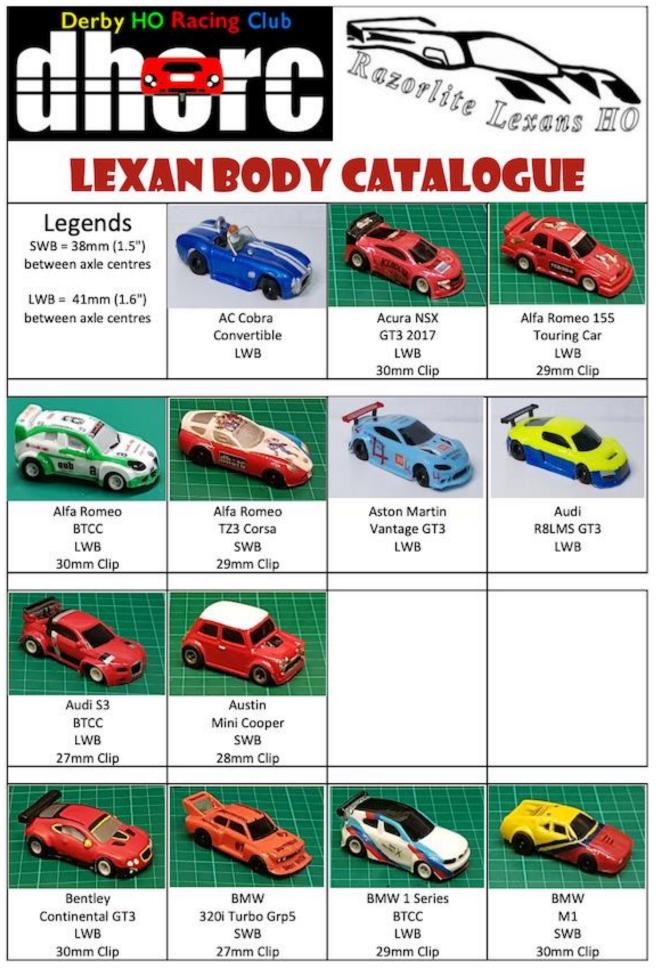

## Slot Cars & Spares

|    |                        | meen (i i)                                                                                                                                                                                                                                                                                                                                                                                                                                                                                                                                                                                                                                                                                                                                                                                                                                                                                                                                                                                                                                                                                                                                                                                                                                                                                                                                                                                                                                                                                                                                                                                                                                                                                                                                                                                                                                                                                                                                                                                                                                                                                                                     |   |
|----|------------------------|--------------------------------------------------------------------------------------------------------------------------------------------------------------------------------------------------------------------------------------------------------------------------------------------------------------------------------------------------------------------------------------------------------------------------------------------------------------------------------------------------------------------------------------------------------------------------------------------------------------------------------------------------------------------------------------------------------------------------------------------------------------------------------------------------------------------------------------------------------------------------------------------------------------------------------------------------------------------------------------------------------------------------------------------------------------------------------------------------------------------------------------------------------------------------------------------------------------------------------------------------------------------------------------------------------------------------------------------------------------------------------------------------------------------------------------------------------------------------------------------------------------------------------------------------------------------------------------------------------------------------------------------------------------------------------------------------------------------------------------------------------------------------------------------------------------------------------------------------------------------------------------------------------------------------------------------------------------------------------------------------------------------------------------------------------------------------------------------------------------------------------|---|
|    | Body                   | £10.00                                                                                                                                                                                                                                                                                                                                                                                                                                                                                                                                                                                                                                                                                                                                                                                                                                                                                                                                                                                                                                                                                                                                                                                                                                                                                                                                                                                                                                                                                                                                                                                                                                                                                                                                                                                                                                                                                                                                                                                                                                                                                                                         |   |
|    | Chassis                | £10.00                                                                                                                                                                                                                                                                                                                                                                                                                                                                                                                                                                                                                                                                                                                                                                                                                                                                                                                                                                                                                                                                                                                                                                                                                                                                                                                                                                                                                                                                                                                                                                                                                                                                                                                                                                                                                                                                                                                                                                                                                                                                                                                         | - |
|    | Whole Car              | £20.00                                                                                                                                                                                                                                                                                                                                                                                                                                                                                                                                                                                                                                                                                                                                                                                                                                                                                                                                                                                                                                                                                                                                                                                                                                                                                                                                                                                                                                                                                                                                                                                                                                                                                                                                                                                                                                                                                                                                                                                                                                                                                                                         |   |
|    | Bulkhead               | £3.70                                                                                                                                                                                                                                                                                                                                                                                                                                                                                                                                                                                                                                                                                                                                                                                                                                                                                                                                                                                                                                                                                                                                                                                                                                                                                                                                                                                                                                                                                                                                                                                                                                                                                                                                                                                                                                                                                                                                                                                                                                                                                                                          |   |
| 22 | Armature               | £5.60                                                                                                                                                                                                                                                                                                                                                                                                                                                                                                                                                                                                                                                                                                                                                                                                                                                                                                                                                                                                                                                                                                                                                                                                                                                                                                                                                                                                                                                                                                                                                                                                                                                                                                                                                                                                                                                                                                                                                                                                                                                                                                                          |   |
|    | Crown/Pinion Gear      | £2.50                                                                                                                                                                                                                                                                                                                                                                                                                                                                                                                                                                                                                                                                                                                                                                                                                                                                                                                                                                                                                                                                                                                                                                                                                                                                                                                                                                                                                                                                                                                                                                                                                                                                                                                                                                                                                                                                                                                                                                                                                                                                                                                          | - |
|    | Rear Tyres (Pair)      | £2.00                                                                                                                                                                                                                                                                                                                                                                                                                                                                                                                                                                                                                                                                                                                                                                                                                                                                                                                                                                                                                                                                                                                                                                                                                                                                                                                                                                                                                                                                                                                                                                                                                                                                                                                                                                                                                                                                                                                                                                                                                                                                                                                          |   |
|    | Sponge (Pair)          | £2.50                                                                                                                                                                                                                                                                                                                                                                                                                                                                                                                                                                                                                                                                                                                                                                                                                                                                                                                                                                                                                                                                                                                                                                                                                                                                                                                                                                                                                                                                                                                                                                                                                                                                                                                                                                                                                                                                                                                                                                                                                                                                                                                          |   |
|    | Rear Axle with tyres   | £4.50                                                                                                                                                                                                                                                                                                                                                                                                                                                                                                                                                                                                                                                                                                                                                                                                                                                                                                                                                                                                                                                                                                                                                                                                                                                                                                                                                                                                                                                                                                                                                                                                                                                                                                                                                                                                                                                                                                                                                                                                                                                                                                                          |   |
|    | Guide Pins             | £1.20                                                                                                                                                                                                                                                                                                                                                                                                                                                                                                                                                                                                                                                                                                                                                                                                                                                                                                                                                                                                                                                                                                                                                                                                                                                                                                                                                                                                                                                                                                                                                                                                                                                                                                                                                                                                                                                                                                                                                                                                                                                                                                                          |   |
|    | Traction Magnets (Pair | ) £2.00                                                                                                                                                                                                                                                                                                                                                                                                                                                                                                                                                                                                                                                                                                                                                                                                                                                                                                                                                                                                                                                                                                                                                                                                                                                                                                                                                                                                                                                                                                                                                                                                                                                                                                                                                                                                                                                                                                                                                                                                                                                                                                                        |   |
|    | Brush Tubes (Pair)     | £2.00                                                                                                                                                                                                                                                                                                                                                                                                                                                                                                                                                                                                                                                                                                                                                                                                                                                                                                                                                                                                                                                                                                                                                                                                                                                                                                                                                                                                                                                                                                                                                                                                                                                                                                                                                                                                                                                                                                                                                                                                                                                                                                                          |   |
|    |                        | and the second s |   |

Open Wheel (F1)

#### Enclosed Wheel (GC)

£30.00

£1.38 £4.00

£8.00 £3.00

| Painted Lexan Body    | £10.00 |  |
|-----------------------|--------|--|
| Viper Endbell         | £7.45  |  |
| Armature              | £4.95  |  |
| 22T VSR Crown Gear    | £2.08  |  |
| Rear Tyres (Pair)     | £2.50  |  |
| Guide Pins            | £2.25  |  |
| VSR Pro Blank Chassis | £8.50  |  |
|                       |        |  |

Please Note: The Spares box may carry more items than listed here.

#417 7T Delrin Pinion Gear

Rear Narrow Hubs (Pair)

Front Axle, Wheels and Tyres Rear Axle, Crown Gear & Tyres