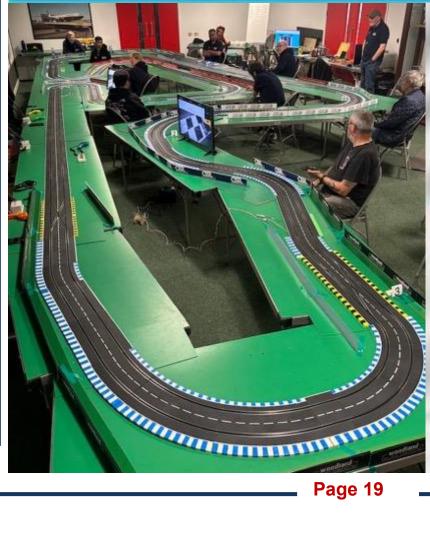

Okayama turned out to be a great circuit with a lot of compliments from many as to how nice it was to drive. Congratulations to **Angus Smith** for winning Round 21 and to **Victor de Oliveira** for taking Rounds 22 & 23 together with **Phil Rees** for winning the NASCAR race.