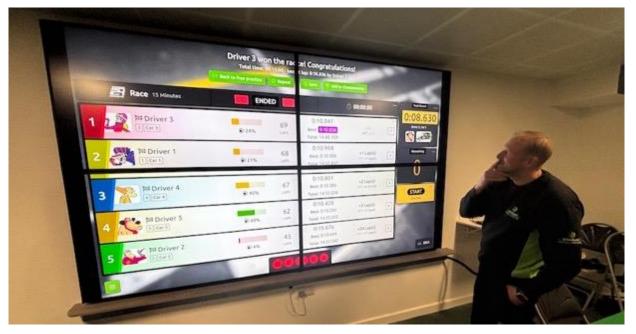

**Two new podium sitters!** Congratulations to **Adi Rowland** and **Connor Bacon** who become our 17<sup>th</sup> and 18<sup>th</sup> Carrera Digital racers to step onto the podium! See Page 5.

As shown on Page 11 we now have four big screens in the Great Northern Classics' Conference Room which can be used as one big screen, which worked great on Tuesday night. Thanks to **Shaun Matthews** and all at GNC for providing this. Talking of GNC our part time Member **John Lamb** is working in the café there full time now as shown on Page 9.

# 6. New big screen in GNC Conference Room

With a big thank you to Great Northern Classics there is now a large screen in the Conference Room made up of four large TVs. It worked great on Tuesday night for the Okayama Evening.