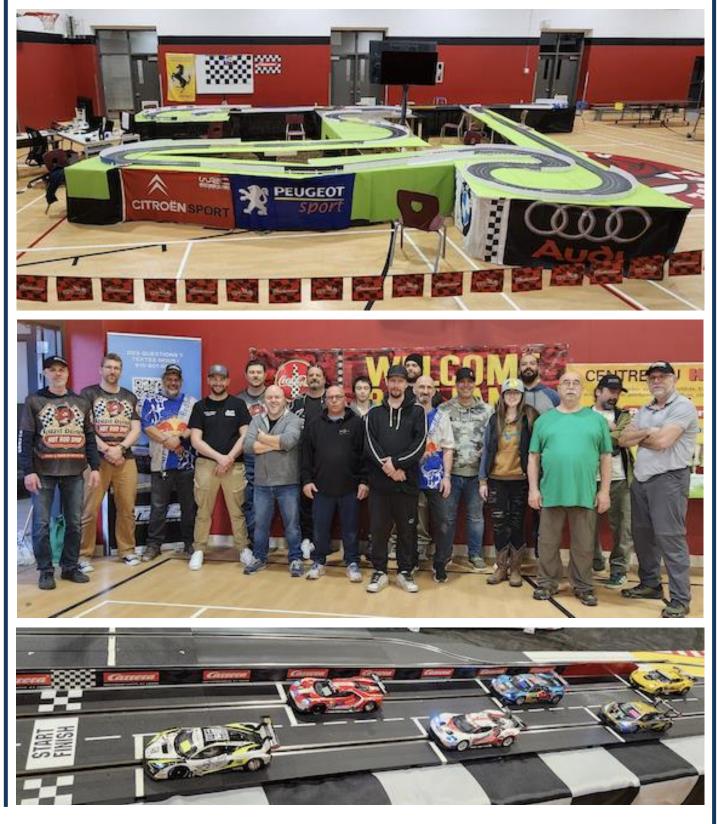

# 7. Le Mans 6/7Jun25 – The Big One

By the time this magazine is issued after the 27May25 Okayama Race Evening The Big One, Le Mans will almost be upon us. Run up on the Mezzanine on an all new 173'5" track, it promises to be a fantastic weekend.

# 8. Anthony Mitro running as a NM at Le Mans

Anthony Mitro, from Coventry, contacted us when we advertised the Le Mans weekend across social media a month before the event. In that short time he met up with Adi Rowland (who took this picture) and Victor de Oliveira at the Slot Car Festival, bought a Porsche 911 and tested on Phil Rees' track ready for Le Mans. He will be running as a Non-Member on the Friday night. I'm sure everyone will welcome him.

We also have **David Hewitt**, who races at the Great Barr Slot Car Club, visiting us on the Friday night. He e-mailed us to find out about the Carrera Digital side of the club.