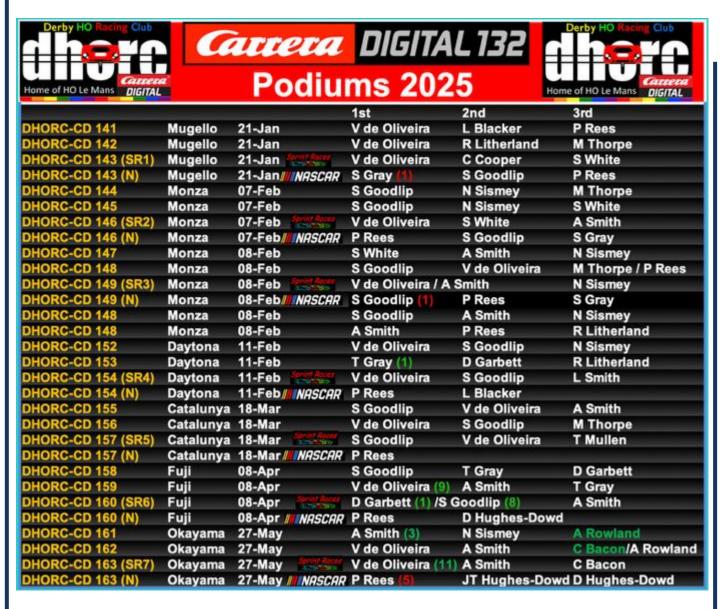

**Two new podium sitters!** Congratulations to **Adi Rowland** and **Connor Bacon** who become our 17<sup>th</sup> and 18<sup>th</sup> Carrera Digital racers to step onto the podium! See Page 5.

As shown on Page 11 we now have four big screens in the Great Northern Classics' Conference Room which can be used as one big screen, which worked great on Tuesday night. Thanks to **Shaun Matthews** and all at GNC for providing this. Talking of GNC our part time Member **John Lamb** is working in the café there full time now as shown on Page 9.

# 2. Adi & Connor record their 1<sup>st</sup> Podiums

Both **Adi Rowland** and **Connor Bacon** took their first podiums at DHORC-CD on Tuesday, and both, after taking their first, backed it up with their second!

Adi managed his first third place in his 21<sup>st</sup> start, Connor his in his 26<sup>th</sup>. Who will be the first to take the top spot at DHORC-CD? Congrats both.