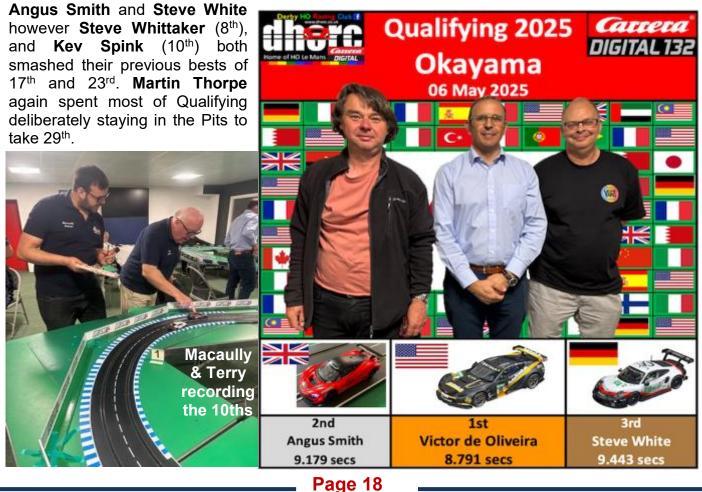

Okayama turned out to be a great circuit with a lot of compliments from many as to how nice it was to drive. Congratulations to **Angus Smith** for winning Round 21 and to **Victor de Oliveira** for taking Rounds 22 & 23 together with **Phil Rees** for winning the NASCAR race.

We mustn't forget all of our Group winners either, Adi (3), Angus, Connor (2), Phil, Victor (2), **José Borges, JT Hughes-Dowd (2), Kev Spink (2)** and **Steve Whittaker**. Congratulations all.

This magazine has had to be split into two due to its size with Part 1 covering News & Views and the Okayama Test, Part 2 the Okayama Race Night. Enjoy!