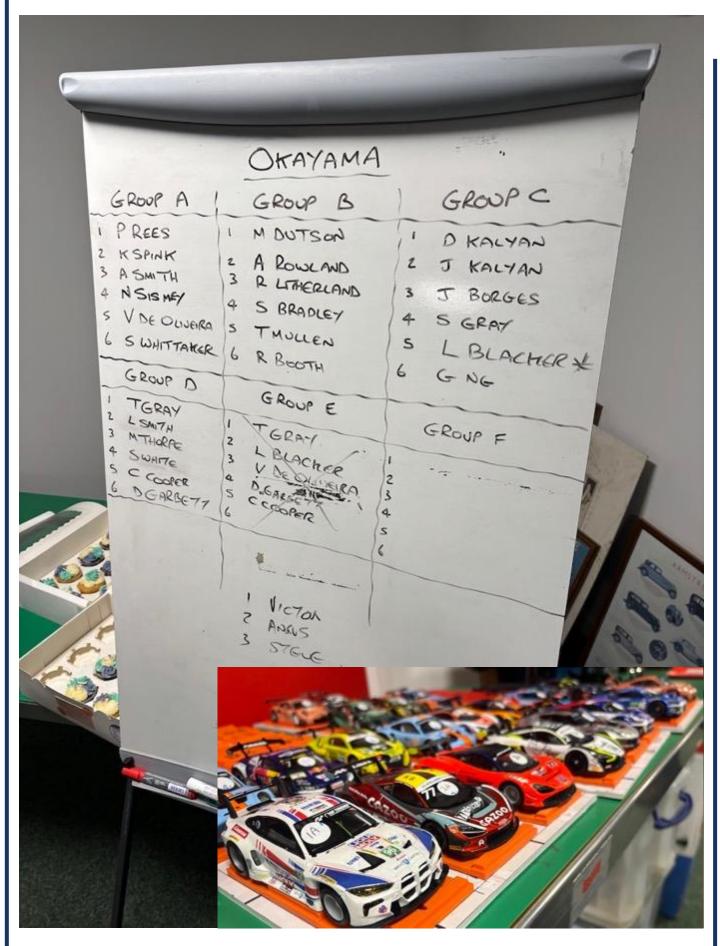

Okayama turned out to be a great circuit with a lot of compliments from many as to how nice it was to drive. Congratulations to **Angus Smith** for winning Round 21 and to **Victor de Oliveira** for taking Rounds 22 & 23 together with **Phil Rees** for winning the NASCAR race.

We mustn't forget all of our Group winners either, Adi (3), Angus, Connor (2), Phil, Victor (2), **José Borges, JT Hughes-Dowd (2), Kev Spink (2)** and **Steve Whittaker**. Congratulations all.

This magazine has had to be split into two due to its size with Part 1 covering News & Views and the Okayama Test, Part 2 the Okayama Race Night. Enjoy!