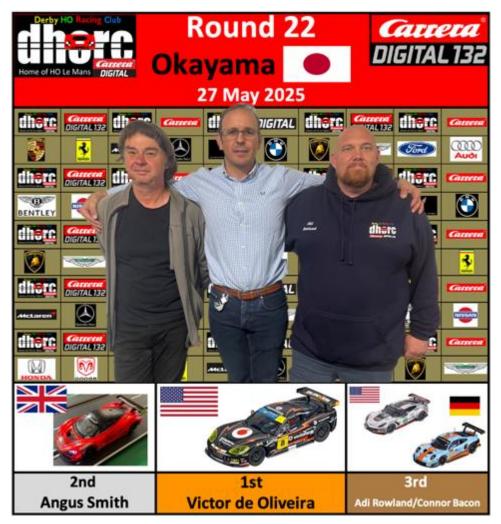

### Race Report

### Okayama

Round 22 Carrera DIGITAL 132

27<sup>th</sup> May 2025

Victor was back atop the Podium in both Rounds 22 & 23 with Adi taking his first Podiums in Rounds 21 & 22. He also set his first fastest lap in Round 23.

#### **Victor back to the top!**

**Victor de Oliveira**, free from any penalties, fought for top spot and succeeded in securing it with his 33<sup>rd</sup> career win, becoming the first racer to get into double figures for the year with 10 victories. He was able to surpass **Angus Smith's** 81.3 race laps record set in Round 21 with 82.3 here. His 37<sup>th</sup> fastest lap and 11<sup>th</sup> of 2025 (equalling the absent Simon Goodlip) also saw him lower his track record time set in Qualifying on 06May25 from 8.791 seconds to 8.575. Back-to-back Poles left him with 30 and 8 front grid spots, respectively. Despite having and retaining, after this race, as he finished on the podium, a lap penalty after winning the previous round Angus took second 1.3 (0.3) laps back. Victor closed the gap to the absent Championship leader Simon by 80 to 8 points with Angus taking the most points from Japan and now being 94 points further back in third.