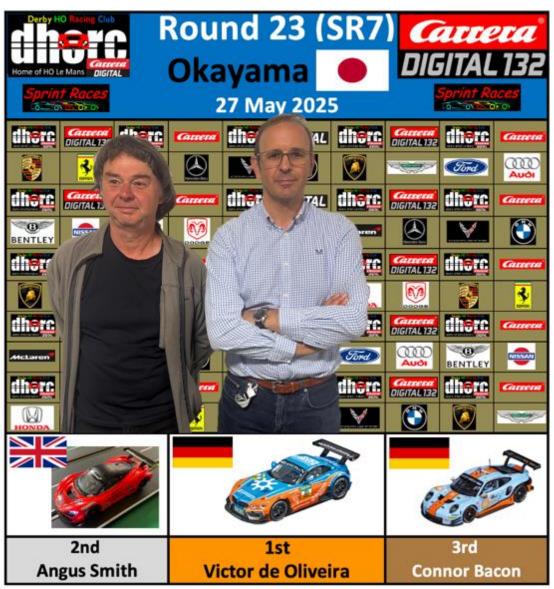

#### **Angus 1st win since February**

Angus Smith was back on the top step of the podium at our second Japanese Evening of the year, to take his record 42<sup>nd</sup> career victory and third of 2025, for the first time since 08Feb25. Our new 131' Okayama circuit saw 26 racers on the grid with four competitors unfortunately dropping out on the day. This meant only Group A of the five Groups ran six racers with the remaining Groups all running five. It was an Evening of PBs with many racers improving their best results.

#### **Victor back to the top!**

**Victor de Oliveira**, free from any penalties, fought for top spot and succeeded in securing it with his 33<sup>rd</sup> career win, becoming the first racer to get into double figures for the year with 10 victories. He was able to surpass **Angus Smith's** 81.3 race laps record set in Round 21 with 82.3 here. His 37<sup>th</sup> fastest lap and 11<sup>th</sup> of 2025 (equalling the absent Simon Goodlip) also saw him lower his track record time set in Qualifying on 06May25 from 8.791 seconds to 8.575. Back-to-back Poles left him with 30 and 8 front grid spots, respectively. Despite having and retaining, after this race, as he finished on the podium, a lap penalty after winning the previous round Angus took second 1.3 (0.3) laps back. Victor closed the gap to the absent Championship leader Simon by 80 to 8 points with Angus taking the most points from Japan and now being 94 points further back in third.