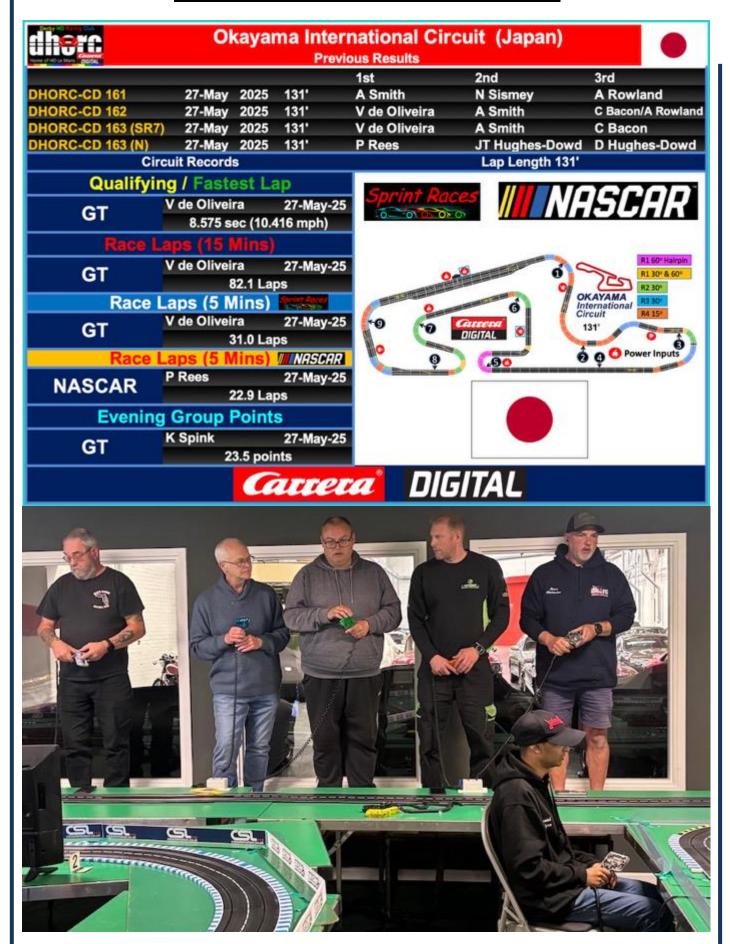

#### **Angus 1st win since February**

Angus Smith was back on the top step of the podium at our second Japanese Evening of the year, to take his record 42<sup>nd</sup> career victory and third of 2025, for the first time since 08Feb25. Our new 131' Okayama circuit saw 26 racers on the grid with four competitors unfortunately dropping out on the day. This meant only Group A of the five Groups ran six racers with the remaining Groups all running five. It was an Evening of PBs with many racers improving their best results.

Some 2.2 laps behind Angus came a very happy **Nick Sismey**, his Porsche 911 lapping quicker than his Qualifying time, his best result since DHORC-CD 145 on 07Feb25 at Monza. Joining these two was an equally happy **Adi Rowland** who made his very first podium in only his 21<sup>st</sup> start, 1.4 laps behind Nick. This was one place better than his previous PB of fourth at Catalunya in March. He also set the second fastest lap of the race, beating his seventh at Fuji in April.

With two Group winners on the podium, Angus (A) and Adi (C) incredibly Kev Spink beat all of his Group, the E, all of the D, most of the C, all of the B and most of the A to take a fantastic fourth overall from 26<sup>th</sup> and last on the grid! In only his fourth race he moved up 20 places from his previous best finish, with his first Group win, 0.9 laps behind Adi. He also beat his best Qualifying