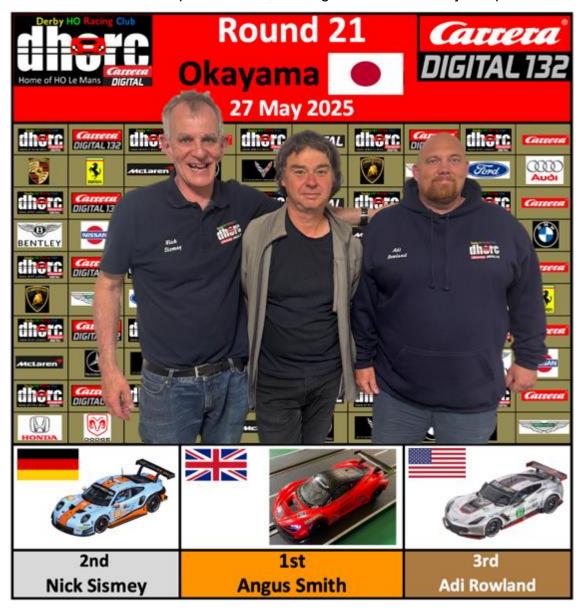

### Okayama

Round 21 Carrera DIGITAL 132

27<sup>th</sup> May 2025

Round 21 winner Angus Smith kindly builds up first time podium finisher (in Round 22) Connor Bacon's Porsche 911 while Richard Booth gets ready to hand his car in.

#### **Angus 1st win since February**

Angus Smith was back on the top step of the podium at our second Japanese Evening of the year, to take his record 42<sup>nd</sup> career victory and third of 2025, for the first time since 08Feb25. Our new 131' Okayama circuit saw 26 racers on the grid with four competitors unfortunately dropping out on the day. This meant only Group A of the five Groups ran six racers with the remaining Groups all running five. It was an Evening of PBs with many racers improving their best results.