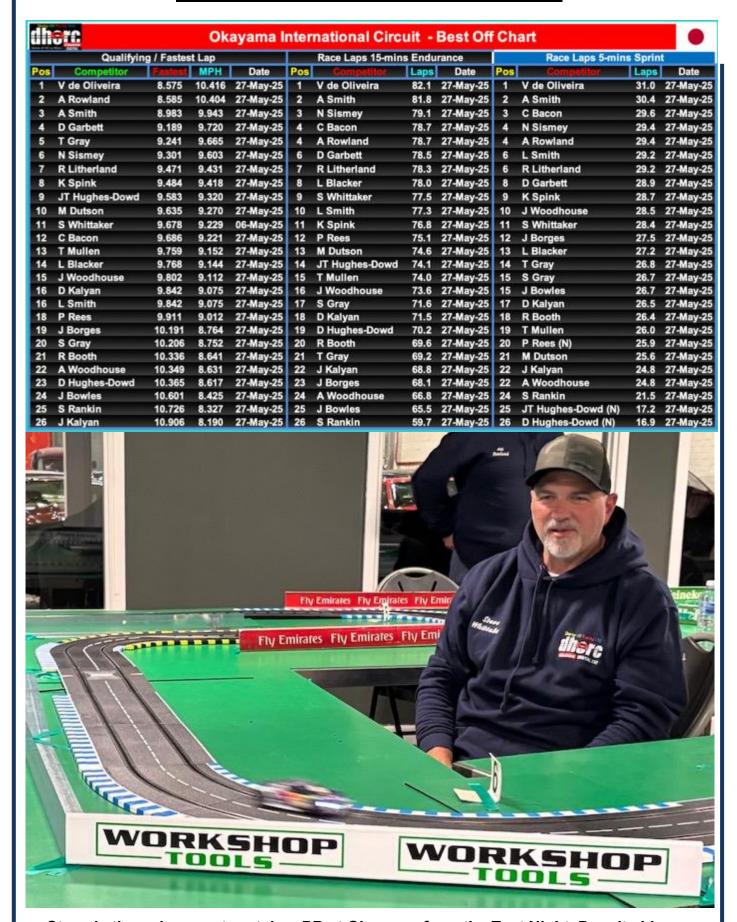

#### Contents......046 Part 2

| -/                                                                                    |
|---------------------------------------------------------------------------------------|
| Details                                                                               |
| Editorial                                                                             |
| Contents                                                                              |
| Race Report – Okayama International Circuit GT – 27 May 2025 - Round 21               |
| Race Report – Okayama International Circuit GT – 27 May 2025 - Round 22               |
| Sprint Race Report – Okayama International Circuit GT – 27 May 2025 - Round 23 (SR07) |
| Best Results at Okayama International Circuit                                         |
| Championship Tables                                                                   |
| Members' Statistics                                                                   |
| Next Circuit - Le Mans - 06/07 June 2025 - Rounds 24 to ?                             |
| Rules & Regulations 2025                                                              |
| Razorlite Spares                                                                      |
|                                                                                       |

#### **Angus 1st win since February**

Angus Smith was back on the top step of the podium at our second Japanese Evening of the year, to take his record 42<sup>nd</sup> career victory and third of 2025, for the first time since 08Feb25. Our new 131' Okayama circuit saw 26 racers on the grid with four competitors unfortunately dropping out on the day. This meant only Group A of the five Groups ran six racers with the remaining Groups all running five. It was an Evening of PBs with many racers improving their best results.

Some 2.2 laps behind Angus came a very happy **Nick Sismey**, his Porsche 911 lapping quicker than his Qualifying time, his best result since DHORC-CD 145 on 07Feb25 at Monza. Joining these two was an equally happy **Adi Rowland** who made his very first podium in only his 21<sup>st</sup> start, 1.4 laps behind Nick. This was one place better than his previous PB of fourth at Catalunya in March. He also set the second fastest lap of the race, beating his seventh at Fuji in April.

With two Group winners on the podium, Angus (A) and Adi (C) incredibly Kev Spink beat all of his Group, the E, all of the D, most of the C, all of the B and most of the A to take a fantastic fourth overall from 26<sup>th</sup> and last on the grid! In only his fourth race he moved up 20 places from his previous best finish, with his first Group win, 0.9 laps behind Adi. He also beat his best Qualifying

**Reuben Litherland** brought his Audi home in fifth, 1.5 laps behind Kev having had a fantastic battle with Adi in the C. He was followed in by a very tactical **Victor de Oliveira** sharing sixth with **Dean Garbett**, American muscle joining up with German power, half a lap back. Victor was running with a one lap penalty after winning the last Endurance race at Fuji so decided to finish outside the podium places to lose that penalty going into the second Okayama Endurance race. Nick did notice this as he came upon a slow Corvette on the straights a couple of times, no white flag though! Victor had earlier set his 29<sup>th</sup> (7<sup>th</sup>) Pole and, when he was going quick, set his 36<sup>th</sup> (10<sup>th</sup>) fastest lap but didn't beat his record Qualifying lap time.

We had six racers finishing on 74 laps. The above two shared 74.8 while Phil Rees and Macaully Dutson were only 0.2 laps back on 74.6 each, in eighth. This gave Phil his 5<sup>th</sup> Group win of the year, the B. Liam Smith was then a tenth further behind on 74.5 actually in tenth and Connor Bacon, with a hastily rebuilt, on the night (by Angus), Gulf Porsche 911, yet another tenth back on 74.4 in 11<sup>th</sup>. The Evening would get much better for Connor.

Four time winner Lewis Blacker was the only one on 73 laps, 1.1 behind Connor in 12<sup>th</sup> while Steve Whittaker, despite his car having to be re-coded in after the start of the race, took 13<sup>th</sup>, the last of the 70+ lap racers. Prior to this race Steve had set the 6<sup>th</sup> fastest Qualifying lap in the Test on 06May25 beating his 17<sup>th</sup> at Catalunya in March. He would be the only racer at the end of the Evening still to have a best time from the Test Night. JT Hughes Dowd backed up his E win in the Sprint Race at Fuji with a Group D win here and 14<sup>th</sup> overall, while exactly a lap behind was Jag Kalyan in 15<sup>th</sup>.

Dan Hughes-Dowd had to give away two places to son JT as he finished in 16<sup>th</sup> but there were still ten other racers behind him. Terry Mullen was struggling somewhat at Okayama, although things are afoot to improve his situation for Le Mans. He finished 17<sup>th</sup>, 0.8 laps behind Dan while there were two racers in 18<sup>th</sup>. Out third pair of the Evening belonged to Stuart Gray and Daniel Kalyan both on 67.5 laps as they lapped only a tenth of a second apart, Daniel closing out the C. Tom Gray was also struggling, but with pit stops as he took an unexpected 20<sup>th</sup>, and last in the A.

The initial 'J' dominated the next three spots with the returning **James Bowles** in 21<sup>st</sup>, 2.7 laps ahead of **José Borges** in 22<sup>nd</sup> and **Jenson Woodhouse** another 0.7 laps back in 23<sup>rd</sup>. Jenson was one of three racers in the bottom four to close out their respective Groups, his was the B. **Simon Rankin** just edged **Andrew Woodhouse** for fourth in the E so Andrew closed that Group while **Richard Booth**, suffering car problems, would close out both the D and the race in 26<sup>th</sup>.