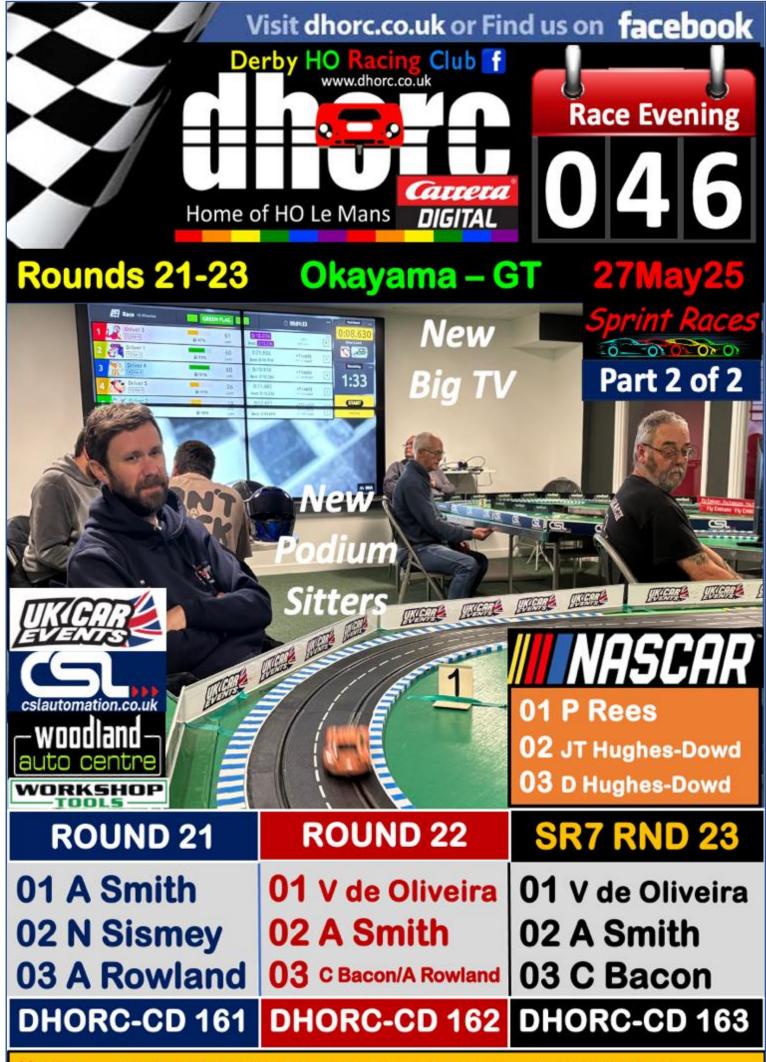

### Okayama

Round 21 Carrera DIGITAL 132

27<sup>th</sup> May 2025

Round 21 winner Angus Smith kindly builds up first time podium finisher (in Round 22) Connor Bacon's Porsche 911 while Richard Booth gets ready to hand his car in.

#### **Angus 1st win since February**

Angus Smith was back on the top step of the podium at our second Japanese Evening of the year, to take his record 42<sup>nd</sup> career victory and third of 2025, for the first time since 08Feb25. Our new 131' Okayama circuit saw 26 racers on the grid with four competitors unfortunately dropping out on the day. This meant only Group A of the five Groups ran six racers with the remaining Groups all running five. It was an Evening of PBs with many racers improving their best results.