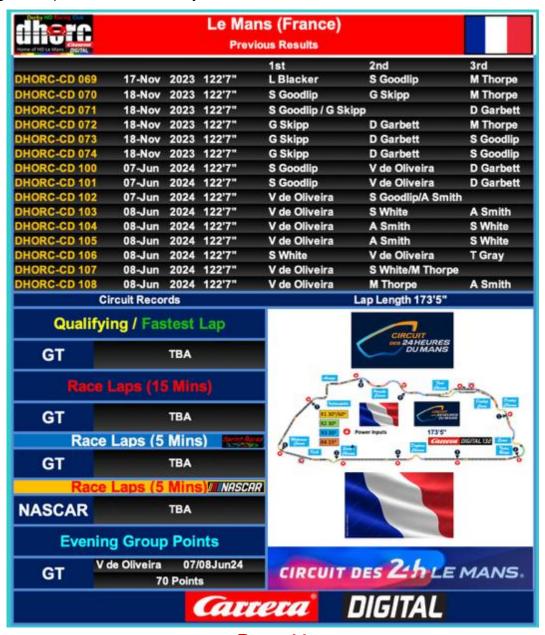

test. Instead of focusing on the ability of a car company to build the fastest machines, the 24 Hours of Le Mans would concentrate on the ability of manufacturers to build sporty yet reliable cars. This encouraged innovation in producing reliable and fuel-efficient vehicles, because endurance racing requires cars that last and spend as little time in the pits as possible.

At the same time, the layout of the track required cars with better aerodynamics and stability at high speeds. While this was shared with Grand Prix racing, few tracks in Europe had straights of a length comparable to the Mulsanne. Additionally, because the road is public and thus not as meticulously maintained as permanent racing circuits, racing puts more strain on the parts, increasing the importance of reliability.







# **RAZORLITE Spares**

# (Available on Club Nights)

| ltem                                   | Part Number  | Price  |
|----------------------------------------|--------------|--------|
| Carrera Digital braids (x2)            | n/a          | £2.00  |
| Carrera Digital Guide Blade            | n/a          | £1.25  |
| PSR Motor with Gubbins                 | PSR-AC6      | £6.00  |
| m2 x 3mm Grub Screw (x2)               | n/a          | £0.50  |
| m2.5 x 3mm Grub Screw                  | n/a          | £0.50  |
| m2.6 x 6mm body screws (x4)            | n/a          | £0.50  |
| 9 tooth Pinion Plastic                 | n/a          | £0.50  |
| 9 tooth Pinion Brass                   | n/a          | £1.00  |
| 27tooth crown gear                     | GI27-Bz      | £6.00  |
| 5