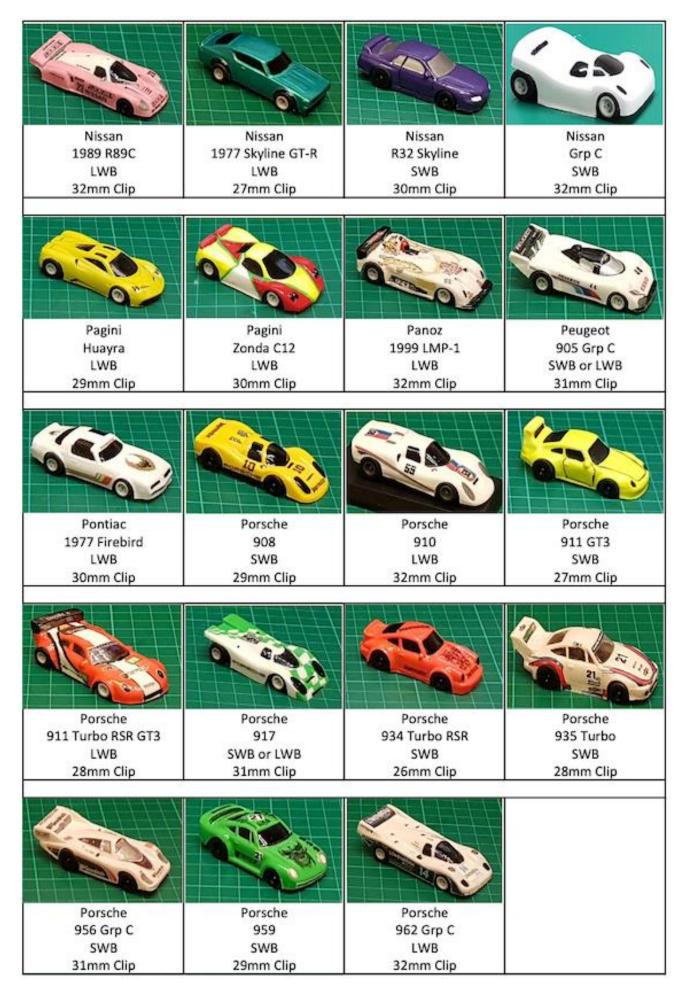

## HO Club founded on 7 July 1992

- DHORC: Derby HO Racing Club ("HO" Is The Scale = 1/64th)
- · Tenant at Great Northern Classics, open to all!
- · Home of world famous international Le Mans 24 Hour race.
- · Smaller scale version of Scalextric, once set up works all night!
- Four and Eight lane circuits
- · Computerised timing
- Statistics for every meeting and every member since July 1992
- · Over 20 race meetings each year
- 50+ circuit designs, up to 567 feet in length
- · Eight-lane routed DHORCingham oval
- Two car categories Tyco open wheel (F1)
  - Tomy SGP, BSRT, VSR enclosed wheel (GC)