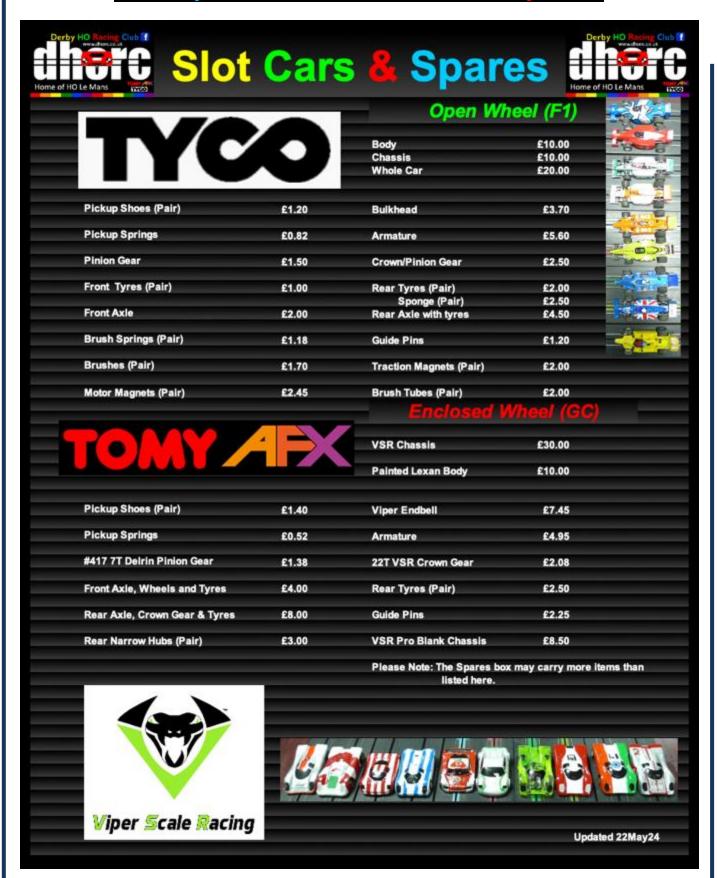

| 282 Club Nights      | Lewis Blacker   | 34                 | Angus Smith       | 22  |
|--------------------------|----------------------|-----------------|--------------------|-------------------|-----|
| Luca Whittaker           | 18                   | Colin Blake     | 14                 | Reuben Litherland | 14  |
| Stuart Gray              | 12                   | Steve Whittaker | 12                 | Gordon Reynolds   | 11  |
| <b>Record Club Night</b> | Attendance           |                 |                    | Phil Rees         | 706 |
| Record Continuous        | s Club Night Attenda | nce             |                    | Nick Sismey       | 282 |
| <b>Record Continuous</b> | s Evening Attendanc  |                 | <b>Nick Sismey</b> | 228               |     |







## Race Report



Round 14

Shanghai – GC

24<sup>th</sup> June 2025



Chris Bowles refuelling before taking his 4<sup>th</sup> win of the year

| Round 13                | Sha