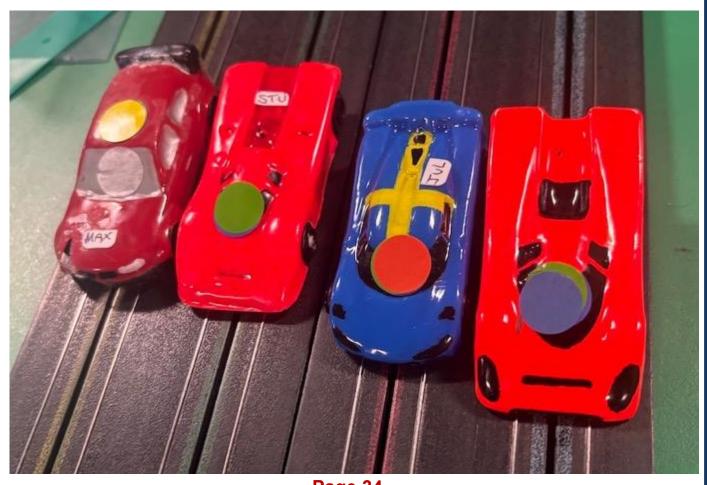

# Round 12 Dijon-Prenois – GC 03Jun25 IT does the double wind the sent special way to be a sent special wind to be a sent s