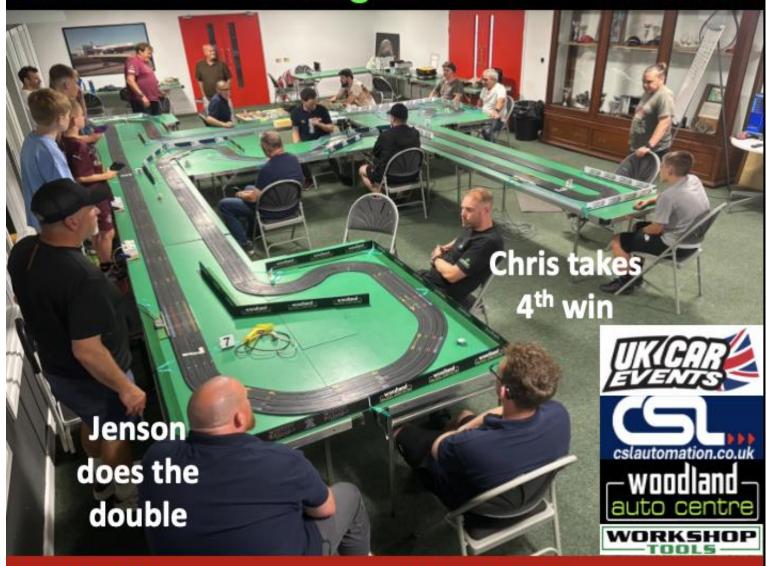

Congratulations to **Chris Bowles** for taking his 4<sup>th</sup> Adult win of the year, to the trio of **Jim Dudley, Angus Smith** and **Steve Whittaker** who all took their third Masters wins, as well as both **Andrew Woodhouse** and **Jenson Woodhouse** who both did the double at Shanghai winning the Early Parents and Junior Club Nights.