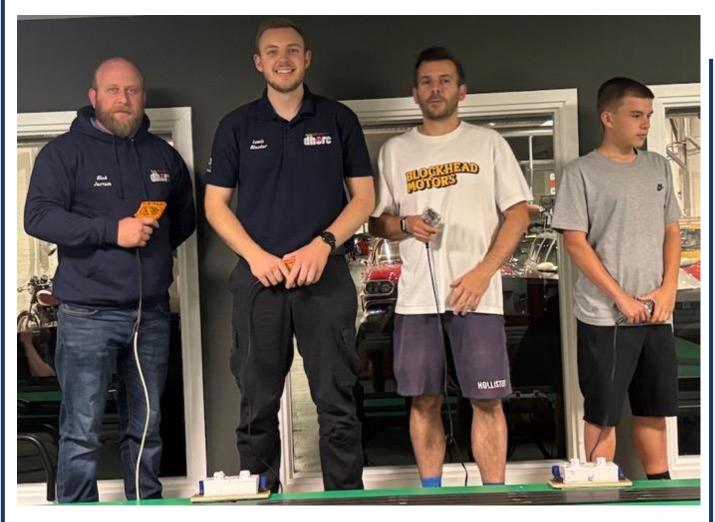

# Round 12 Dijon-Prenois – GC 03Jun25 IT does the double wind the sent special way to be a sent special wind to be a sent s