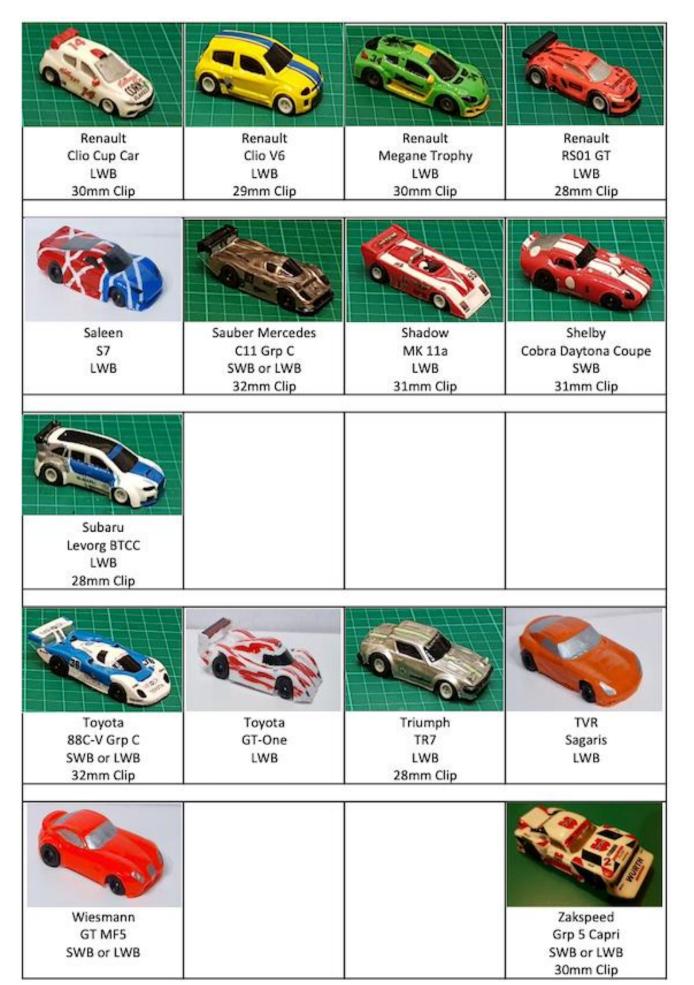

## HO Club founded on 7 July 1992

- DHORC: Derby HO Racing Club ("HO" Is The Scale = 1/64th)
- · Tenant at Great Northern Classics, open to all!
- · Home of world famous international Le Mans 24 Hour race.
- · Smaller scale version of Scalextric, once set up works all night!
- Four and Eight lane circuits
- · Computerised timing
- Statistics for every meeting and every member since July 1992
- · Over 20 race meetings each year
- 50+ circuit designs, up to 567 feet in length
- · Eight-lane routed DHORCingham oval
- Two car categories Tyco open wheel (F1)
  - Tomy SGP, BSRT, VSR enclosed wheel (GC)