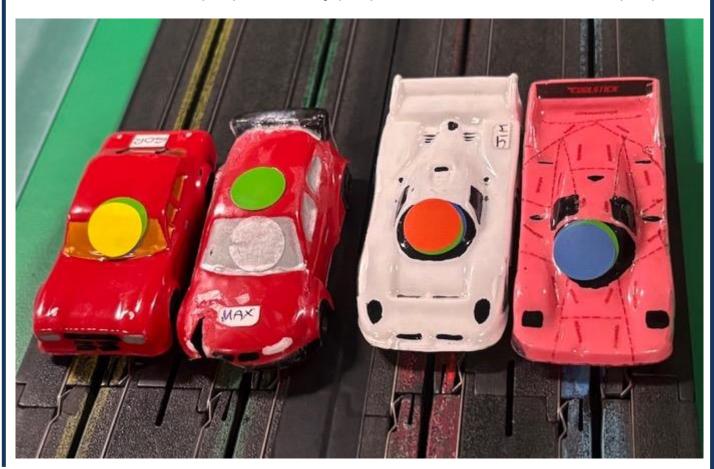

Round 14 Shanghai – GC

24Jun25

Congratulations to **Chris Bowles** for taking his 4<sup>th</sup> Adult win of the year, to the trio of **Jim Dudley, Angus Smith** and **Steve Whittaker** who all took their third Masters wins, as well as both **Andrew Woodhouse** and **Jenson Woodhouse** who both did the double at Shanghai winning the Early Parents and Junior Club Nights.