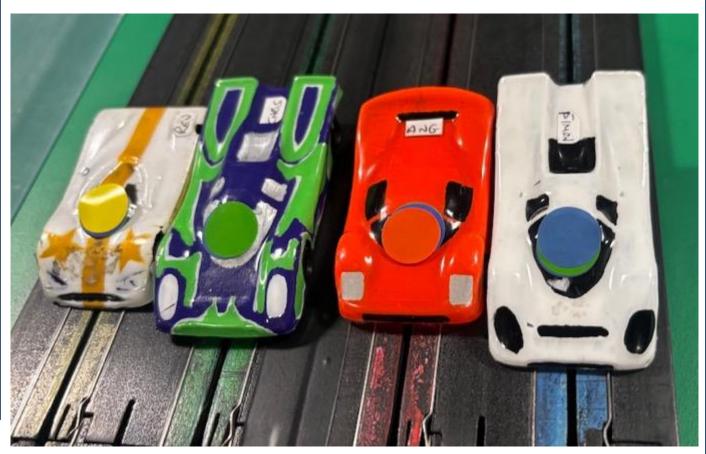

Congratulations to **Chris Bowles** for taking his 4<sup>th</sup> Adult win of the year, to the trio of **Jim Dudley, Angus Smith** and **Steve Whittaker** who all took their third Masters wins, as well as both **Andrew Woodhouse** and **Jenson Woodhouse** who both did the double at Shanghai winning the Early Parents and Junior Club Nights.