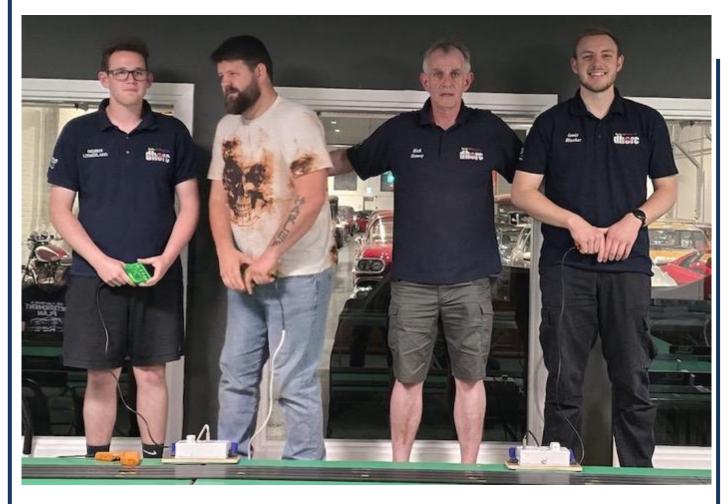

# Round 12 Dijon-Prenois – GC 03Jun25 IT does the double wind the sent special way to be a sent special wind to be a sent s

Congratulations to **Chris Bowles** for taking his 4<sup>th</sup> Adult win of the year, to the trio of **Jim Dudley, Angus Smith** and **Steve Whittaker** who all took their third Masters wins, as well as both **Andrew Woodhouse** and **Jenson Woodhouse** who both did the double at Shanghai winning the Early Parents and Junior Club Nights.