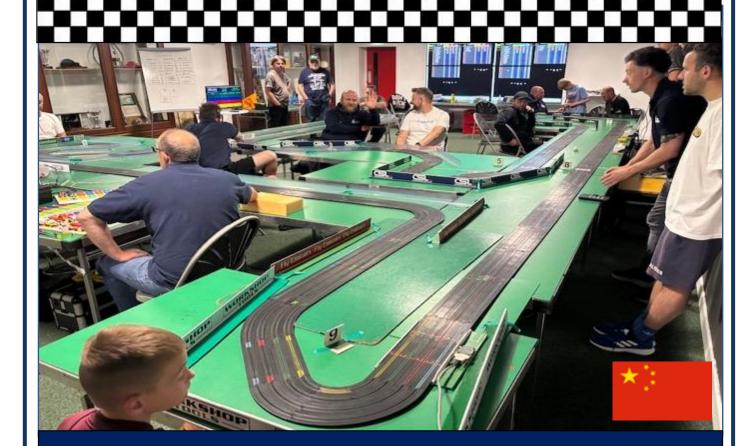

# Round 12 Dijon-Prenois – GC 03Jun25 IT does the double wind the sent special way to be a sent special wind to be a sent s